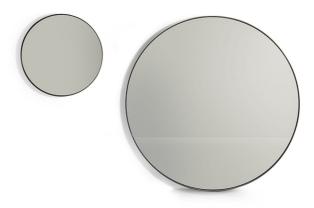

# Adone

Designer: Marconato and Zappa

Adone is a collection of round mirrors with a contemporary design. Available focuses on the balance between the simplicity of the round shape and the in two versions, a smaller wall-hung version and a larger floor-standing

sophisticated, slim metal frame that defines its contour: elements that version, these accessories feature an eye-catching outer rim. The collection make Adone even more dramatic, perfect for any room in the home.