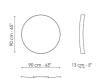

## **Data sheet**

Adone Ø90 Width: 90cm Depth: 13cm Height: 90cm Adone Ø190 Width: 19cm Depth: 19cm Height: 190cm