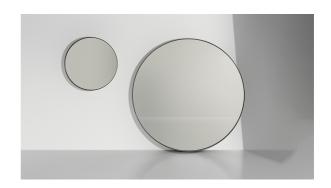

# Adone

Designer: Marconato and Zappa

Adone is a collection of round mirrors with a contemporary design. Available focuses on the balance between the simplicity of the round shape and the in two versions, a smaller wall-hung version and a larger floor-standing

sophisticated, slim metal frame that defines its contour: elements that version, these accessories feature an eye-catching outer rim. The collection make Adone even more dramatic, perfect for any room in the home.