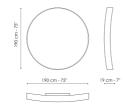

## **Data sheet**

Adone Ø90 Width: 90cm Depth: 13cm Height: 90cm Adone Ø190 Width: 19cm Depth: 19cm Height: 190cm