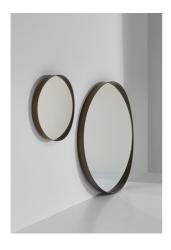

# Adone

Designer: Marconato and Zappa

Adone is a collection of round mirrors with a contemporary design. Available focuses on the balance between the simplicity of the round shape and the in two versions, a smaller wall-hung version and a larger floor-standing

sophisticated, slim metal frame that defines its contour: elements that version, these accessories feature an eye-catching outer rim. The collection make Adone even more dramatic, perfect for any room in the home.