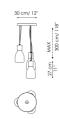

## Data sheet

MAX 300 cm/ 118" 11. 14.5 cm ۲

Suspension small single Width: 14.5cm Depth: 14.5cm Height: 27cm

Suspension double glass Width: 40cm Depth: 40cm Height: 27cm

Suspension 3 elements Width: 30cm Depth: 30cm Height: 327cm