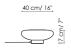

Width: 14.5cm Depth: 14.5cm Height: 27cm

Table lamp large Width: 40cm Depth: 40cm Height: 17cm