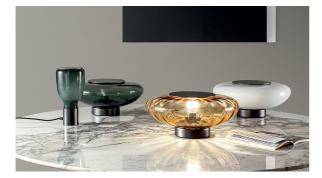

## *Bonaldo* Acquerelli

Like overlapping brush-strokes, the colours enhance the hand-crafted workmanship of the blown glass, as they come together and liaise with their surroundings: the Acquerelli lamp collection is expressed in table lamp models and suspensions, distinguished by the combination of glass lampshades and a matt lead-colour painted metal frame. The glass is available in milk white finish or, in the nuanced or striped version, in elegant petroleum or amber colour. The Acquerelli lamps come in two sizes, large or small. In the table version, the two sizes correspond to two different lampshade shapes. In the suspension version, the double glass option is also available, with the small lampshade combined with the large one to create a single ceiling lamp to generate surprising plays of light.