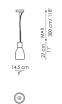

## Data sheet

MAX 300 cm/ 118" 11. 14.5 cm ۲

Suspension small single Width: 14.5cm Depth: 14.5cm Height: 27cm

Suspension double glass Width: 40cm Depth: 40cm Height: 27cm

Suspension 3 elements Width: 30cm Depth: 30cm Height: 327cm