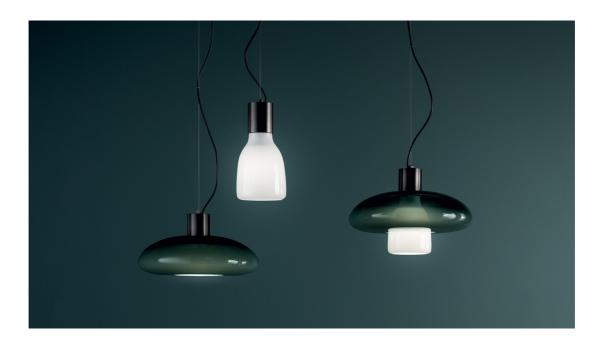

## *Bonaldo* Acquerelli

Like overlapping brush-strokes, the colours enhance the hand-crafted workmanship of the blown glass, as they come together and liaise with their surroundings: the Acquerelli lamp collection is expressed in table lamp models and suspensions, distinguished by the combination of glass lampshades and a matt lead-colour painted metal frame. The glass is available in milk white finish or, in the nuanced or striped version, in elegant petroleum or amber colour. The Acquerelli lamps come in two sizes, large or small. In the table version, the two sizes correspond to two different lampshade shapes. In the suspension version, the double glass option is also available, with the small lampshade combined with the large one to create a single ceiling lamp to generate surprising plays of light.