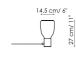

## Data sheet

MAX 300 cm/ 118" 11. 14.5 cm ۲

Suspension small single Width: 14.5cm Depth: 14.5cm Height: 27cm

Suspension double glass Width: 40cm Depth: 40cm Height: 27cm

Suspension 3 elements Width: 30cm Depth: 30cm Height: 327cm