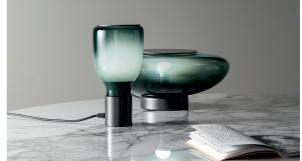

## *Bonaldo* Acquerelli

Like overlapping brush-strokes, the colours enhance the hand-crafted workmanship of the blown glass, as they come together and liaise with their surroundings: the Acquerelli lamp collection is expressed in table lamp models and suspensions, distinguished by the combination of glass lampshades and a matt lead-colour painted metal frame. The glass is available in milk white finish or, in the nuanced or striped version, in elegant petroleum or amber colour. The Acquerelli lamps come in two sizes, large or small. In the table version, the two sizes correspond to two different lampshade shapes. In the suspension version, the double glass option is also available, with the small lampshade combined with the large one to create a single ceiling lamp to generate surprising plays of light.