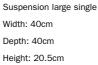

## Data sheet

MAX 300 cm/ 118" 11. 14.5 cm ۲

Suspension small single Width: 14.5cm Depth: 14.5cm Height: 27cm

Suspension double glass Width: 40cm Depth: 40cm Height: 27cm

Suspension 3 elements Width: 30cm Depth: 30cm Height: 327cm