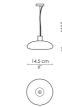

Width: 14.5cm Depth: 14.5cm Height: 27cm

Table lamp large Width: 40cm Depth: 40cm Height: 17cm