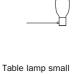

Width: 14.5cm Depth: 14.5cm Height: 27cm

Table lamp large Width: 40cm Depth: 40cm Height: 17cm