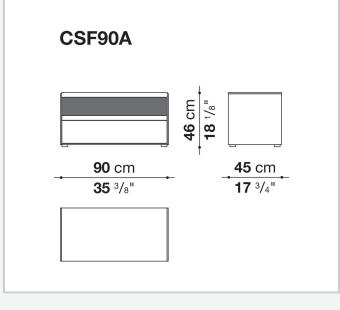

en



## Description

Geometric and linear, the Surface storage units with drawers stand out for their reduced forms, essential materials and colour choices – sober features that never issue from simplification, but rather from a subtle quest for balance. With their vast customisation possibilities and combination of materials, they are truly iconic pieces of modern furniture.

## **Technical** information

Storage unit frame veneered wood particles panel Storage unit frame with section and extractable shelf solid wood, veneered wood particles panel Section and drawer front MDF wood fibre panel Side and baseboard HPL stratified laminate panel Drawer frame panels in MDF wood fibre, bottom in refined wood particles Adjustable feet steel and plastic material

## Technical drawings