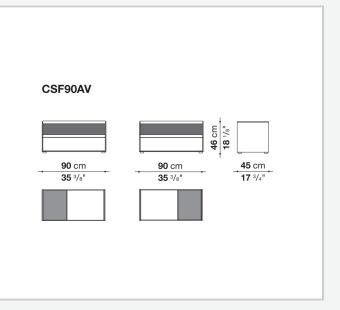

## Description

Geometric and linear, the Surface storage units with drawers stand out for their reduced forms, essential materials and colour choices – sober features that never issue from simplification, but rather from a subtle quest for balance. With their vast customisation possibilities and combination of materials, they are truly iconic pieces of modern furniture.

## **Technical** information

Storage unit frame veneered wood particles panel Storage unit frame with section and extractable shelf solid wood, veneered wood particles panel Section and drawer front MDF wood fibre panel Side and baseboard HPL stratified laminate panel Drawer frame panels in MDF wood fibre, bottom in refined wood particles Adjustable feet steel and plastic material

## Technical drawings