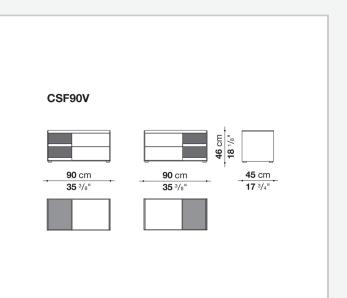

ysen



## Description

Geometric and linear, the Surface storage units with drawers stand out for their reduced forms, essential materials and colour choices – sober features that never issue from simplification, but rather from a subtle quest for balance. With their vast customisation possibilities and combination of materials, they are truly iconic pieces of modern furniture.

## **Technical** information

Storage unit frame veneered wood particles panel Storage unit frame with section and extractable shelf solid wood, veneered wood particles panel Section and drawer front MDF wood fibre panel Side and baseboard HPL stratified laminate panel Drawer frame panels in MDF wood fibre, bottom in refined wood particles Adjustable feet steel and plastic material

## Technical drawings