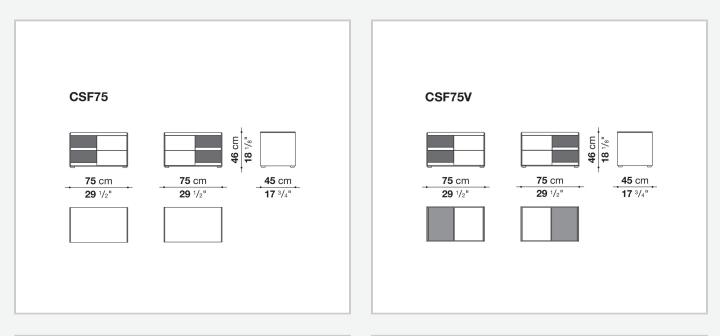

t Van Duysen



## Description

Geometric and linear, the Surface storage units with drawers stand out for their reduced forms, essential materials and colour choices – sober features that never issue from simplification, but rather from a subtle quest for balance. With their vast customisation possibilities and combination of materials, they are truly iconic pieces of modern furniture.

## **Technical** information

Storage unit frame veneered wood particles panel Storage unit frame with section and extractable shelf solid wood, veneered wood particles panel Section and drawer front MDF wood fibre panel Side and baseboard HPL stratified laminate panel Drawer frame panels in MDF wood fibre, bottom in refined wood particles Adjustable feet steel and plastic material

## Technical drawings