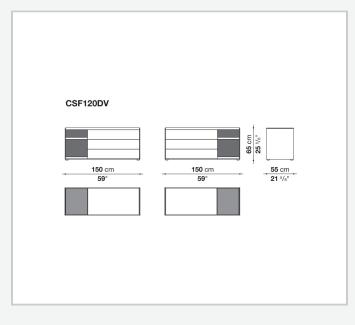

## **Technical** information

Storage unit frame veneered wood particles panel Storage unit frame with section and extractable shelf solid wood, veneered wood particles panel Section and drawer front MDF wood fibre panel Side and baseboard HPL stratified laminate panel Drawer frame panels in MDF wood fibre, bottom in refined wood particles Adjustable feet steel and plastic material