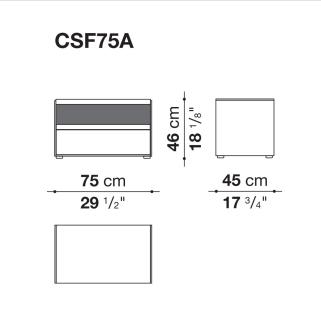

Van Duysen



## Description

Geometric and linear, the Surface storage units with drawers stand out for their reduced forms, essential materials and colour choices – sober features that never issue from simplification, but rather from a subtle quest for balance. With their vast customisation possibilities and combination of materials, they are truly iconic pieces of modern furniture.

## **Technical** information

Storage unit frame veneered wood particles panel Storage unit frame with section and extractable shelf solid wood, veneered wood particles panel Section and drawer front MDF wood fibre panel Side and baseboard HPL stratified laminate panel Drawer frame panels in MDF wood fibre, bottom in refined wood particles Adjustable feet steel and plastic material

## Technical drawings