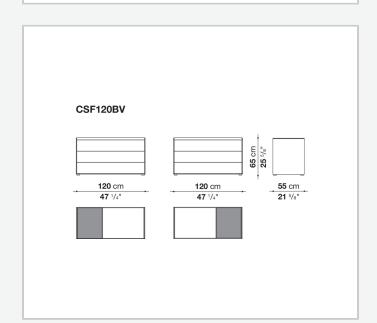

Description

Geometric and linear, the Surface storage units with drawers stand out for their reduced forms, essential materials and colour choices – sober features that never issue from simplification, but rather from a subtle quest for balance. With their vast customisation possibilities and combination of materials, they are truly iconic pieces of modern furniture.

## **Technical** information

Storage unit frame veneered wood particles panel Storage unit frame with section and extractable shelf solid wood, veneered wood particles panel Section and drawer front MDF wood fibre panel Side and baseboard HPL stratified laminate panel Drawer frame panels in MDF wood fibre, bottom in refined wood particles Adjustable feet steel and plastic material

## Technical drawings