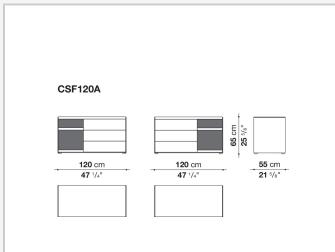

## Description

Geometric and linear, the Surface storage units with drawers stand out for their reduced forms, essential materials and colour choices – sober features that never issue from simplification, but rather from a subtle quest for balance. With their vast customisation possibilities and combination of materials, they are truly iconic pieces of modern furniture.

## **Technical** information

Storage unit frame veneered wood particles panel Storage unit frame with section and extractable shelf solid wood, veneered wood particles panel Section and drawer front MDF wood fibre panel Side and baseboard HPL stratified laminate panel Drawer frame panels in MDF wood fibre, bottom in refined wood particles Adjustable feet steel and plastic material

## Technical drawings