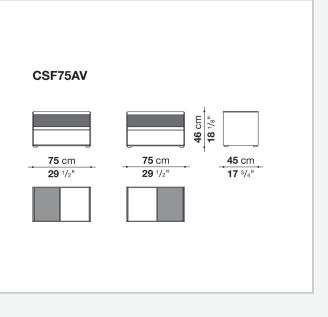

n Duysen



## Description

Geometric and linear, the Surface storage units with drawers stand out for their reduced forms, essential materials and colour choices – sober features that never issue from simplification, but rather from a subtle quest for balance. With their vast customisation possibilities and combination of materials, they are truly iconic pieces of modern furniture.

## **Technical** information

Storage unit frame veneered wood particles panel Storage unit frame with section and extractable shelf solid wood, veneered wood particles panel Section and drawer front MDF wood fibre panel Side and baseboard HPL stratified laminate panel Drawer frame panels in MDF wood fibre, bottom in refined wood particles Adjustable feet steel and plastic material

## Technical drawings