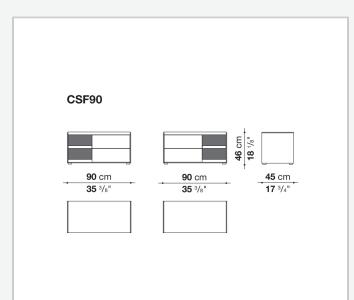

Duysen



## Description

Geometric and linear, the Surface storage units with drawers stand out for their reduced forms, essential materials and colour choices – sober features that never issue from simplification, but rather from a subtle quest for balance. With their vast customisation possibilities and combination of materials, they are truly iconic pieces of modern furniture.

## **Technical** information

Storage unit frame veneered wood particles panel Storage unit frame with section and extractable shelf solid wood, veneered wood particles panel Section and drawer front MDF wood fibre panel Side and baseboard HPL stratified laminate panel Drawer frame panels in MDF wood fibre, bottom in refined wood particles Adjustable feet steel and plastic material

## Technical drawings