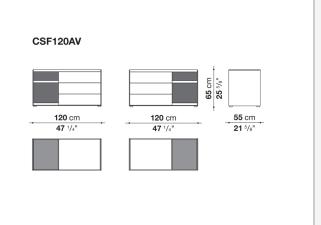

## Description

Geometric and linear, the Surface storage units with drawers stand out for their reduced forms, essential materials and colour choices – sober features that never issue from simplification, but rather from a subtle quest for balance. With their vast customisation possibilities and combination of materials, they are truly iconic pieces of modern furniture.

## **Technical** information

Storage unit frame veneered wood particles panel Storage unit frame with section and extractable shelf solid wood, veneered wood particles panel Section and drawer front MDF wood fibre panel Side and baseboard HPL stratified laminate panel Drawer frame panels in MDF wood fibre, bottom in refined wood particles Adjustable feet steel and plastic material

## Technical drawings