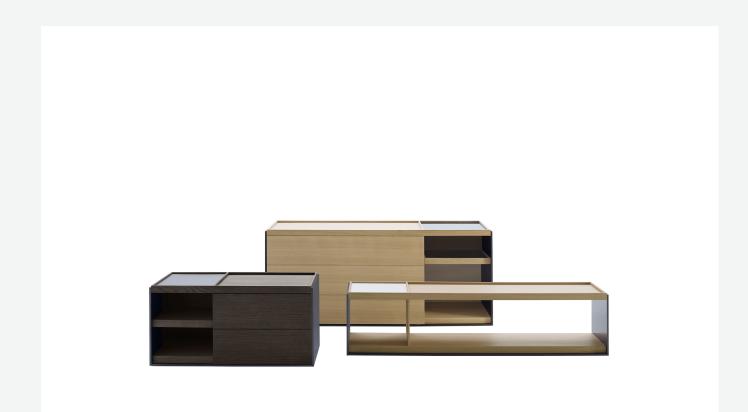

## Description

Geometric and linear, the Surface storage units with drawers stand out for their reduced forms, essential materials and colour choices – sober features that never issue from simplification, but rather from a subtle quest for balance. With their vast customisation possibilities and combination of materials, they are truly iconic pieces of modern furniture.