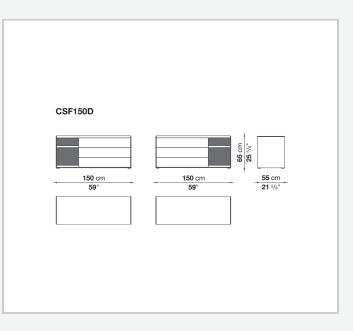

escription

Geometric and linear, the Surface storage units with drawers stand out for their reduced forms, essential materials and colour choices – sober features that never issue from simplification, but rather from a subtle quest for balance. With their vast customisation possibilities and combination of materials, they are truly iconic pieces of modern furniture.

## **Technical** information

Storage unit frame veneered wood particles panel Storage unit frame with section and extractable shelf solid wood, veneered wood particles panel Section and drawer front MDF wood fibre panel Side and baseboard HPL stratified laminate panel Drawer frame panels in MDF wood fibre, bottom in refined wood particles Adjustable feet steel and plastic material

## Technical drawings