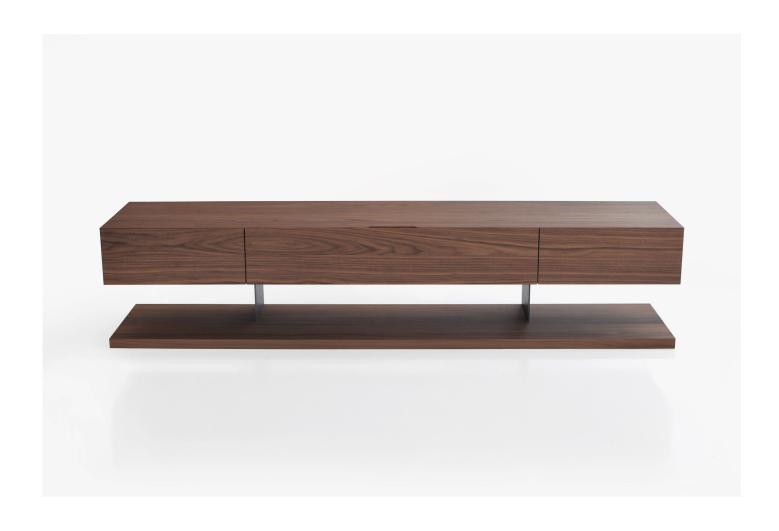

## Standard

Standard Unit 200 STA001 L 200cm D 45cm H 45cm / L 78¾" D 17¾" H 17¾"

Finishes - White Oak / Walnut Legs - Black Textured

A console with two drawers, a center flip down door and a platform base. A supporting fin separates the base from the body and makes for flexible storage with a weightless appearance. Cable management and considerable open storage space makes the Standard console well suited for media components. Standard is offered in a variety of wood veneers.

Solid wood edging and a mitred top edge allow for a sleek handle detail for the center door while the side drawers are opened from below and feature soft close hardware. The face of the unit is made of a single veneered panel ensuring pattern matching. The supporting fin is produced from steel plate then finished in a heat-cured paint. Each base comes with imbedded levellers allowing for a perfect fit on any floor.