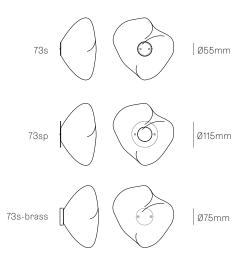

± 120 -150mm

± 230 - 380mm

Image shown above 73sp

| Series          | 73                                                                                                                                                                                                                                                |
|-----------------|---------------------------------------------------------------------------------------------------------------------------------------------------------------------------------------------------------------------------------------------------|
| Mounting        | Wall mounted                                                                                                                                                                                                                                      |
| Glass Colours   | Clear, grey 1, grey 2, grey 3                                                                                                                                                                                                                     |
| Lamp            | 1W LED, 2700K, 100Im (2500K and 3000K options available)                                                                                                                                                                                          |
| Canopy Finishes | 73s/sp: White canopy. Brass option available for 73sp.<br>73s Brass: Brass                                                                                                                                                                        |
| Materials       | Blown glass, electrical components, steel canopy. Brass<br>canopy for 73s Brass.                                                                                                                                                                  |
| Power Supply    | 73s & 73s Brass: Remote mounted<br>73sp: Integral                                                                                                                                                                                                 |
|                 | Bocci recommends remote mounting power supplies for ease of long-term maintenance.                                                                                                                                                                |
| Environment     | 73s/sp: Indoor/outdoor, wet location. IP55                                                                                                                                                                                                        |
| Note            | Every single Bocci product is handmade. Each one is variously<br>blown, poured, carved, polished, packed and dispatched<br>directly by us. As such, no two products are identical; they are<br>individual, irregular expressions of our research. |
| Patent #        | US D762,323 S<br>EU 002633230-0001 - 0003                                                                                                                                                                                                         |
| Certifications  | CBCECA                                                                                                                                                                                                                                            |