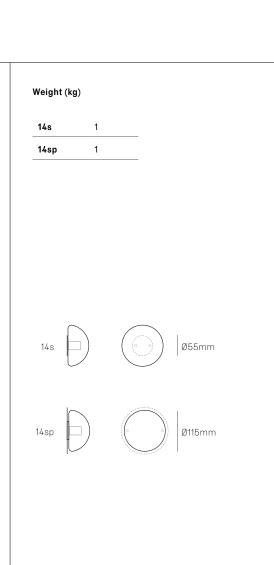

± Ø100mm

Image shown 14s (left), 14sp (right)

| Series         | 14                                                                                                                                                                                                                                                |
|----------------|---------------------------------------------------------------------------------------------------------------------------------------------------------------------------------------------------------------------------------------------------|
| Mounting       | Wall mounted                                                                                                                                                                                                                                      |
| Glass Colours  | Clear, grey, amber                                                                                                                                                                                                                                |
| Lamp           | 1.5W LED, 2500K, 130Im<br>10W Xenon, 2600K, 81Im                                                                                                                                                                                                  |
| Canopy Finish  | White canopy                                                                                                                                                                                                                                      |
| Materials      | Cast glass, electrical components, silicone gasket, steel canopy                                                                                                                                                                                  |
| Power Supply   | 14s: Remote mounted<br>14sp: Integral                                                                                                                                                                                                             |
|                | Bocci recommends remote mounting power supplies for ease of long-term maintenance.                                                                                                                                                                |
| Environment    | Indoor/outdoor, wet location. IP55                                                                                                                                                                                                                |
| Note           | Unless otherwise noted when ordering, all fixtures will be outfitted to be xenon compatible.                                                                                                                                                      |
|                | Every single Bocci product is handmade. Each one is variously<br>blown, poured, carved, polished, packed and dispatched<br>directly by us. As such, no two products are identical; they are<br>individual, irregular expressions of our research. |
| Patent #       | US D556, 361<br>EU 000518394-0001                                                                                                                                                                                                                 |
| Certifications | CBCECA                                                                                                                                                                                                                                            |