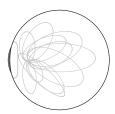

Image shown 118s (left), 118sp (center), 118s Brass (right)

± Ø140 - 160mm

Series 118

Mounting Wall mounted

Glass Colours White

Lamp 1.5W LED, 2500K, 130Im

Canopy Finishes 118s & 118sp: White canopy

118s Brass: Brass