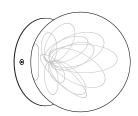

Image shown 118s (left), 118sp (center), 118s Brass (right)

± Ø140 - 160mm

Series 118

Mounting Wall mounted

Glass Colours White

Lamp 1.5W LED, 2500K, 130Im

Canopy Finishes 118s & 118sp: White canopy

118s Brass: Brass