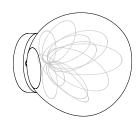

Image shown 118s (left), 118sp (center), 118s Brass (right)

± Ø140 - 160mm

Series 118

Mounting Wall mounted

Glass Colours White

Lamp 1.5W LED, 2500K, 130Im

Canopy Finishes 118s & 118sp: White canopy

118s Brass: Brass