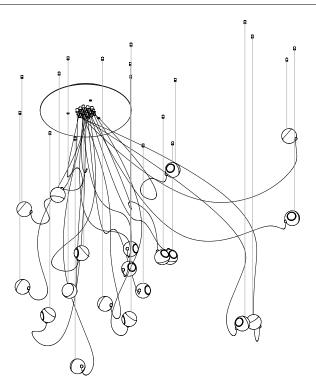

ADJUSTABLE LENGTH

Ø501

Ø600

All dimensions are in millimeters (mm) unless otherwise specified.