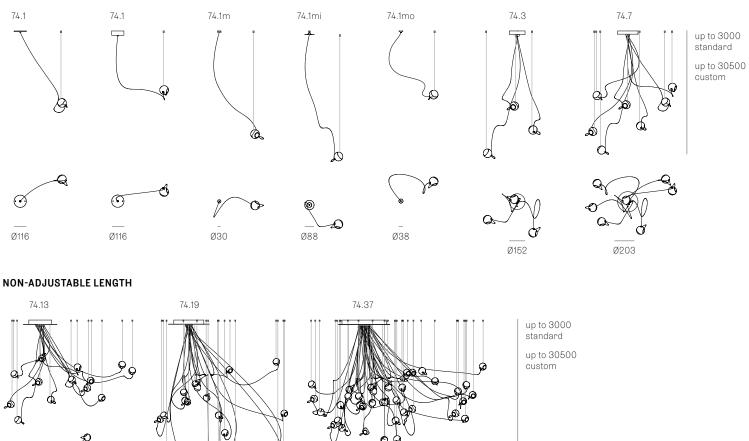

ADJUSTABLE LENGTH

Ø501

Ø600

All dimensions are in millimeters (mm) unless otherwise specified.