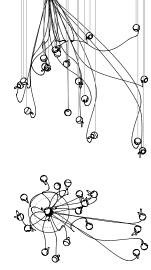

ADJUSTABLE LENGTH

Ø501

Ø600

All dimensions are in millimeters (mm) unless otherwise specified.