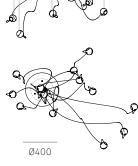

ADJUSTABLE LENGTH

Ø501

Ø600

All dimensions are in millimeters (mm) unless otherwise specified.