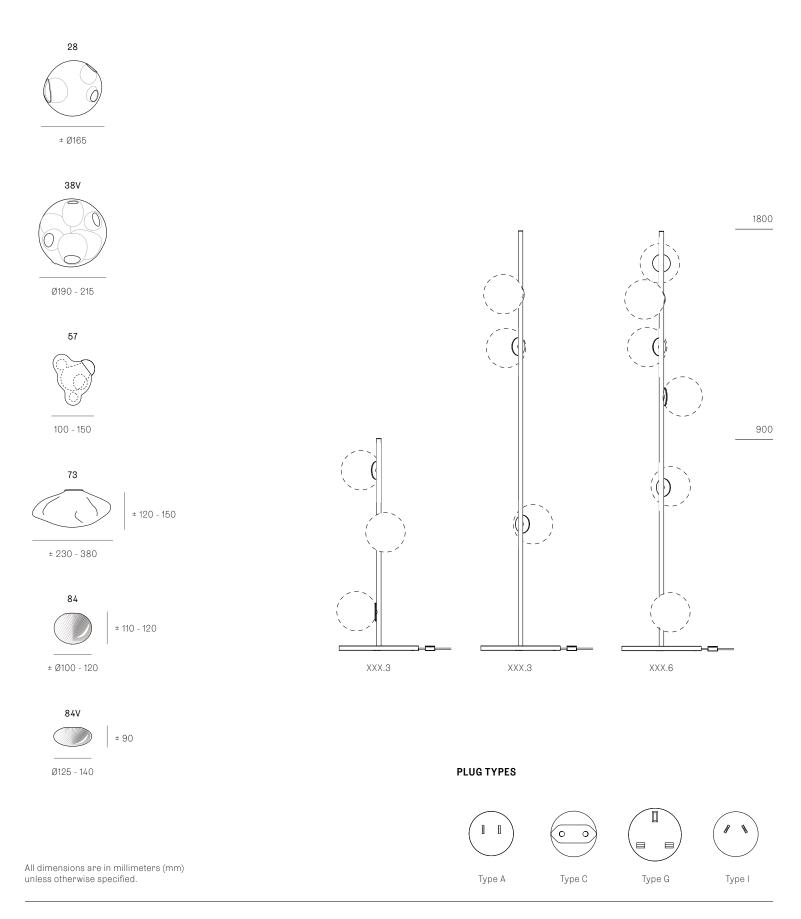

Image shown above 28.6 Floor

| Series        | 28, 38V, 57, 73, 84, 84V                                                                                                                                                                                                                       | Patent #  |                                               | 28: US D687,740<br>EU 001695834-001 to 004 |                        |  |
|---------------|------------------------------------------------------------------------------------------------------------------------------------------------------------------------------------------------------------------------------------------------|-----------|-----------------------------------------------|--------------------------------------------|------------------------|--|
| Glass Colours | 28: Clear, colour pendants<br>38V: Clear                                                                                                                                                                                                       |           |                                               | 38V: EU 002071019-00                       |                        |  |
|               | 57: Grey, white, light mirror, dark mirror<br>73: Clear, grey 1, grey 2, grey 3<br>84: Clear/copper<br>84V: Clear/copper                                                                                                                       |           |                                               | 57: US D796732<br>EU 002268581-00          |                        |  |
| Lamp          | 1.5W LED, 2500K, 130Im                                                                                                                                                                                                                         |           | 73: US D762,323 S<br>EU 002633230-0001 - 0003 |                                            |                        |  |
| Plug Types    | Туре А - 110V<br>Туре С - 230V<br>Туре G - 230V<br>Туре I - 230V                                                                                                                                                                               | Certifica |                                               |                                            | 003611144-0001 to 0004 |  |
| Stem Lengths  | 900mm, 1800mm long stem                                                                                                                                                                                                                        |           |                                               |                                            |                        |  |
| Base          | Ø330mm                                                                                                                                                                                                                                         |           |                                               |                                            |                        |  |
| Cable Length  | 2290mm black flexible cord                                                                                                                                                                                                                     | Weight (I | Weight (kg)                                   |                                            |                        |  |
| Finishes      | Brass or black powder coated stem<br>Unlacquered brass or black powder coated base<br>Brass dial control                                                                                                                                       |           | XXX.3<br>(900mm)                              | XXX.3<br>(1800mm)                          | XXX.6<br>(1800mm)      |  |
| Materials     | Blown glass, brass stem, electrical components                                                                                                                                                                                                 |           | . ,                                           | . ,                                        | . ,                    |  |
| Power Supply  | Integral, dial control with build-in dimmer                                                                                                                                                                                                    | 28        | 9.8                                           | 10.8                                       | 14.5                   |  |
| Environment   | Indoor, dry location. IP20                                                                                                                                                                                                                     | 38V       | 12.2                                          | 13.2                                       | 19.4                   |  |
| Note          | The brass used in our Stem Series is untreated and, as such,<br>will develop a natural patina over time. To avoid any marking<br>or tarnish on the brass during handling and installation, please<br>use the gloves provided in your shipment. | 57        | 10.3                                          | 11.3                                       | 15.6                   |  |
|               |                                                                                                                                                                                                                                                | 73        | 11.3                                          | 12.3                                       | 17.5                   |  |
|               | Every single Bocci product is handmade. Each one is variously                                                                                                                                                                                  | 84        | 11.5                                          | 12.6                                       | 18                     |  |
|               | blown, poured, carved, polished, packed and dispatched<br>directly by us. As such, no two products are identical; they are<br>individual, irregular expressions of our research.                                                               | 84V       | 12.5                                          | 13.5                                       | 19.9                   |  |
|               |                                                                                                                                                                                                                                                |           |                                               |                                            |                        |  |