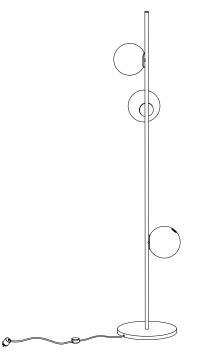

Image shown above 28.6 Floor

| Series        | 28, 38V, 57, 73, 84, 84V                                                                                                                                                                                                                       | Patent #  |                                               | 28: US D687,740<br>EU 001695834-001 to 004 |                        |  |
|---------------|------------------------------------------------------------------------------------------------------------------------------------------------------------------------------------------------------------------------------------------------|-----------|-----------------------------------------------|--------------------------------------------|------------------------|--|
| Glass Colours | 28: Clear, colour pendants<br>38V: Clear                                                                                                                                                                                                       |           |                                               | 38V: EU 002071019-00                       |                        |  |
|               | 57: Grey, white, light mirror, dark mirror<br>73: Clear, grey 1, grey 2, grey 3<br>84: Clear/copper<br>84V: Clear/copper                                                                                                                       |           |                                               | 57: US D796732<br>EU 002268581-00          |                        |  |
| Lamp          | 1.5W LED, 2500K, 130Im                                                                                                                                                                                                                         |           | 73: US D762,323 S<br>EU 002633230-0001 - 0003 |                                            |                        |  |
| Plug Types    | Туре А - 110V<br>Туре С - 230V<br>Туре G - 230V<br>Туре I - 230V                                                                                                                                                                               | Certifica |                                               |                                            | 003611144-0001 to 0004 |  |
| Stem Lengths  | 900mm, 1800mm long stem                                                                                                                                                                                                                        |           |                                               |                                            |                        |  |
| Base          | Ø330mm                                                                                                                                                                                                                                         |           |                                               |                                            |                        |  |
| Cable Length  | 2290mm black flexible cord                                                                                                                                                                                                                     | Weight (I | Weight (kg)                                   |                                            |                        |  |
| Finishes      | Brass or black powder coated stem<br>Unlacquered brass or black powder coated base<br>Brass dial control                                                                                                                                       |           | XXX.3<br>(900mm)                              | XXX.3<br>(1800mm)                          | XXX.6<br>(1800mm)      |  |
| Materials     | Blown glass, brass stem, electrical components                                                                                                                                                                                                 |           | . ,                                           | . ,                                        | . ,                    |  |
| Power Supply  | Integral, dial control with build-in dimmer                                                                                                                                                                                                    | 28        | 9.8                                           | 10.8                                       | 14.5                   |  |
| Environment   | Indoor, dry location. IP20                                                                                                                                                                                                                     | 38V       | 12.2                                          | 13.2                                       | 19.4                   |  |
| Note          | The brass used in our Stem Series is untreated and, as such,<br>will develop a natural patina over time. To avoid any marking<br>or tarnish on the brass during handling and installation, please<br>use the gloves provided in your shipment. | 57        | 10.3                                          | 11.3                                       | 15.6                   |  |
|               |                                                                                                                                                                                                                                                | 73        | 11.3                                          | 12.3                                       | 17.5                   |  |
|               | Every single Bocci product is handmade. Each one is variously                                                                                                                                                                                  | 84        | 11.5                                          | 12.6                                       | 18                     |  |
|               | blown, poured, carved, polished, packed and dispatched<br>directly by us. As such, no two products are identical; they are<br>individual, irregular expressions of our research.                                                               | 84V       | 12.5                                          | 13.5                                       | 19.9                   |  |
|               |                                                                                                                                                                                                                                                |           |                                               |                                            |                        |  |