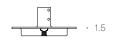

## **76SP**

## SPECIFICATION

Pendant One

Material White powder coated steel cover

Power Supply Integra

Remote for select markets only

|  |  | 224 |  |
|--|--|-----|--|
|  |  |     |  |
|  |  |     |  |

SPECIFICATION

Pendant

One

Material

Brass cover

Power Supply

Remote

All dimensions are in millimeters (mm) unless otherwise specified.