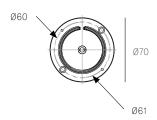

### **XXXS**

## SPECIFICATION

Pendant One

Material White powder coated stainless steel cover

Power Supply Remote