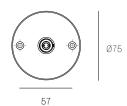

# **76**S

## SPECIFICATION

Pendant One

Material White powder coated stainless steel cover

Power Supply Remote

All dimensions are in millimeters (mm) unless otherwise specified.