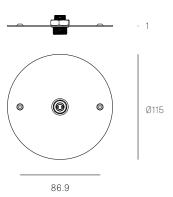

# **76**S

## SPECIFICATION

Pendant One

Material White powder coated stainless steel cover

Power Supply Remote

All dimensions are in millimeters (mm) unless otherwise specified.