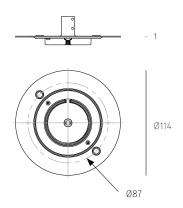

## **XXXSP**

## SPECIFICATION

Pendant 0

Material White powder coated stainless steel cover

Power Supply Integral

Remote for select markets only