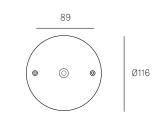

# XXX.1 Specification

| Pendant      | One                                                                    |
|--------------|------------------------------------------------------------------------|
| Materials    | Brushed nickel, white or black powder coated stainless steel cover     |
| Cable        | Sculptural cable<br>Adjustable. 3000 standard / up to 30500<br>maximum |
| Power Supply | Integral<br>Remote for select markets only                             |

89

 $\bigcirc$ 

Ø116

17

Ø30

| 11

All dimensions are in millimeters (mm) unless otherwise specified.