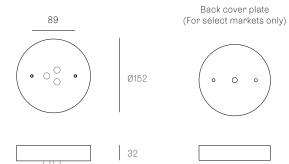

# XXX.1 Specification

| Pendant      | One                                                                    |
|--------------|------------------------------------------------------------------------|
| Materials    | Brushed nickel, white or black powder coated stainless steel cover     |
| Cable        | Sculptural cable<br>Adjustable. 3000 standard / up to 30500<br>maximum |
| Power Supply | Integral<br>Remote for select markets only                             |

All dimensions are in millimeters (mm) unless otherwise specified.