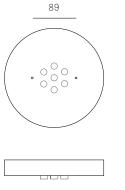

# XXX.1M SPECIFICATION

| Pendant      | One                                                                    |
|--------------|------------------------------------------------------------------------|
| Materials    | Brushed nickel or white powder coated zinc cover                       |
| Cable        | Sculptural cable<br>Adjustable. 3000 standard / up to 30500<br>maximum |
| Power Supply | Remote                                                                 |

All dimensions are in millimeters (mm) unless otherwise specified.