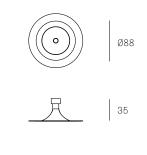

# XXX.1 DEEP

SPECIFICATION

| Pendant      | One                                                                    |
|--------------|------------------------------------------------------------------------|
| Materials    | Brushed nickel, white or black powder coated stainless steel cover     |
| Cable        | Sculptural cable<br>Adjustable. 3000 standard / up to 30500<br>maximum |
| Power Supply | Integral                                                               |

All dimensions are in millimeters (mm) unless otherwise specified.