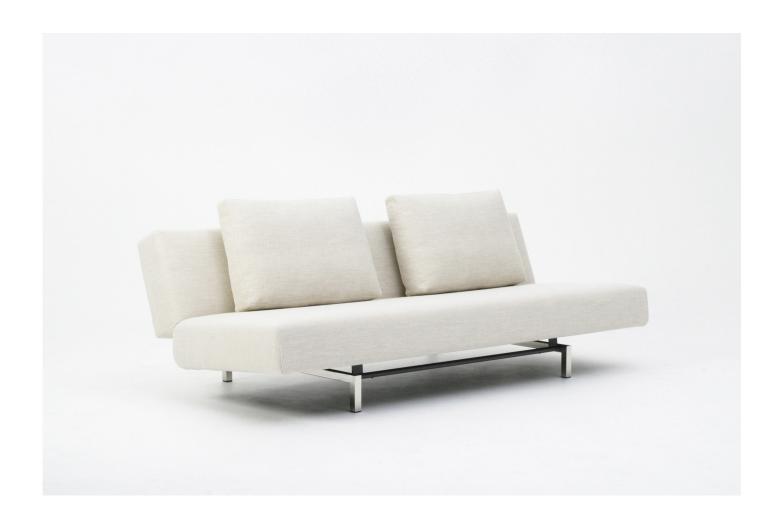

## Sleeper

Sleeper Sofa SLP100

Sofa: L 204cm H 66cm D 98cm / L 80¼" H 26" D 38½" Bed: L 204cm H 36cm D 108cm / L 80¼" H 14" D 42½"

Sleeper Back Cushion SLPBCU L 78cm H 50cm D 15cm / L 30¾" H 19¾" D 6"

BEN SEN The Sleeper is a contemporary sofa that easily converts into a single bed.

Visually, the Sleeper has uncompromised clean lines, balanced proportions, tailored details and a low profile that fits in any environment. The unique mechanical hardware is buried with only a hint to its presence, leaving the aesthetic appearance uncompromised.