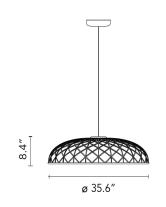

th a two-tone mesh, while the side facing the inside of the dome is always white in order to allow for optimal light emission from the LED module.

> The fixture is fitted with a built-in balancing system at the top of the dome which helps adjust its balance, making it perfectly stable. The bottom of the dome is completed by an aluminum ring that keeps the dome's entire structure in place through a simple snap-fit system.

> The product is assembled with absolutely no glue so it can be fully separated to be recycled in the future and in case of any future repairs or replacements.

#### **Electrical**

100-240V Voltage IP20 IP Rating

## **Physical**

Cord Length (inches) 106 "

Construction Material Aluminium, Recycled and recycable fabric





F6392017 Almond

#### **Dimensional Image**



## Certifications