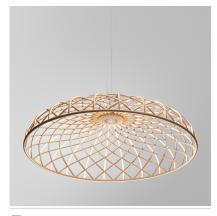

Finish Almond

Technical and Product Description Diffuse pendant light fixture: a combination of luminous and dark elements arranged into a network and formed of core structures covered with a thin interwoven colorful tubular mesh made from recycled and recyclable fabric produced from polyester.

> Every single luminous element is powered by special micro-connectors located at the top of the dome and is covered with a two-tone mesh, while the side facing the inside of the dome is always white in order to allow for optimal light emission from the LED module.

> The fixture is fitted with a built-in balancing system at the top of the dome which helps adjust its balance, making it perfectly stable. The bottom of the dome is completed by an aluminum ring that keeps the dome's entire structure in place through a simple snap-fit system.