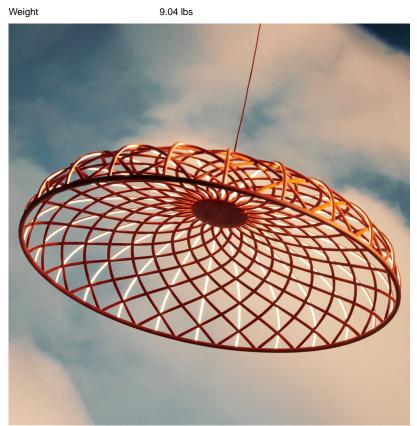

Finish Almond

Technical and Product Description Diffuse pendant light fixture: a combination of luminous and dark elements arranged into a network and formed of core structures covered with a thin interwoven colorful tubular mesh made from recycled and recyclable fabric produced from polyester.

> Every single luminous element is powered by special micro-connectors located at the top of the dome and is covered with a two-tone mesh, while the side facing the inside of the dome is always white in order to allow for optimal light emission from the LED module.

> The fixture is fitted with a built-in balancing system at the top of the dome which helps adjust its balance, making it perfectly stable. The bottom of the dome is completed by an aluminum ring that keeps the dome's entire structure in place through a simple snap-fit system.