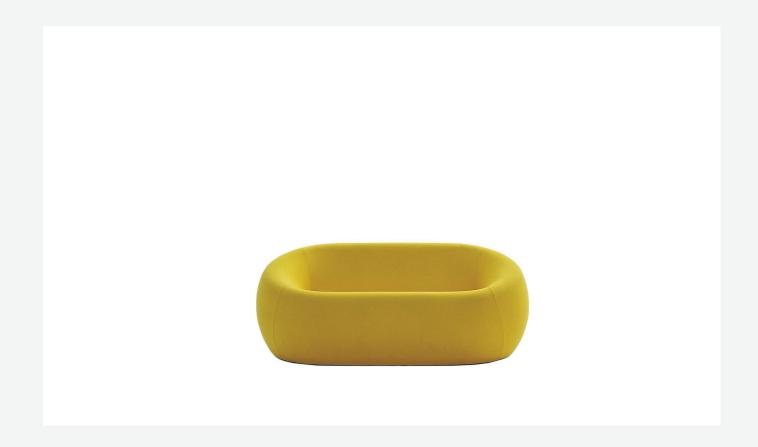

## Serie Up 2000

**SOFAS** 

2000

Gaetano Pesce

## Description

Designed in 1969, right from the onset the Up series – of which Serie Up 2000 is an evolution – has been one of the most outstanding expressions of design with its expressive shapes upholstered with elastic fabric. This innovative solution, designed as a fragment of contemporary art to be offered to a wide audience, stems from B&B Italia's extensive technological know-how in terms of polyurethane injection moulding. The series consists of seven pieces, including the sofa upholstered in a variety of colours.