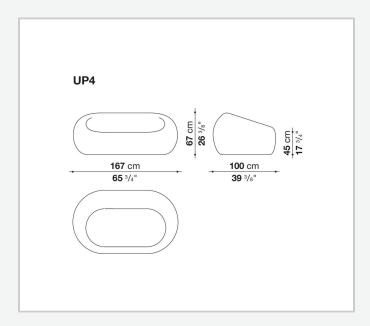

## Serie Up 2000

**SOFAS** 

2000

Gaetano Pesce



## Description

Designed in 1969, right from the onset the Up series – of which Serie Up 2000 is an evolution – has been one of the most outstanding expressions of design with its expressive shapes upholstered with elastic fabric. This innovative solution, designed as a fragment of contemporary art to be offered to a wide audience, stems from B&B Italia's extensive technological know-how in terms of polyurethane injection moulding. The series consists of seven pieces, including the sofa upholstered in a variety of colours.

## Technical information

**Upholstery**Bayfit® flexible cold shaped polyurethane foam **Bottom base**100% jute fabric, PVC trimming **Cover**fabric in limited categories

## Technical drawings



2