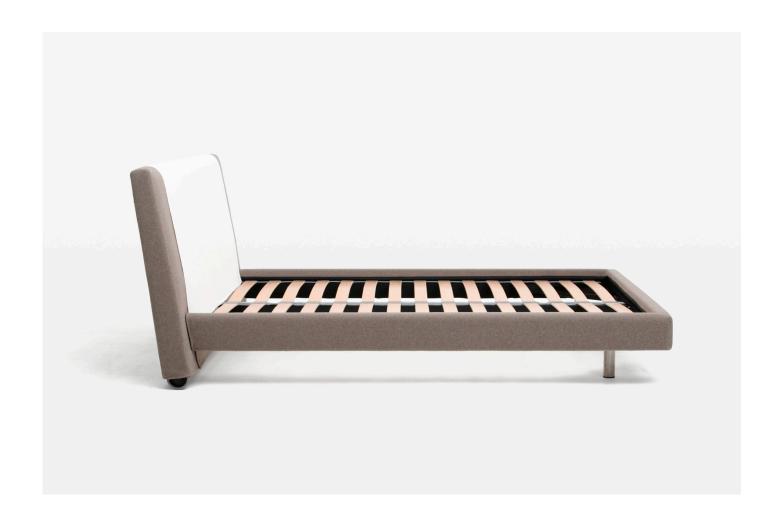

## BEN SEN

The Onto is an upholstered bed with a deceptively simple look, and has many subtle elements inherent in its construction and design. The sleek profile of the Onto features a tall, cushioned headboard that is angled for sitting up in bed. Recessed steel legs at the foot of the bed prevent toe stubbing and castors underneath the headboard allow for easy movement for cleaning or repositioning in the room.

The most notable feature of the Onto is the sewn cover. By choosing any fabric or leather, the Onto adds warmth, colour and texture to a bedroom. The tailored cover for the headboard and rails are removable for cleaning or replacement. A cotton headboard protector is also included and is machine-washable.