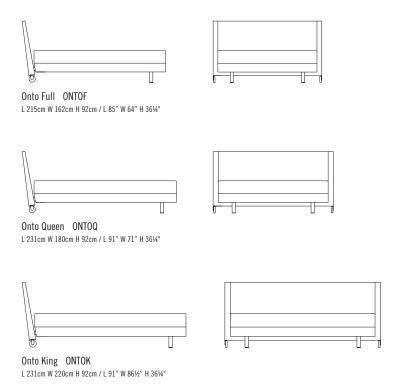

## Onto





## BEN SEN

The Onto is an upholstered bed with a deceptively simple look, and has many subtle elements inherent in its construction and design. The sleek profile of the Onto features a tall, cushioned headboard that is angled for sitting up in bed. Recessed steel legs at the foot of the bed prevent toe stubbing and castors underneath the headboard allow for easy movement for cleaning or repositioning in the room.

The most notable feature of the Onto is the sewn cover. By choosing any fabric or leather, the Onto adds warmth, colour and texture to a bedroom. The tailored cover for the headboard and rails are removable for cleaning or replacement. A cotton headboard protector is also included and is machine-washable.

The Onto is available in a full, queen and king size bed.