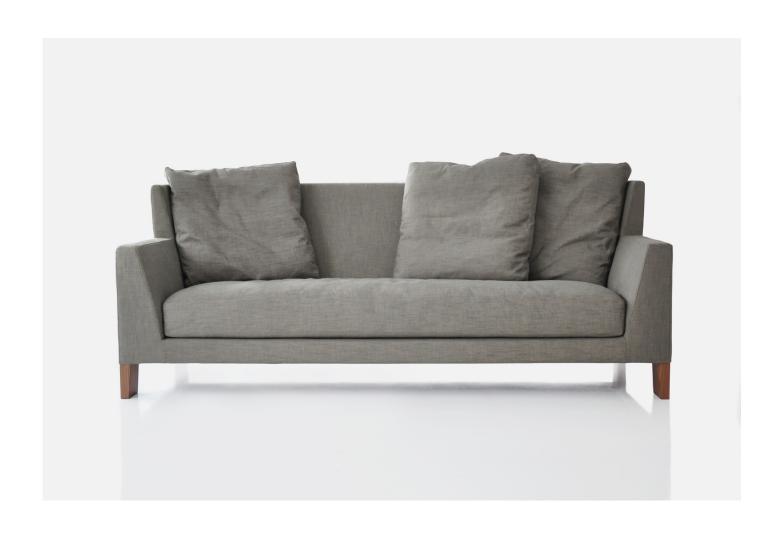

The Morgan sofa was designed with a single purpose in mind: uncompromised comfort.

The design subtly combines elements of formal high back sofas with a casual modern attitude to create a sofa that is superbly comfortable and suitable for a broad range of interiors.

Morgan is characterized by its distinct high back, cut-away arm profile, and sumptuous down cushions. The high back profile provides full head and shoulder support, and extends part way around the sides to form comfortable corner nooks. Chunky wood legs raise the sofa to a more comfortable seat height and balance the proportions.