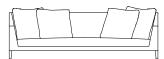

The Morgan sofa was designed with a single purpose in mind: uncompromised comfort.

The design subtly combines elements of formal high back sofas with a casual modern attitude to create a sofa that is superbly comfortable and suitable for a broad range of interiors.

Morgan is characterized by its distinct high back, cut-away arm profile, and sumptuous down cushions. The high back profile provides full head and shoulder support, and extends part way around the sides to form comfortable corner nooks. Chunky wood legs raise the sofa to a more comfortable seat height and balance the proportions.