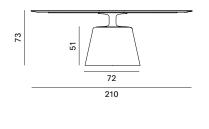

erracotta cement, matt orange tube and flange, terracotta stone chip cement top.

GREEN VERSION

Base in green cement, matt green tube and flange, green stone chip cement top.

# OUTDOOR USE

The table with cement top and stone chip cement top are also suitable for outdoor.

OUTDOOR COVERING TARPAULIN

Protective tarpaulin specifically for outdoor products, waterproof, made of 100% polyester, outside with acrylic coating, inside with acrylic resin coating. Its characteristics are emphasised by its fully fungicidal Teflon finish. Each tarpaulin comes with a closable slip cover, so that it can be folded and kept correctly when not in use.

#### Round tables with narrow base

#### Round tables with wide base

Tables with glass top are H71.5



#### Oval tables with double base



Maxi table







# Finishing

The number in the dot corresponds to the number of colour/material finish.

Here below, in the section FINISH OPTIONS, please note all the colours of the materials used for this product.

# TABLE

#### 

#### Structure



Cement

# **Finish options**

# TOP

## Stone chip cement





White stone chip cement

Green stone Terracotta chip cement stone chip cement

### Cement





White cement

Anthracite cement

## Matt lacquered



Matt lacquered white X042



Glass



Smoked grey tempered glass

#### Wood



Canaletto

walnut



Bleached oak

X075

Brown oak

X076

# STRUCTURE

### Cement



Cement natural X080



Cement anthracite X081





terracotta