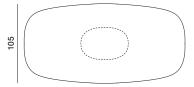

#### Oval tables with double base

Maxi table

To respond to market demands and meet the ever-increasing need for open spaces, the classic round versions of the Rock Table have been joined by a new oval version, characterised by two concrete bases supporting the table top. A spacious table designed for conviviality: the 2.5-metre and 3-metre lengths can accomodate up to 12 people.