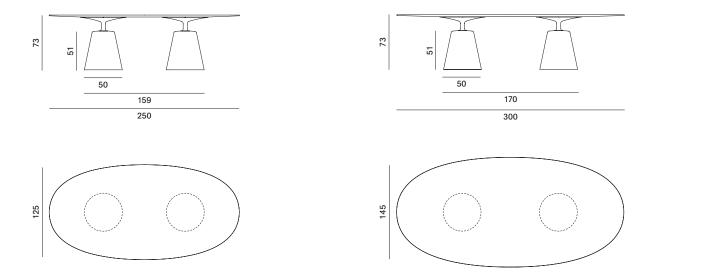

To respond to market demands and meet the ever-increasing need for open spaces, the classic round versions of the Rock Table have been joined by a new oval version, characterised by two concrete bases supporting the table top. A spacious table designed for conviviality: the 2.5-metre and 3-metre lengths can accomodate up to 12 people.

# BASES

- . narrow (with outer dimension of 34 cm at floor level) with 80 and 100 cm large tabletops;
- . wide (with outer dimension of 50 cm at floor level) with 120 and 140 cm large tabletops;
- . double (with outer dimension of 50 cm at floor level) with oval tops of 250 and 300 cm large.

#### Oval tables with double base

Maxi table