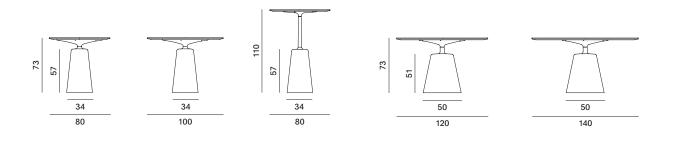

# BASES

- . narrow (with outer dimension of 34 cm at floor level) with 80 and 100 cm large tabletops;
- . wide (with outer dimension of 50 cm at floor level) with 120 and 140 cm large tabletops;
- . double (with outer dimension of 50 cm at floor level) with oval tops of 250 and 300 cm large.

#### Round tables with narrow base

#### Round tables with wide base

Tables with glass top are H71.5