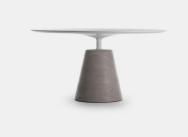

### Designed by Jean Marie Massaud

The iconic table, with its fluid and elegant silhouette, completely reveals the nature of what it represents: "a round table" that seems to float above a solid, inorganic base. A mixture of natural and industrial materials that are blended to create a new product with a smooth design, following the same philosophy of Flow collection. A refined solid object, light and stable, radical as well as sensual. Rock Table unique style, based on simplified shapes, is combined with innovative production systems and this makes MDF Italia tables suitable not only to modern living rooms, but also to lounge designs and working contexts, such as offices, meeting rooms, conference rooms with a strong identity.

# BASES

- . narrow (with outer dimension of 34 cm at floor level) with 80 and 100 cm large tabletops;
- . wide (with outer dimension of 50 cm at floor level) with 120 and 140 cm large tabletops;
- . double (with outer dimension of 50 cm at floor level) with oval tops of 250 and 300 cm large.