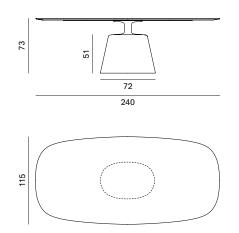

#### Oval tables with double base

Maxi table

To respond to market demands and meet the ever-increasing need for open spaces, the classic round versions of the Rock Table have been joined by a new oval version, characterised by two concrete bases supporting the table top. A spacious table designed for conviviality: the 2.5-metre and 3-metre lengths can accomodate up to 12 people.

# BASES

- . narrow (with outer dimension of 34 cm at floor level) with 80 and 100 cm large tabletops;
- . wide (with outer dimension of 50 cm at floor level) with 120 and 140 cm large tabletops;
- . double (with outer dimension of 50 cm at floor level) with oval tops of 250 and 300 cm large.