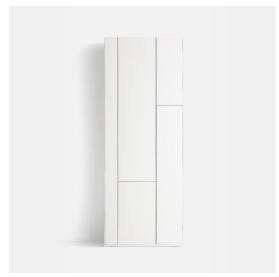

## RANDOM CABINET

### Designed by Neuland Industriedesign

A storage unit with compartments in standard size, closed by doors. Made of medium-density wood fibreboards, in micro goffered white lacquer. The single unit can always be turned upside down. By flanking more units, you can create large-sized configurations of great impact, also together with Random Box and Random units.

#### RANDOM CABINET

L81.6 D35 H217 cm

L81.6 D35 H217 cm