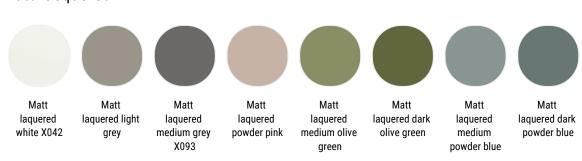

### MONOCHROMATIC VERSION

A bookcase made of 6 mm thick medium-density wood fibreboards, matt lacquer (micro-goffered) in many colors, and back of melamine-coated board (thickness 10 mm).

The new elements 2C and 3C, are available with matt lacquer in white, light grey, medium grey, powder pink, medium olive green, dark olive green, medium powder blue, dark powder blue.

# Finish options

### Matt lacquered