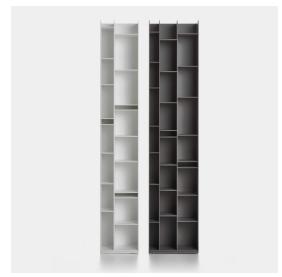

## RANDOM 2C - 3C

### Designed by Neuland Industriedesign

The iconic Random bookcase is renewed and the product range welcomes new modules and colours.

The two dimensional variants, named 2C and 3C, make Random flexible and adaptable to all spaces in a home and to different market demands.

The new elements can express unique style even if they are of modest size, perfect in small spaces or dedicated niches

Also, when combined with the Random module, they renew the collection's modularity to create new and different configurations.

### MONOCHROMATIC VERSION

A bookcase made of 6 mm thick medium-density wood fibreboards, matt lacquer (micro-goffered) in many colors, and back of melamine-coated board (thickness 10 mm).

The new elements 2C and 3C, are available with matt lacquer in white, light grey, medium grey, powder pink, medium olive green, dark olive green, medium powder blue, dark powder blue.

### DIMENSIONS

- Random 3C (3 spans): height 217, width 46.4 cm, depth 25 cm
- Random 2C (2 spans): height 217, width 35.8 cm, depth 25 cm.