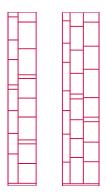

### DIMENSIONS

- Random 3C (3 spans): height 217, width 46.4 cm, depth 25 cm
- Random 2C (2 spans): height 217, width 35.8 cm, depth 25 cm.

#### RANDOM 2C-3C

L35.8 D25 H217 cm L46.4 D25 H217 cm