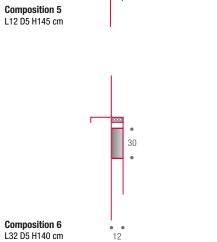

### **TYPES**

There are six formal, horizontal and vertical types which, by accost or by design, can create big configurations, grand also in appearance.

Each composition, including a 4 mm thick mirror with bevelled edging, is completed with decorative elements, specifically:

- BRASS: black medium density fibres panel, veneered with a matt brushed brass sheet with transparent acrylic coating;
- MARBLE: element available in white Carrara marble.