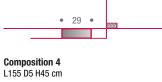

# MIRROR LINES Composition 1 L210 D5 H25 cm Composition 2 L164 D5 H45 cm Composition 3 L155 D5 H30 cm

H/D/L

50