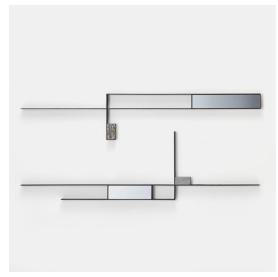

# MIRROR LINES

Designed by Irene Goldberg, Pitsou Kedem

LIGHT AND NATURE FOR A BRAND NEW COLLECTION OF MIRRORS

An inspiration coming from the agricultural landscape, that at first surprised, then guided, the architects Irene Goldberg & Pitsou Kedem to develop Mirror Lines, the new MDF Italia collection of six mirrors.

More precisely, the irrigated fields and the rice paddies seen from above led the architects to resume the geometric patterns of that world, projecting them into a creative line of mirrors.

The glance is exciting: in the frame painted either matt black nickel or matt pearl nickel, next to the light reflected by the mirrors, decorative inserts in different materials stand out: matt white Carrara Marble or brass, the latter with an iridescent effect.

### **TYPES**

There are six formal, horizontal and vertical types which, by accost or by design, can create big configurations, grand also in appearance.

Each composition, including a 4 mm thick mirror with bevelled edging, is completed with decorative elements, specifically:

- BRASS: black medium density fibres panel, veneered with a matt brushed brass sheet with transparent acrylic coating;
- MARBLE: element available in white Carrara marble.