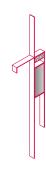

### **STRUCTURE**

Steel structure, 5 mm thick, powder coated in matt black nickel colour.

### **TYPES**

There are six formal, horizontal and vertical types which, by accost or by design, can create big configurations, grand also in appearance.

Each composition, including a 4 mm thick mirror with bevelled edging, is completed with decorative elements, specifically:

- BRASS: black medium density fibres panel, veneered with a matt brushed brass sheet with transparent acrylic coating;
- MARBLE: element available in white Carrara marble.