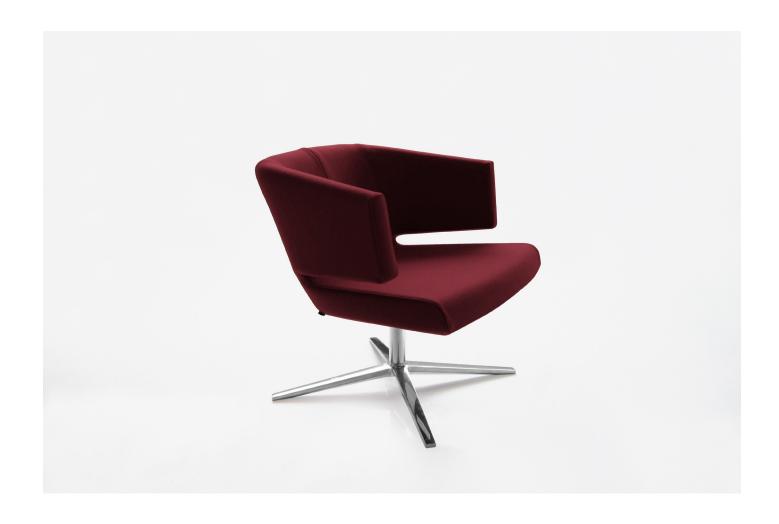

## Lotus

Lotus Chair LOTOO1 L 73cm D 68cm H 65cm / L 28¾" D 26¾" H 25½"

\*Please specify POL for mirror polished base, or BLK for matte black painted base. \*Available in Europost, Luna, and Gaja only.

Lotus is a multi-purpose lounge chair equally appropriate for home or commercial space. The result of a considered design process and advanced production techniques, its small scale hides a surprisingly spacious and comfortable sit that allows for numerous positions including side sitting.

The molded foam body combines an internal steel frame with elastic webbing for comfort and support, while expertly sewn covers create a tailored appearance. The cast aluminum base features an internal return mechanism that centers the chair after sitting and additional vertical springing. The base is available in either a mirror polish or matte black paint finish.