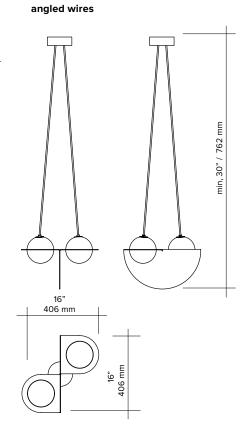

|                                                                                                  |  |  |  |  |
| certifications | • <b>∰</b> " € € ⊕                                                                                                                                               |                                                                                                  |  |  |  |  |
|                | <ul> <li>must be installed by an electrician</li> <li>additional charges for modifications or for special orders</li> <li>lead time between 7-9 weeks</li> </ul> |                                                                                                  |  |  |  |  |

parallel wires







## lambert&fils

## **ORDER GUIDE: SKU**



## lambert&fils

### LIGHT BULB & DIMMER SPECIFICATIONS

#### **G9 SOCKETS**



Frosted 4.5W 100V-120V / 240V 450 Lumens 2700 K 25 000 H CRI ≥80 2 years warranty



#### **DIMMER LIST COMPATIBILITY FOR G9 LED BULBS – 120V**

The dimming technology offering the best results is ELV (electronic low voltage) dimmers with reverse phase or trailing edge control.

| DIMMER BRAND     | MODEL NUMBER   | MAX LEVEL | MIN LEVEL | FLICKERING |           |
|------------------|----------------|-----------|-----------|------------|-----------|
| LUTRON - MAESTRO | MAELV-600      | 100%      | 0%        | 0%-10%     | good      |
| LUTRON - SKYLARK | SELV-300P      | 100%      | 0%        | no         | very good |
| LUTRON - SKYLARK | SELV-303P      | 100%