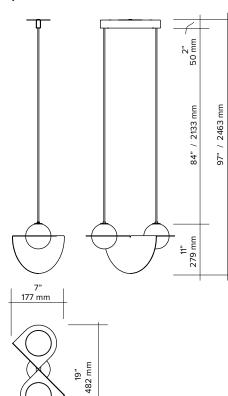

# lambert&fils

LAURENT 01

| type           | suspension                                                                                                                                                       |                                                                                                  |  |  |  |  |
|----------------|------------------------------------------------------------------------------------------------------------------------------------------------------------------|--------------------------------------------------------------------------------------------------|--|--|--|--|
| materials      | sphere:<br>frame:                                                                                                                                                | handblown opaline glass<br>polished brass<br>or powder coated aluminum<br>or nickel plated steel |  |  |  |  |
|                | hardware:<br>wire:                                                                                                                                               | powder coated brass<br>nylon/polyester                                                           |  |  |  |  |
| weight         | 9 lb / 4 kg                                                                                                                                                      |                                                                                                  |  |  |  |  |
| light bulb     | LED (included), 4,5W<br>(see lightbulb section for specifications)                                                                                               |                                                                                                  |  |  |  |  |
| sockets        | G9                                                                                                                                                               |                                                                                                  |  |  |  |  |
| voltage        | 120V / 240V                                                                                                                                                      |                                                                                                  |  |  |  |  |
| dimmer         | refer to our recommended list of dimmer models                                                                                                                   |                                                                                                  |  |  |  |  |
| certifications | • <b>∰</b> " € € ⊕                                                                                                                                               |                                                                                                  |  |  |  |  |
|                | <ul> <li>must be installed by an electrician</li> <li>additional charges for modifications or for special orders</li> <li>lead time between 7-9 weeks</li> </ul> |                                                                                                  |  |  |  |  |