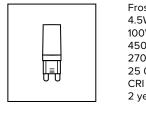

### LIGHT BULB & DIMMER SPECIFICATIONS

#### **G9 SOCKETS**

Frosted 4.5W 100V-120V / 240V 450 Lumens 2700 K 25 000 H CRI ≥80 2 years warranty