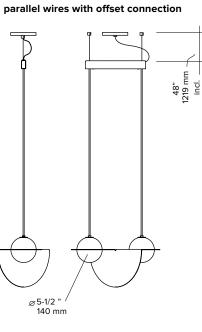

|                                                                                                  |  |  |  |  |
| certifications | • <b>∰</b> " € € ⊕                                                                                                                                               |                                                                                                  |  |  |  |  |
|                | <ul> <li>must be installed by an electrician</li> <li>additional charges for modifications or for special orders</li> <li>lead time between 7-9 weeks</li> </ul> |                                                                                                  |  |  |  |  |

parallel wires







## lambert&fils

## **ORDER GUIDE: SKU**



## lambert&fils

### LIGHT BULB & DIMMER SPECIFICATIONS

#### **G9 SOCKETS**



Frosted 4.5W 100V-120V / 240V 450 Lumens 2700 K 25 000 H CRI ≥80 2 years warranty



#### **DIMMER LIST COMPATIBILITY FOR G9 LED BULBS – 120V**

The dimming technology offering the best results is ELV (electronic low voltage) dimmers with reverse phase or trailing edge control.

| DIMMER BRAND     | MODEL NUMBER   | MAX LEVEL | MIN LEVEL | FLICKERING |           |
|------------------|----------------|-----------|-----------|------------|-----------|
| LUTRON - MAESTRO | MAELV-600      | 100%      | 0%        | 0%-10%     | good      |
| LUTRON - SKYLARK | SELV-300P      | 100%      | 0%        | no         | very good |
| LUTRON - SKYLARK | SELV-303P      | 100%