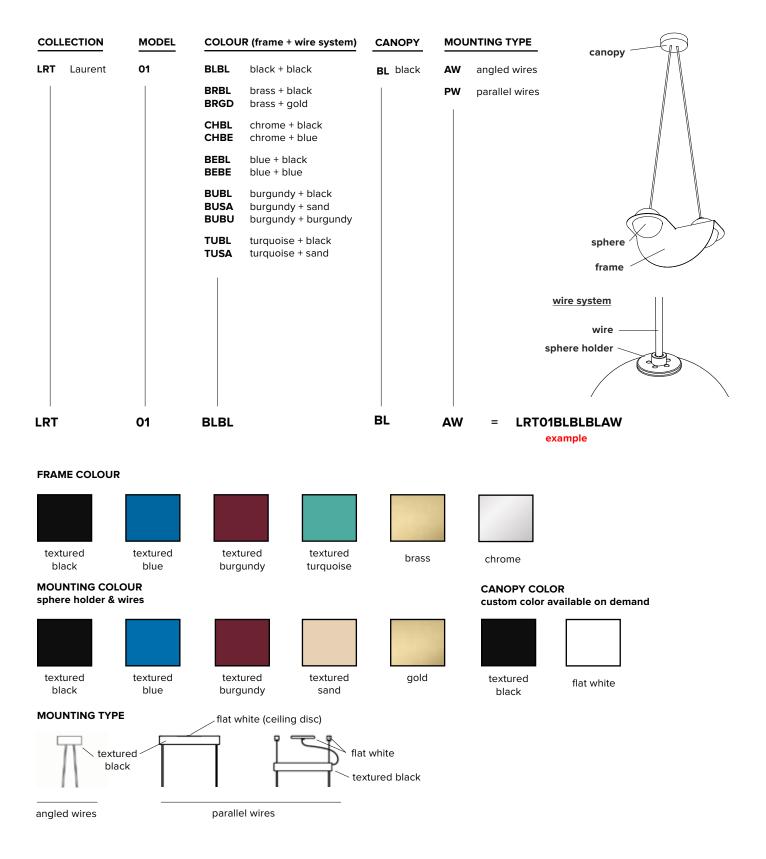

|                                                                                                  |  |  |  |  |
| certifications | • <b>∰</b> " € € ⊕                                                                                                                                               |                                                                                                  |  |  |  |  |
|                | <ul> <li>must be installed by an electrician</li> <li>additional charges for modifications or for special orders</li> <li>lead time between 7-9 weeks</li> </ul> |                                                                                                  |  |  |  |  |

parallel wires







## lambert&fils

## **ORDER GUIDE: SKU**



## lambert&fils

### LIGHT BULB & DIMMER SPECIFICATIONS

#### **G9 SOCKETS**



Frosted 4.5W 100V-120V / 240V 450 Lumens 2700 K 25 000 H CRI ≥80 2 years warranty



#### **DIMMER LIST COMPATIBILITY FOR G9 LED BULBS – 120V**

The dimming technology offering the best results is ELV (electronic low voltage) dimmers with reverse phase or trailing edge control.

| DIMMER BRAND     | MODEL NUMBER   | MAX LEVEL | MIN LEVEL | FLICKERING |           |
|------------------|----------------|-----------|-----------|------------|-----------|
| LUTRON - MAESTRO | MAELV-600      | 100%      | 0%        | 0%-10%     | good      |
| LUTRON - SKYLARK | SELV-300P      | 100%      | 0%        | no         | very good |
| LUTRON - SKYLARK | SELV-303P      | 100%      | 0%        | no         | very good |
| L