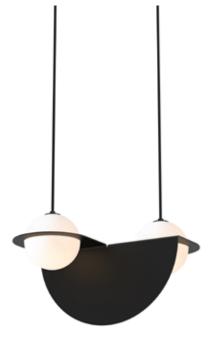

# lambert&fils

LAURENT 01

| type           | suspension                                                                                                                                                       |                                                                                                  |  |  |  |  |
|----------------|------------------------------------------------------------------------------------------------------------------------------------------------------------------|--------------------------------------------------------------------------------------------------|--|--|--|--|
| materials      | sphere:<br>frame:                                                                                                                                                | handblown opaline glass<br>polished brass<br>or powder coated aluminum<br>or nickel plated steel |  |  |  |  |
|                | hardware:<br>wire:                                                                                                                                               | powder coated brass<br>nylon/polyester                                                           |  |  |  |  |
| weight         | 9 lb / 4 kg                                                                                                                                                      |                                                                                                  |  |  |  |  |
| light bulb     | LED (included), 4,5W<br>(see lightbulb section for specifications)                                                                                               |                                                                                                  |  |  |  |  |
| sockets        | G9                                                                                                                                                               |                                                                                                  |  |  |  |  |
| voltage        | 120V / 240V                                                                                                                                                      |                                                                                                  |  |  |  |  |
| dimmer         | refer to our recommended list of dimmer models                                                                                                                   |                                                                                                  |  |  |  |  |
| certifications | • <b>∰</b> " € € ⊕                                                                                                                                               |                                                                                                  |  |  |  |  |
|                | <ul> <li>must be installed by an electrician</li> <li>additional charges for modifications or for special orders</li> <li>lead time between 7-9 weeks</li> </ul> |                                                                                                  |  |  |  |  |