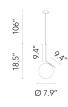

## FLOS IC Lights S1, Black - Specification Sheet by Michael Anastassiades, 2014

...

| Mounting                            | Ceiling Pendant                       |
|-------------------------------------|---------------------------------------|
| Lamp (Bulb) Description             | 1 x 60W G9 Frosted Halogen (Included) |
| Canopy Dimension                    | Diameter 4.3" - 1.18" high            |
| Environment                         | Indoor - Dry Location                 |
| Dimming                             | Phase-cut Dimming / Triac Type        |
| Finish                              | Black                                 |
| Technical and Product Description " |                                       |

## Electrical

| Voltage               | 120                |  |
|-----------------------|--------------------|--|
| Switching             | NA                 |  |
| IP Rating             | IP20               |  |
| Physical              |                    |  |
| Cord Length (inches)  | 106" - Black       |  |
| Construction Material | Steel, blown glass |  |
| Weight                | 4.7 lbs            |  |
|                       |                    |  |