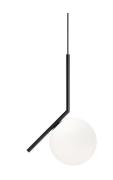

IC Lights S by renowned designer Michael Anastassiades consists of a thin steel frame that twists and bends at an angle. From there, a blown-glass opaline orb delicately balances. The pendant lamp, which casts diffused light, is now available in a brand-new black finish that adds dimension to the stunning collection of deceptively simple designs.

IC Lights is available in a brass, chrome, black or burgundy finish.

• FU317530 Black

**Dimensional Image** 