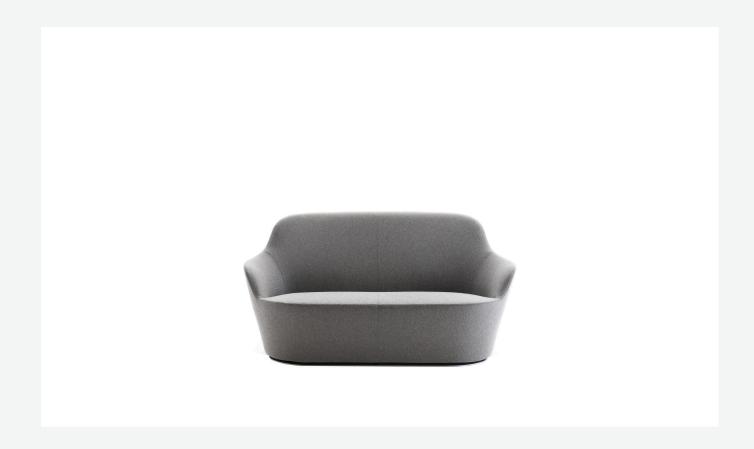

# Description

Sinuously enveloping and designed to extend the existing collection of armchairs and ottomans of the same name, the Harbor two-seater sofa stands out for its sculptural, ergonomic shape, made possible by a frame in polyurethane foam typical of the B&B Italia design culture. Whether upholstered in fabric or in leather, Harbor comes with a visible metal zipper at the rear of the backrest, a decorative trim that allows the cover to be removed.