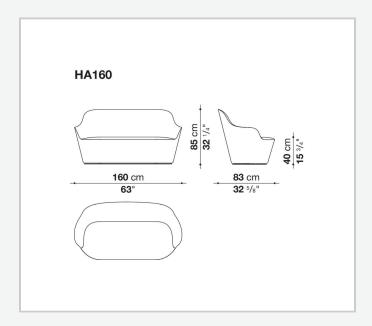

Sinuously enveloping and designed to extend the existing collection of armchairs and ottomans of the same name, the Harbor two-seater sofa stands out for its sculptural, ergonomic shape, made possible by a frame in polyurethane foam typical of the B&B Italia design culture. Whether upholstered in fabric or in leather, Harbor comes with a visible metal zipper at the rear of the backrest, a decorative trim that allows the cover to be removed.

# Technical information

1 9/19/22

## Internal frame

tubular steel and steel profiles

## Internal frame upholstery

Bayfit® flexible cold shaped polyurethane foam, polyester fibre cover

## Base-frame

steel laminate

#### **Ferrules**

thermoplastic material

## Cover

fabric or leather (double needle lapped seams)

9/19/22

# Technical drawings



9/19/22