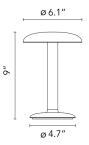

/Outdoor - Wet Locations

Finish Matte Anthracite

Technical and Product Description Designed to provide the perfect light and unbeatable visual comfort for tables of up to four diners, the exclusive Gustave optical system, patented by Flos, uses a series of asymmetrical emission lenses placed in revolution to distribute light obliquely 360 degree around the lamp.

> Gustave Residential can be easily recharged through a USB-C cable included with the product. USB-C Cable can be plugged into 5V, min 1.5A adapter (not

included)

Product Battery Autonomy:

-100% = 6 hours

-50% = 10 hours

- 25% = 18 hours

# **Electrical**

IP54 IP Rating

### **Physical**

47.24" - Black Cord Length (inches) Construction Material Aluminium, PMMA





09.8406.DR Matte Anthracite

#### **Dimensional Image**



# Certifications