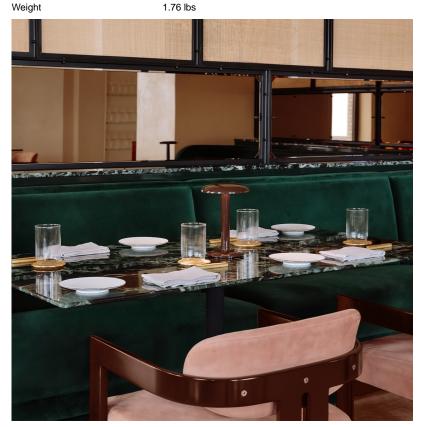

Finish Matte Anthracite

Technical and Product Description Designed to provide the perfect light and unbeatable visual comfort for tables of up to four diners, the exclusive Gustave optical system, patented by Flos, uses a series of asymmetrical emission lenses placed in revolution to distribute light obliquely 360 degree around the lamp.