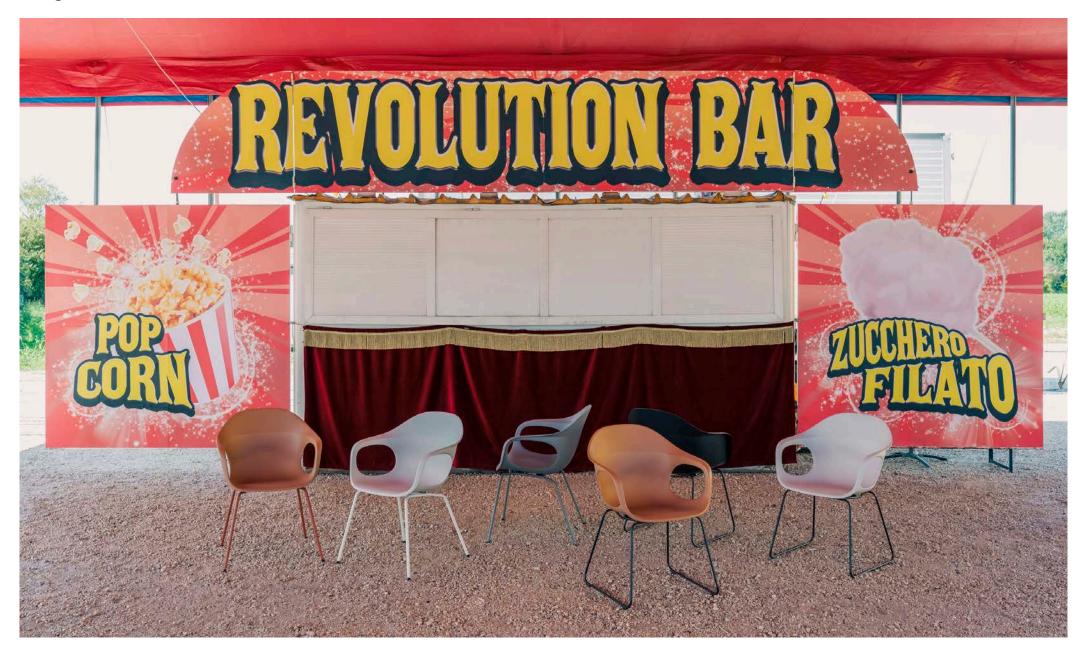

#### Seats - Versions

WITH HOLES Ivory (Recycled PP)

WITH HOLES Argilla (Recycled PP)

WITH HOLES Agave (Recycled PP)

WITH HOLES Graphite (Recycled PP)

WITH HOLES London grey (Recycled PP)

BODY CLOSED Ivory (Recycled PP)