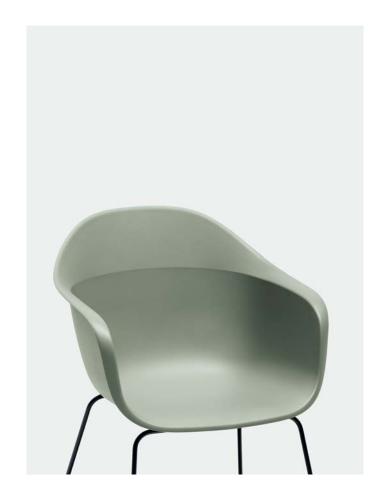

### **Seats**

BODY CLOSED Recycled polypropylene Partial upholstered body

BODY CLOSED
Recycled polypropylene

Removable cushion

BODY CLOSED Recycled polypropylene Front upholstered body

BODY CLOSED Recycled polypropylene Fully upholstered body

#### Seats - Versions

WITH HOLES Ivory (Recycled PP)

WITH HOLES Argilla (Recycled PP)

WITH HOLES Agave (Recycled PP)

WITH HOLES Graphite (Recycled PP)

WITH HOLES London grey (Recycled PP)

BODY CLOSED Ivory (Recycled PP)