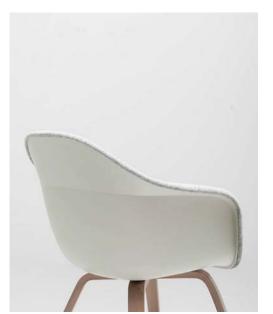

London grey (Recycled PP) Front upholstered body (21 upholstery, 651 colors)

Fully upholstered body (21 upholstery, 651 colors)