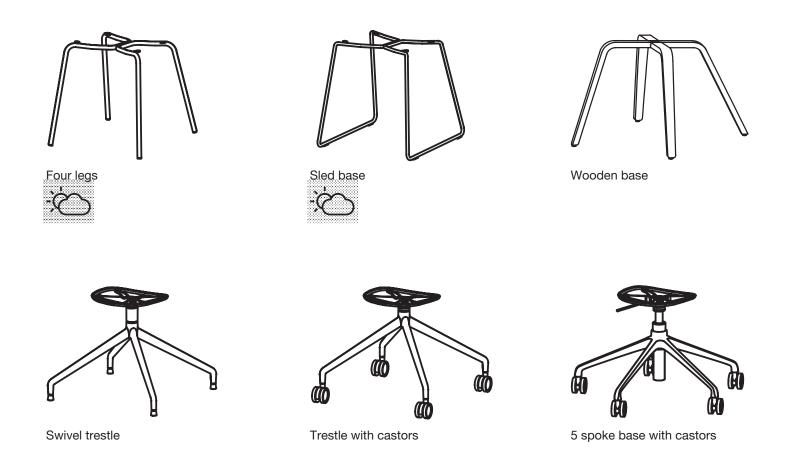

### **Bases**

### **Bases — Versions**

Four legs Polished chrome

Four legs lvory

Four legs Argilla

Four legs Agave

Four legs Graphite

Four legs London grey

Sled base Polished chrome

Sled base Ivory

Sled base Argilla

Sled base Agave

Sled base Graphite

Sled base London grey

### **Bases — Versions**

Wooden base Natural ash plywood

Wooden base European oak stained ash pl.

Wooden base Walnut stained ash plywood

Wooden base Ivory stained ash plywood

Wooden base Argilla stained ash plywood

Wooden base Agave stained ash plywood

Wooden base

Wooden base Graphite stained ash plywood London grey stained ash plywood

#### **Bases — Versions**

Swivel trestle Polished aluminium

Swivel trestle Ivory

Swivel trestle Argilla

Swivel trestle Agave

Swivel trestle Graphite

Swivel trestle London grey

Trestle with castors Polished aluminium

Trestle with castors lvory

Trestle with castors Argilla

Trestle with castors Agave

Trestle with castors Graphite

Trestle with castors London grey

5 spoke base with castors Polished aluminium

5 spoke base with castors lvory

5 spoke base with castors Graphite