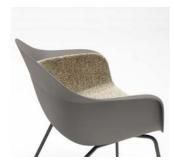

### **Seats**

BODY CLOSED Recycled polypropylene Partial upholstered body

BODY CLOSED
Recycled polypropylene

Removable cushion

BODY CLOSED Recycled polypropylene Front upholstered body

BODY CLOSED Recycled polypropylene Fully upholstered body

#### Seats - Soft versions

Ivory (Recycled PP)
Partial upholstered body
(21 upholstery, 651 colors)

Argilla (Recycled PP)
Partial upholstered body
(21 upholstery, 651 colors)

Agave (Recycled PP)
Partial upholstered body
(21 upholstery, 651 colors)