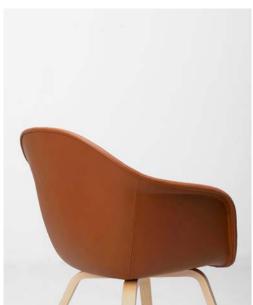

London grey (Recycled PP) Front upholstered body (21 upholstery, 651 colors)

Fully upholstered body (21 upholstery, 651 colors)