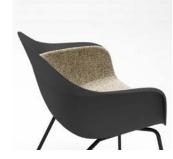

### **Seats**

BODY CLOSED Recycled polypropylene Partial upholstered body

BODY CLOSED
Recycled polypropylene

Removable cushion

BODY CLOSED Recycled polypropylene Front upholstered body

BODY CLOSED Recycled polypropylene Fully upholstered body

#### Seats - Soft versions

Ivory (Recycled PP)
Partial upholstered body
(21 upholstery, 651 colors)

Argilla (Recycled PP)
Partial upholstered body
(21 upholstery, 651 colors)

Agave (Recycled PP)
Partial upholstered body
(21 upholstery, 651 colors)