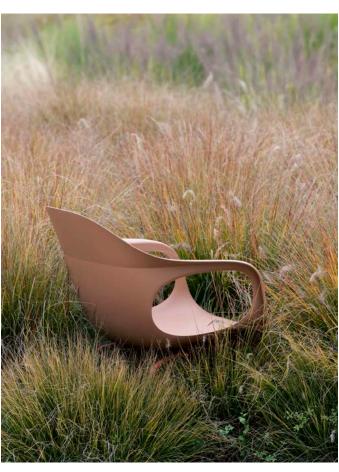

ood



Wooden base Argilla stained ash plywood



Wooden base Agave stained ash plywood



Wooden base



Wooden base Graphite stained ash plywood London grey stained ash plywood

#### **Bases — Versions**



Swivel trestle Polished aluminium



Swivel trestle Ivory



Swivel trestle Argilla



Swivel trestle Agave



Swivel trestle Graphite



Swivel trestle London grey



Trestle with castors Polished aluminium



Trestle with castors lvory



Trestle with castors Argilla



Trestle with castors Agave



Trestle with castors Graphite



Trestle with castors London grey



5 spoke base with castors Polished aluminium



5 spoke base with castors lvory



5 spoke base with castors Graphite

# Made of post-consumer recycled PP EPD 2023 (Environmental Product Declaration)