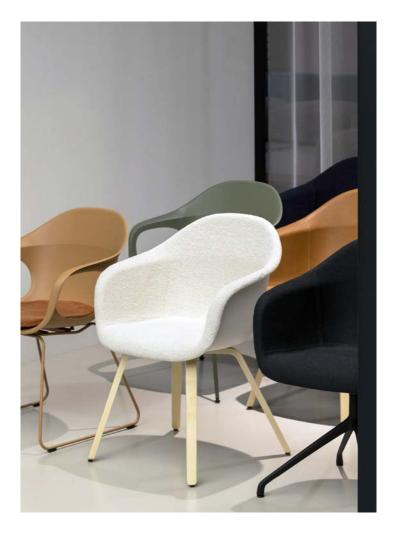

#### Seats - Versions

WITH HOLES Ivory (Recycled PP)

WITH HOLES Argilla (Recycled PP)

WITH HOLES Agave (Recycled PP)

WITH HOLES Graphite (Recycled PP)

WITH HOLES London grey (Recycled PP)

BODY CLOSED Ivory (Recycled PP)

BODY CLOSED Argilla (Recycled PP)

BODY CLOSED Agave (Recycled PP)

BODY CLOSED Graphite (Recycled PP)

BODY CLOSED London grey (Recycled PP)

ELEPHANTINO removable cushion (21 upholstery, 651 colors)

LIPS-S removable cushion (6 upholstery, 97 colors)