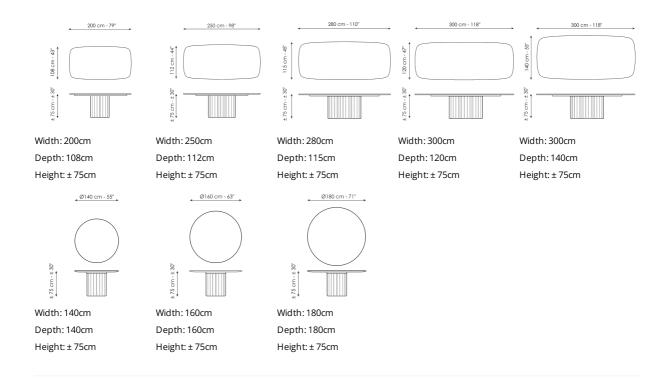

## **BONALDO**

# **Dorian Table**

Designer: Spazioameno



an interplay through contrast. The large top - made of ceramic, marble or wood - rests on a base with a striking sculptural character, consisting architectural horizons.

In the table Dorian, flexible qualities and geometric simplicity establish of an elegant and surprising elongated cylinder that recalls the shape of a Greek column and which pushes the design towards ancient





### Data sheet



## Barrel shaped top

#### Wood



wainut Canaletto Brusned coal oak Brusned natural American wainut oak

#### Ceramic





Calacatta



Carrara



Marble Emperador



Fior di bosco



Marquinia



Rosso Carpazi



Saint Denis

## Round top

#### Wood







Solid wood

Solid wood

American walnut Brushed coal oak Brushed natural

#### Ceramic



Ardesia grey



Calacatta



Calacatta macchia Imperial grey vecchia





Laurent



Glossy ceramic Rosso imperiale



Black Onyx



Mountain peak

#### Marble



Marble Calacatta



Marble Carrara



Marble Emperador



Marble Fior di bosco



Marble Marquinia



Marble Rosso Carpazi



Saint Denis

### Base

#### Plastic



High density polyurethane Brushed bronze



High density polyurethane Brushed lead

The samples above represent the compl