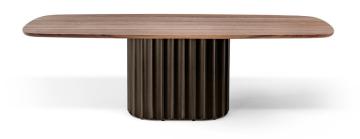

# **Dorian Table**

Designer: Spazioameno

an interplay through contrast. The large top - made of ceramic, marble or wood - rests on a base with a striking sculptural character, consisting architectural horizons.

In the table Dorian, flexible qualities and geometric simplicity establish of an elegant and surprising elongated cylinder that recalls the shape of a Greek column and which pushes the design towards ancient

## Barrel shaped top