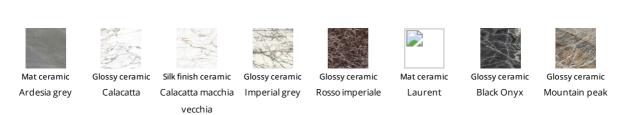

#### Ceramic

Ardesia grey

Calacatta

Calacatta macchia Imperial grey vecchia

Laurent

Glossy ceramic Rosso imperiale

Black Onyx

Mountain peak