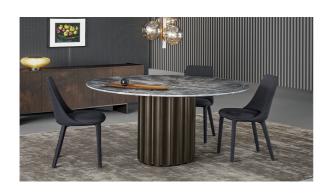

## **BONALDO**

# **Dorian Table**

Designer: Spazioameno



an interplay through contrast. The large top - made of ceramic, marble or wood - rests on a base with a striking sculptural character, consisting architectural horizons.

In the table Dorian, flexible qualities and geometric simplicity establish of an elegant and surprising elongated cylinder that recalls the shape of a Greek column and which pushes the design towards ancient





### Data sheet



## Barrel shaped top

#### Wood



wainut Canaletto Brusned coal oak Brusned natural American wainut oak

#### Ceramic





Calacatta



Carrara



Marble Emperador



Fior di bosco



Marquinia



Rosso Carpazi



Saint Denis

## Round top

#### Wood







Solid wood

Solid wood

American walnut Brushed coal oak Brushed natural

#### Ceramic



Ardesia grey



Calacatta



Calacatta macchia Imperial grey vecchia





Laurent



Glossy ceramic Rosso imperiale



Black Onyx



Mountain peak

#### Marble



Marble Calacatta



Marble Carrara



Marble Emperador



Marble Fior di bosco



Marble Marquinia



Marble Rosso Carpazi



Saint Denis

### Base

#### Plastic



High density polyurethane Brushed bronze



High density polyurethane Brushed lead

The samples above