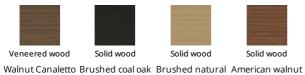

#### Wood

wainut Canaletto Brusned coal oak Brusned natural American wainut oak