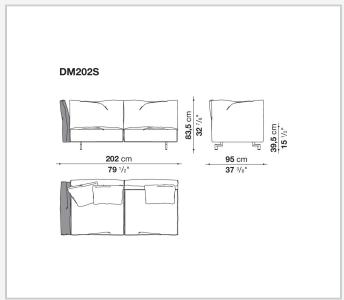

attached to the base structure by means of a bayonet coupling system. The small feet, with their discrete and essential design, have an elegant oval section. What emerges is lightness but also versatility, in line with the contemporary lifestyle dictates increasingly merging living spaces and home office corners. Dambo thus lends itself to a wide audience, faithful to the B&B Italia tradition, but with an eye on the art of modern living.

1

## Technical information

#### **Internal frame**

tubular steel and steel profiles

Internal frame upholstery
Bayfit® flexible cold shaped polyurethane foam, polyester fibre cover

### Cushions

polyester fibre

Feet

die-cast aluminium

**Ferrules** 

plastic material

Cover

fabric or leather

2 9/13/23

# Technical drawings













9/13/23