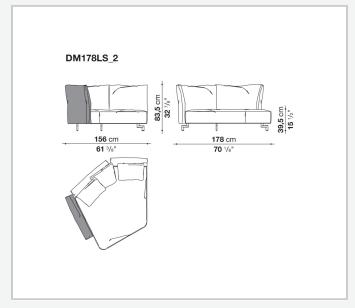

y means of a bayonet coupling system. The small feet, with their discrete and essential design, have an elegant oval section. What emerges is lightness but also versatility, in line with the contemporary lifestyle dictates increasingly merging living spaces and home office corners. Dambo thus lends itself to a wide audience, faithful to the B&B Italia tradition, but with an eye on the art of modern living.

1

## Technical information

#### **Internal frame**

tubular steel and steel profiles

Internal frame upholstery
Bayfit® flexible cold shaped polyurethane foam, polyester fibre cover

### Cushions

polyester fibre

Feet

die-cast aluminium

**Ferrules** 

plastic material

Cover

fabric or leather

2 9/13/23

# Technical drawings













9/13/23