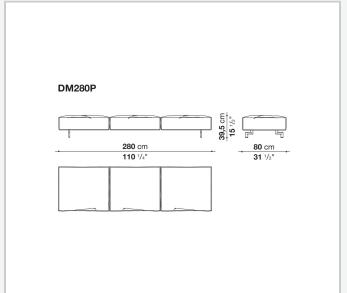

of a bayonet coupling system. The small feet, with their discrete and essential design, have an elegant oval section. What emerges is lightness but also versatility, in line with the contemporary lifestyle dictates increasingly merging living spaces and home office corners. Dambo thus lends itself to a wide audience, faithful to the B&B Italia tradition, but with an eye on the art of modern living.

1

## Technical information

#### **Internal frame**

tubular steel and steel profiles

Internal frame upholstery
Bayfit® flexible cold shaped polyurethane foam, polyester fibre cover

### Cushions

polyester fibre

Feet

die-cast aluminium

**Ferrules** 

plastic material

Cover

fabric or leather

2 9/13/23

# Technical drawings













9/13/23