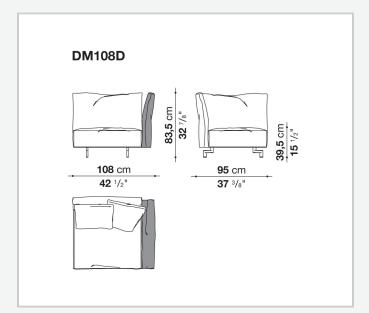

e attached to the base structure by means of a bayonet coupling system. The small feet, with their discrete and essential design, have an elegant oval section. What emerges is lightness but also versatility, in line with the contemporary lifestyle dictates increasingly merging living spaces and home office corners. Dambo thus lends itself to a wide audience, faithful to the B&B Italia tradition, but with an eye on the art of modern living.

1

## Technical information

#### **Internal frame**

tubular steel and steel profiles

Internal frame upholstery
Bayfit® flexible cold shaped polyurethane foam, polyester fibre cover

### Cushions

polyester fibre

Feet

die-cast aluminium

**Ferrules** 

plastic material

Cover

fabric or leather

2 9/13/23

# Technical drawings













9/13/23