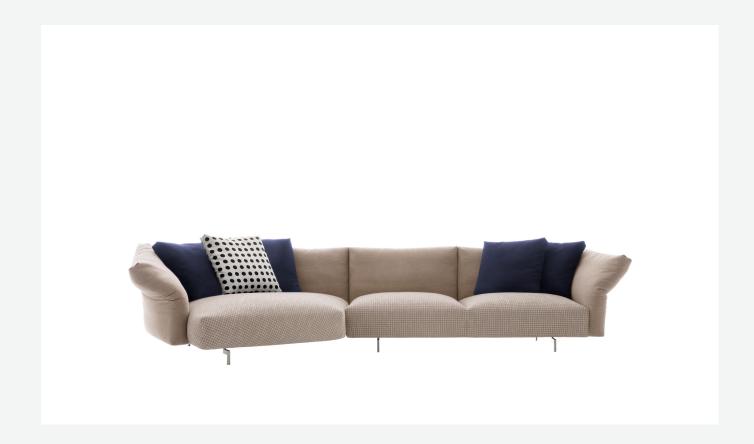

### Description

Dambo is the third sofa system that Piero Lissoni has designed for B&B Italia. It's a modular system composed of irregular pentagons and rectangular modules that combines more complex geometric shapes with linear elements and lends itself to multiple compositions and environments. The pentagonal base elements, with their large dimensions and great flexibility, can be used as peninsulas when combined with other elements or as free-standing monoliths. They are cozy volumes to be placed in the middle of a room, to craft corner solutions or to create customized compositions. The high, enveloping backrests are a hymn to the organic forms of the botanical world. The armrests resemble petals thanks to a front movement that allows them to be lowered and adjusted as desired. There are five basic elements, characterized by a cozy softness and plush ergonomics. The different geometries are in harmony with each other, informal yet functional and versatile. The entire series boasts a cold-foamed construction system with state-of-the-art upholstery. Backrests and armrests are attached to the base structure by means of a bayonet coupling system. The small feet, with their discrete and essential design, have an elegant oval section. What emerges is lightness but also versatility, in line with the contemporary lifestyle dictates increasingly merging living spaces and home office corners. Dambo thus lends itself to a wide audience, faithful to the B&B Italia tradition, but with an eye on the art of modern living.