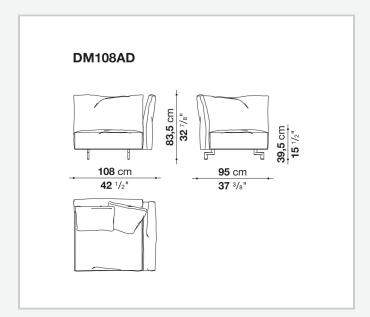

o the base structure by means of a bayonet coupling system. The small feet, with their discrete and essential design, have an elegant oval section. What emerges is lightness but also versatility, in line with the contemporary lifestyle dictates increasingly merging living spaces and home office corners. Dambo thus lends itself to a wide audience, faithful to the B&B Italia tradition, but with an eye on the art of modern living.

1

## Technical information

#### **Internal frame**

tubular steel and steel profiles

Internal frame upholstery
Bayfit® flexible cold shaped polyurethane foam, polyester fibre cover

### Cushions

polyester fibre

Feet

die-cast aluminium

**Ferrules** 

plastic material

Cover

fabric or leather

2 9/13/23

# Technical drawings













9/13/23