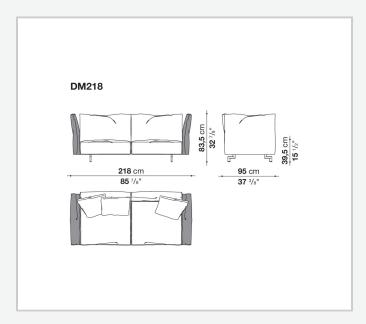

rests and armrests are attached to the base structure by means of a bayonet coupling system. The small feet, with their discrete and essential design, have an elegant oval section. What emerges is lightness but also versatility, in line with the contemporary lifestyle dictates increasingly merging living spaces and home office corners. Dambo thus lends itself to a wide audience, faithful to the B&B Italia tradition, but with an eye on the art of modern living.

1

## Technical information

#### **Internal frame**

tubular steel and steel profiles

Internal frame upholstery
Bayfit® flexible cold shaped polyurethane foam, polyester fibre cover

### Cushions

polyester fibre

Feet

die-cast aluminium

**Ferrules** 

plastic material

Cover

fabric or leather

2 9/13/23

# Technical drawings













9/13/23