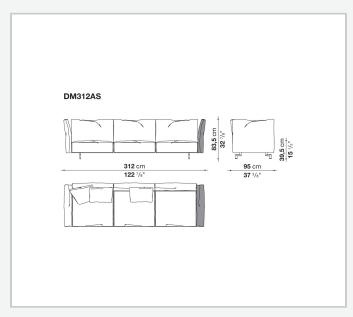

base structure by means of a bayonet coupling system. The small feet, with their discrete and essential design, have an elegant oval section. What emerges is lightness but also versatility, in line with the contemporary lifestyle dictates increasingly merging living spaces and home office corners. Dambo thus lends itself to a wide audience, faithful to the B&B Italia tradition, but with an eye on the art of modern living.

1

## Technical information

#### **Internal frame**

tubular steel and steel profiles

Internal frame upholstery
Bayfit® flexible cold shaped polyurethane foam, polyester fibre cover

### Cushions

polyester fibre

Feet

die-cast aluminium

**Ferrules** 

plastic material

Cover

fabric or leather

2 9/13/23

# Technical drawings













9/13/23