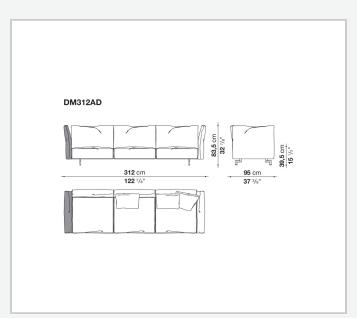

se structure by means of a bayonet coupling system. The small feet, with their discrete and essential design, have an elegant oval section. What emerges is lightness but also versatility, in line with the contemporary lifestyle dictates increasingly merging living spaces and home office corners. Dambo thus lends itself to a wide audience, faithful to the B&B Italia tradition, but with an eye on the art of modern living.

1

## Technical information

#### **Internal frame**

tubular steel and steel profiles

Internal frame upholstery
Bayfit® flexible cold shaped polyurethane foam, polyester fibre cover

### Cushions

polyester fibre

Feet

die-cast aluminium

**Ferrules** 

plastic material

Cover

fabric or leather

2 9/13/23

# Technical drawings













9/13/23