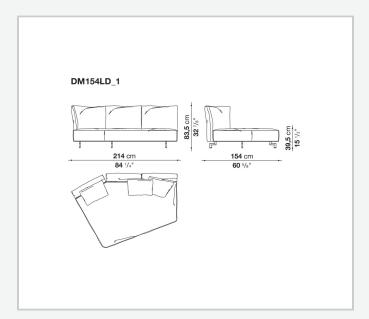

tructure by means of a bayonet coupling system. The small feet, with their discrete and essential design, have an elegant oval section. What emerges is lightness but also versatility, in line with the contemporary lifestyle dictates increasingly merging living spaces and home office corners. Dambo thus lends itself to a wide audience, faithful to the B&B Italia tradition, but with an eye on the art of modern living.

1

## Technical information

#### **Internal frame**

tubular steel and steel profiles

Internal frame upholstery
Bayfit® flexible cold shaped polyurethane foam, polyester fibre cover

### Cushions

polyester fibre

Feet

die-cast aluminium

**Ferrules** 

plastic material

Cover

fabric or leather

2 9/13/23

# Technical drawings













9/13/23