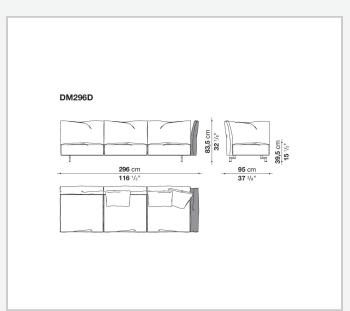

ed to the base structure by means of a bayonet coupling system. The small feet, with their discrete and essential design, have an elegant oval section. What emerges is lightness but also versatility, in line with the contemporary lifestyle dictates increasingly merging living spaces and home office corners. Dambo thus lends itself to a wide audience, faithful to the B&B Italia tradition, but with an eye on the art of modern living.

1

## Technical information

#### **Internal frame**

tubular steel and steel profiles

Internal frame upholstery
Bayfit® flexible cold shaped polyurethane foam, polyester fibre cover

### Cushions

polyester fibre

Feet

die-cast aluminium

**Ferrules** 

plastic material

Cover

fabric or leather

2 9/13/23

# Technical drawings













9/13/23