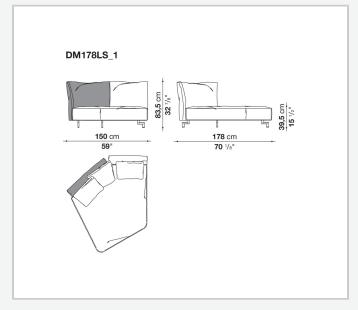

re by means of a bayonet coupling system. The small feet, with their discrete and essential design, have an elegant oval section. What emerges is lightness but also versatility, in line with the contemporary lifestyle dictates increasingly merging living spaces and home office corners. Dambo thus lends itself to a wide audience, faithful to the B&B Italia tradition, but with an eye on the art of modern living.

1

## Technical information

#### **Internal frame**

tubular steel and steel profiles

Internal frame upholstery
Bayfit® flexible cold shaped polyurethane foam, polyester fibre cover

### Cushions

polyester fibre

Feet

die-cast aluminium

**Ferrules** 

plastic material

Cover

fabric or leather

2 9/13/23

# Technical drawings













9/13/23