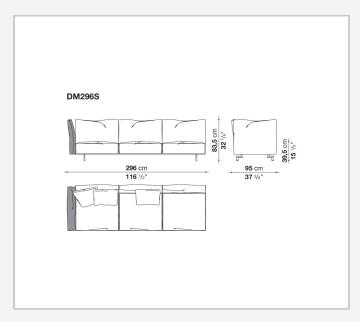

ched to the base structure by means of a bayonet coupling system. The small feet, with their discrete and essential design, have an elegant oval section. What emerges is lightness but also versatility, in line with the contemporary lifestyle dictates increasingly merging living spaces and home office corners. Dambo thus lends itself to a wide audience, faithful to the B&B Italia tradition, but with an eye on the art of modern living.

1

## Technical information

#### **Internal frame**

tubular steel and steel profiles

Internal frame upholstery
Bayfit® flexible cold shaped polyurethane foam, polyester fibre cover

### Cushions

polyester fibre

Feet

die-cast aluminium

**Ferrules** 

plastic material

Cover

fabric or leather

2 9/13/23

# Technical drawings













9/13/23