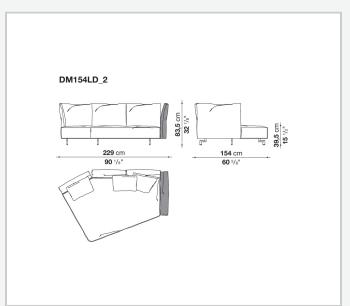

ture by means of a bayonet coupling system. The small feet, with their discrete and essential design, have an elegant oval section. What emerges is lightness but also versatility, in line with the contemporary lifestyle dictates increasingly merging living spaces and home office corners. Dambo thus lends itself to a wide audience, faithful to the B&B Italia tradition, but with an eye on the art of modern living.

1

## Technical information

#### **Internal frame**

tubular steel and steel profiles

Internal frame upholstery
Bayfit® flexible cold shaped polyurethane foam, polyester fibre cover

### Cushions

polyester fibre

Feet

die-cast aluminium

**Ferrules** 

plastic material

Cover

fabric or leather

2 9/13/23

# Technical drawings













9/13/23