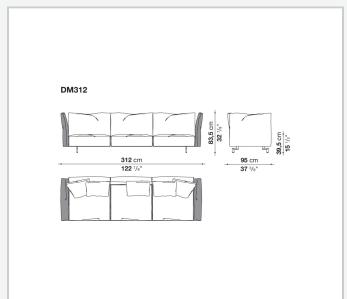

sts and armrests are attached to the base structure by means of a bayonet coupling system. The small feet, with their discrete and essential design, have an elegant oval section. What emerges is lightness but also versatility, in line with the contemporary lifestyle dictates increasingly merging living spaces and home office corners. Dambo thus lends itself to a wide audience, faithful to the B&B Italia tradition, but with an eye on the art of modern living.

1

## Technical information

#### **Internal frame**

tubular steel and steel profiles

Internal frame upholstery
Bayfit® flexible cold shaped polyurethane foam, polyester fibre cover

### Cushions

polyester fibre

Feet

die-cast aluminium

**Ferrules** 

plastic material

Cover

fabric or leather

2 9/13/23

# Technical drawings













9/13/23