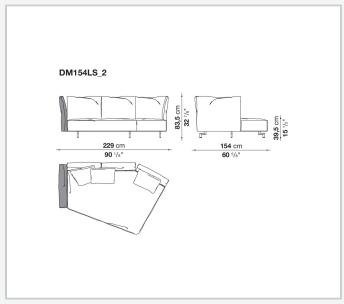

ucture by means of a bayonet coupling system. The small feet, with their discrete and essential design, have an elegant oval section. What emerges is lightness but also versatility, in line with the contemporary lifestyle dictates increasingly merging living spaces and home office corners. Dambo thus lends itself to a wide audience, faithful to the B&B Italia tradition, but with an eye on the art of modern living.

1

## Technical information

#### **Internal frame**

tubular steel and steel profiles

Internal frame upholstery
Bayfit® flexible cold shaped polyurethane foam, polyester fibre cover

### Cushions

polyester fibre

Feet

die-cast aluminium

**Ferrules** 

plastic material

Cover

fabric or leather

2 9/13/23

# Technical drawings













9/13/23