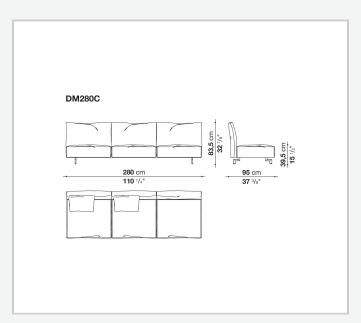

d armrests are attached to the base structure by means of a bayonet coupling system. The small feet, with their discrete and essential design, have an elegant oval section. What emerges is lightness but also versatility, in line with the contemporary lifestyle dictates increasingly merging living spaces and home office corners. Dambo thus lends itself to a wide audience, faithful to the B&B Italia tradition, but with an eye on the art of modern living.

1

## Technical information

#### **Internal frame**

tubular steel and steel profiles

Internal frame upholstery
Bayfit® flexible cold shaped polyurethane foam, polyester fibre cover

### Cushions

polyester fibre

Feet

die-cast aluminium

**Ferrules** 

plastic material

Cover

fabric or leather

2 9/13/23

# Technical drawings













9/13/23