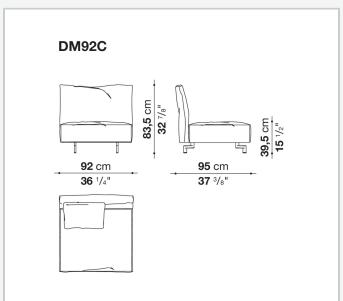

s and armrests are attached to the base structure by means of a bayonet coupling system. The small feet, with their discrete and essential design, have an elegant oval section. What emerges is lightness but also versatility, in line with the contemporary lifestyle dictates increasingly merging living spaces and home office corners. Dambo thus lends itself to a wide audience, faithful to the B&B Italia tradition, but with an eye on the art of modern living.

1

## Technical information

#### **Internal frame**

tubular steel and steel profiles

Internal frame upholstery
Bayfit® flexible cold shaped polyurethane foam, polyester fibre cover

### Cushions

polyester fibre

Feet

die-cast aluminium

**Ferrules** 

plastic material

Cover

fabric or leather

2 9/13/23

# Technical drawings













9/13/23