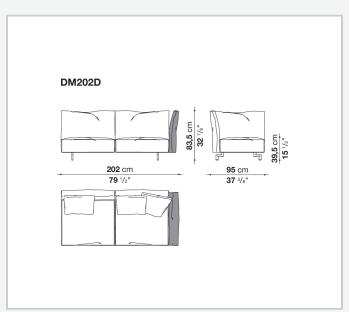

tached to the base structure by means of a bayonet coupling system. The small feet, with their discrete and essential design, have an elegant oval section. What emerges is lightness but also versatility, in line with the contemporary lifestyle dictates increasingly merging living spaces and home office corners. Dambo thus lends itself to a wide audience, faithful to the B&B Italia tradition, but with an eye on the art of modern living.

1

## Technical information

#### **Internal frame**

tubular steel and steel profiles

Internal frame upholstery
Bayfit® flexible cold shaped polyurethane foam, polyester fibre cover

### Cushions

polyester fibre

Feet

die-cast aluminium

**Ferrules** 

plastic material

Cover

fabric or leather

2 9/13/23

# Technical drawings













9/13/23