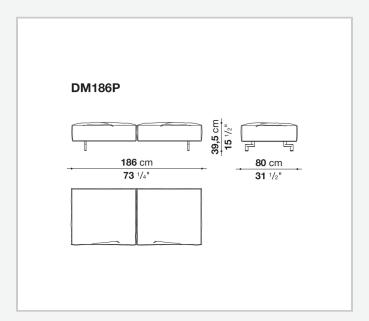

s of a bayonet coupling system. The small feet, with their discrete and essential design, have an elegant oval section. What emerges is lightness but also versatility, in line with the contemporary lifestyle dictates increasingly merging living spaces and home office corners. Dambo thus lends itself to a wide audience, faithful to the B&B Italia tradition, but with an eye on the art of modern living.

1

## Technical information

#### **Internal frame**

tubular steel and steel profiles

Internal frame upholstery
Bayfit® flexible cold shaped polyurethane foam, polyester fibre cover

### Cushions

polyester fibre

Feet

die-cast aluminium

**Ferrules** 

plastic material

Cover

fabric or leather

2 9/13/23

# Technical drawings













9/13/23