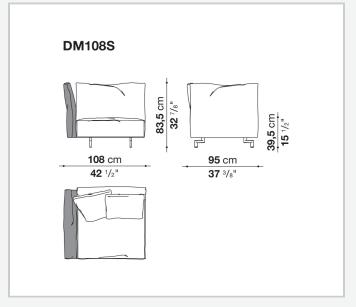

armrests are attached to the base structure by means of a bayonet coupling system. The small feet, with their discrete and essential design, have an elegant oval section. What emerges is lightness but also versatility, in line with the contemporary lifestyle dictates increasingly merging living spaces and home office corners. Dambo thus lends itself to a wide audience, faithful to the B&B Italia tradition, but with an eye on the art of modern living.

1

## Technical information

#### **Internal frame**

tubular steel and steel profiles

Internal frame upholstery
Bayfit® flexible cold shaped polyurethane foam, polyester fibre cover

### Cushions

polyester fibre

Feet

die-cast aluminium

**Ferrules** 

plastic material

Cover

fabric or leather

2 9/13/23

# Technical drawings













9/13/23