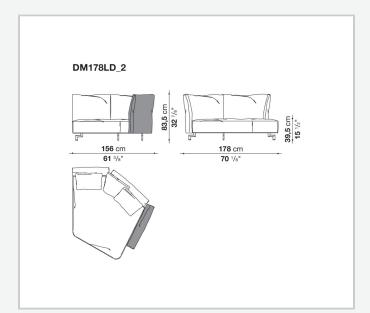

means of a bayonet coupling system. The small feet, with their discrete and essential design, have an elegant oval section. What emerges is lightness but also versatility, in line with the contemporary lifestyle dictates increasingly merging living spaces and home office corners. Dambo thus lends itself to a wide audience, faithful to the B&B Italia tradition, but with an eye on the art of modern living.

1

## Technical information

#### **Internal frame**

tubular steel and steel profiles

Internal frame upholstery
Bayfit® flexible cold shaped polyurethane foam, polyester fibre cover

### Cushions

polyester fibre

Feet

die-cast aluminium

**Ferrules** 

plastic material

Cover

fabric or leather

2 9/13/23

# Technical drawings













9/13/23