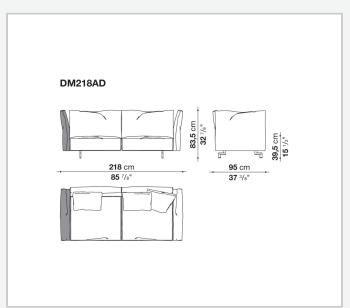

e base structure by means of a bayonet coupling system. The small feet, with their discrete and essential design, have an elegant oval section. What emerges is lightness but also versatility, in line with the contemporary lifestyle dictates increasingly merging living spaces and home office corners. Dambo thus lends itself to a wide audience, faithful to the B&B Italia tradition, but with an eye on the art of modern living.

1

## Technical information

#### **Internal frame**

tubular steel and steel profiles

Internal frame upholstery
Bayfit® flexible cold shaped polyurethane foam, polyester fibre cover

### Cushions

polyester fibre

Feet

die-cast aluminium

**Ferrules** 

plastic material

Cover

fabric or leather

2 9/13/23

# Technical drawings













9/13/23