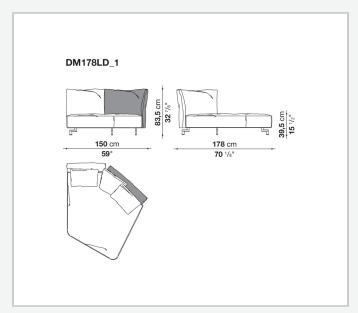

by means of a bayonet coupling system. The small feet, with their discrete and essential design, have an elegant oval section. What emerges is lightness but also versatility, in line with the contemporary lifestyle dictates increasingly merging living spaces and home office corners. Dambo thus lends itself to a wide audience, faithful to the B&B Italia tradition, but with an eye on the art of modern living.

1

## Technical information

#### **Internal frame**

tubular steel and steel profiles

Internal frame upholstery
Bayfit® flexible cold shaped polyurethane foam, polyester fibre cover

### Cushions

polyester fibre

Feet

die-cast aluminium

**Ferrules** 

plastic material

Cover

fabric or leather

2 9/13/23

# Technical drawings













9/13/23