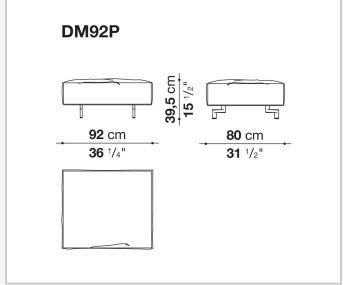

ans of a bayonet coupling system. The small feet, with their discrete and essential design, have an elegant oval section. What emerges is lightness but also versatility, in line with the contemporary lifestyle dictates increasingly merging living spaces and home office corners. Dambo thus lends itself to a wide audience, faithful to the B&B Italia tradition, but with an eye on the art of modern living.

1

## Technical information

#### **Internal frame**

tubular steel and steel profiles

Internal frame upholstery
Bayfit® flexible cold shaped polyurethane foam, polyester fibre cover

### Cushions

polyester fibre

Feet

die-cast aluminium

**Ferrules** 

plastic material

Cover

fabric or leather

2 9/13/23

# Technical drawings













9/13/23