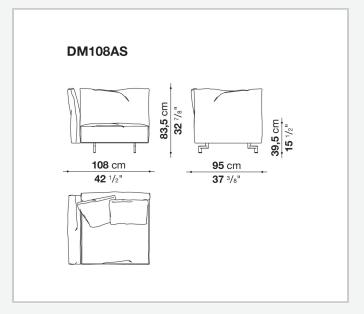

to the base structure by means of a bayonet coupling system. The small feet, with their discrete and essential design, have an elegant oval section. What emerges is lightness but also versatility, in line with the contemporary lifestyle dictates increasingly merging living spaces and home office corners. Dambo thus lends itself to a wide audience, faithful to the B&B Italia tradition, but with an eye on the art of modern living.

1

## Technical information

#### **Internal frame**

tubular steel and steel profiles

Internal frame upholstery
Bayfit® flexible cold shaped polyurethane foam, polyester fibre cover

### Cushions

polyester fibre

Feet

die-cast aluminium

**Ferrules** 

plastic material

Cover

fabric or leather

2 9/13/23

# Technical drawings













9/13/23