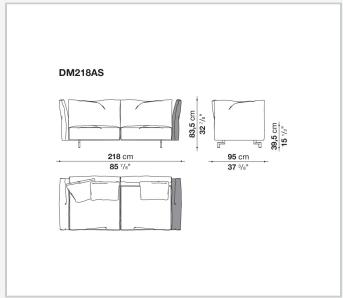

the base structure by means of a bayonet coupling system. The small feet, with their discrete and essential design, have an elegant oval section. What emerges is lightness but also versatility, in line with the contemporary lifestyle dictates increasingly merging living spaces and home office corners. Dambo thus lends itself to a wide audience, faithful to the B&B Italia tradition, but with an eye on the art of modern living.

1

## Technical information

#### **Internal frame**

tubular steel and steel profiles

Internal frame upholstery
Bayfit® flexible cold shaped polyurethane foam, polyester fibre cover

### Cushions

polyester fibre

Feet

die-cast aluminium

**Ferrules** 

plastic material

Cover

fabric or leather

2 9/13/23

# Technical drawings













9/13/23