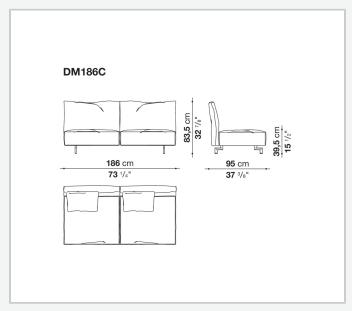

and armrests are attached to the base structure by means of a bayonet coupling system. The small feet, with their discrete and essential design, have an elegant oval section. What emerges is lightness but also versatility, in line with the contemporary lifestyle dictates increasingly merging living spaces and home office corners. Dambo thus lends itself to a wide audience, faithful to the B&B Italia tradition, but with an eye on the art of modern living.

1

## Technical information

#### **Internal frame**

tubular steel and steel profiles

Internal frame upholstery
Bayfit® flexible cold shaped polyurethane foam, polyester fibre cover

### Cushions

polyester fibre

Feet

die-cast aluminium

**Ferrules** 

plastic material

Cover

fabric or leather

2 9/13/23

# Technical drawings













9/13/23