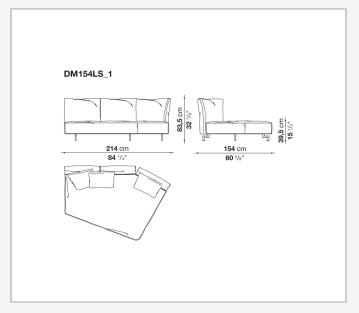

structure by means of a bayonet coupling system. The small feet, with their discrete and essential design, have an elegant oval section. What emerges is lightness but also versatility, in line with the contemporary lifestyle dictates increasingly merging living spaces and home office corners. Dambo thus lends itself to a wide audience, faithful to the B&B Italia tradition, but with an eye on the art of modern living.

1

## Technical information

#### **Internal frame**

tubular steel and steel profiles

Internal frame upholstery
Bayfit® flexible cold shaped polyurethane foam, polyester fibre cover

### Cushions

polyester fibre

Feet

die-cast aluminium

**Ferrules** 

plastic material

Cover

fabric or leather

2 9/13/23

# Technical drawings













9/13/23