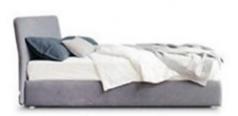

## Tonight

Tonight is a single or double bed, also available in the storage version and a quilted headboard (Tonight ego). The covering, in leather, eco-leather or fabric is completely removable and is enhanced by an ornamental border that highlights the perimeter of the bed.