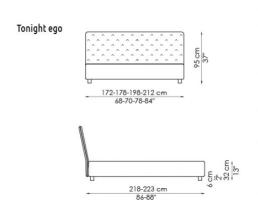

## Tonight

Tonight is a single or double bed, also available in the storage version and a quilted headboard (Tonight ego). The covering, in leather, eco-leather or fabric is completely removable and is enhanced by an ornamental border that highlights the perimeter of the bed.

#### Bed bases available for this double bed:

154x205 cm / 61x81"

160x200 cm / 63x79"

180x200 cm / 71x79"

194x205 cm / 16x81"