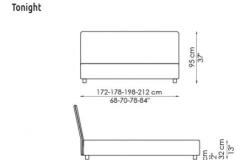

## Tonight

Tonight is a single or double bed, also available in the storage version and a quilted headboard (Tonight ego). The covering, in leather, eco-leather or fabric is completely removable and is enhanced by an ornamental border that highlights the perimeter of the bed.

#### Bed bases available for this double bed:

154x205 cm / 61x81"

160x200 cm / 63x79"

180x200 cm / 71x79"

194x205 cm / 16x81"