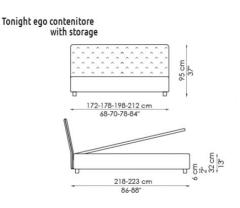

## Tonight

Tonight is a single or double bed, also available in the storage version and a quilted headboard (Tonight ego). The covering, in leather, eco-leather or fabric is completely removable and is enhanced by an ornamental border that highlights the perimeter of the bed.