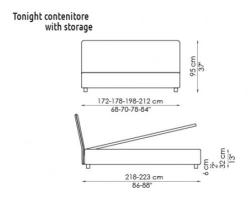

## Tonight

Tonight is a single or double bed, also available in the storage version and a quilted headboard (Tonight ego). The covering, in leather, eco-leather or fabric is completely removable and is enhanced by an ornamental border that highlights the perimeter of the bed.

#### Bed bases available for this double bed:

154x205 cm / 61x81"

160x200 cm / 63x79"

180x200 cm / 71x79"

194x205 cm / 16x81"