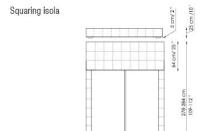

154x205 cm / 61x81"

160x200 cm / 63x79"

180x200 cm / 71x79"

194x205 cm / 16x81"

Squaring penisola

Squaring isola alta Variante B

179-183-203-219 cm 70-72-80-86 "

179-183-203-219 cm 70-72-80-86 "