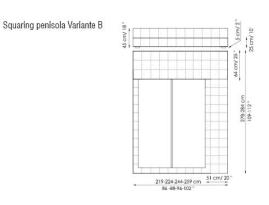

154x205 cm / 61x81"

160x200 cm / 63x79"

180x200 cm / 71x79"

194x205 cm / 16x81"

Squaring penisola

Squaring isola alta Variante B

179-183-203-219 cm 70-72-80-86 "

179-183-203-219 cm 70-72-80-86 "