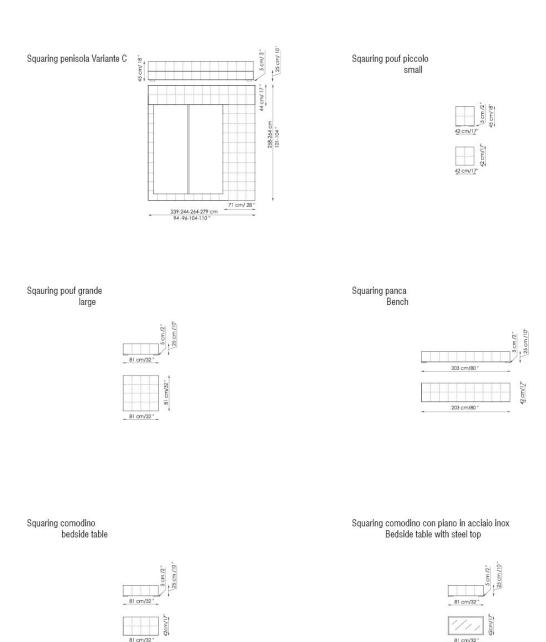

single or double bed version, it can be teamed with a wide range of accessories and it is available in various shapes: Squaring dormeuse, Squaring basso, Squaring alto, Squaring isola, Squaring isola alta, Squaring penisola. The fully removable upholstery covers are available in fabric, ecoleather or leather. The feet are made of anthracite grey-painted or, upon request, dark brown-painted wood.

COVER:

fabric

eco-leather

leather

FEET:

anthracite grey-painted wood

dark brown-painted wood (on request)

Bed bases available for this double bed:

154x205 cm / 61x81"

160x200 cm / 63x79"

180x200 cm / 71x79"

194x205 cm / 16x81"









Squaring penisola

Squaring isola alta Variante B

179-183-203-219 cm 70-72-80-86 "

179-183-203-219 cm 70-72-80-86 "



Squaring penisola Variante A