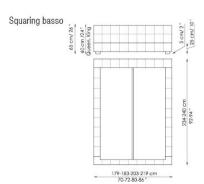

154x205 cm / 61x81"

160x200 cm / 63x79"

180x200 cm / 71x79"

194x205 cm / 16x81"

Squaring penisola

Squaring isola alta Variante B

179-183-203-219 cm 70-72-80-86 "

179-183-203-219 cm 70-72-80-86 "