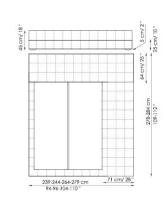

154x205 cm / 61x81"

160x200 cm / 63x79"

180x200 cm / 71x79"

194x205 cm / 16x81"

Squaring penisola

Squaring isola alta Variante B

179-183-203-219 cm 70-72-80-86 "

179-183-203-219 cm 70-72-80-86 "