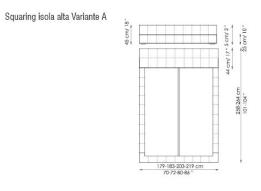

154x205 cm / 61x81"

160x200 cm / 63x79"

180x200 cm / 71x79"

194x205 cm / 16x81"

Squaring penisola

Squaring isola alta Variante B

179-183-203-219 cm 70-72-80-86 "

179-183-203-219 cm 70-72-80-86 "