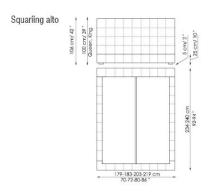

154x205 cm / 61x81"

160x200 cm / 63x79"

180x200 cm / 71x79"

194x205 cm / 16x81"

Squaring penisola

Squaring isola alta Variante B

179-183-203-219 cm 70-72-80-86 "

179-183-203-219 cm 70-72-80-86 "