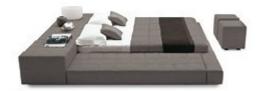

## Squaring

Giuseppe Viganò

Available in the single or double bed version, it can be teamed with a wide range of accessories and it is available in various shapes: Squaring dormeuse, Squaring basso, Squaring alto, Squaring isola, Squaring isola alta, Squaring penisola. The fully removable upholstery covers are available in fabric, ecoleather or leather. The feet are made of anthracite grey-painted or, upon request, dark brown-painted wood.