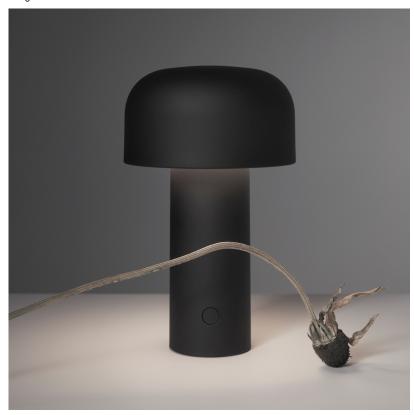

## Bellhop Table Unplugged, Matte Black - Specification Sheet by E. Barber and J. Osgerby, 2018

Lamp (Bulb) Description LED 2.5W 2700K CRI90 250lm

Environment Indoor - Dry Location

Finish Matte Black

Technical and Product Description Flos introduces Bellhop Matte Black. The special edition is a sophisticated take on the portable LED lamp, a new iteration, and a totem of modernity. Portable, rechargeable, and wireless, Bellhop is a sleek modern LED tabletop lamp. Originally designed by renowned designers Edward Barber and Jay Osgerby for the London Design Museum. A push-button switch positioned on the base provides the 4-step dimmer function. The battery status indicator is positioned under the base. USB-C charging cable included. USB battery charging on the plug with universal plugs. Remains charged up to 24 hours after fully charging the battery.