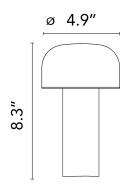

p, a new iteration, and a totem of modernity. Portable, rechargeable, and wireless, Bellhop is a sleek modern LED tabletop lamp. Originally designed by renowned designers Edward Barber and Jay Osgerby for the London Design Museum. A push-button switch positioned on the base provides the 4-step dimmer function. The battery status indicator is positioned under the base. USB-C charging cable included. USB battery charging on the plug with universal plugs. Remains charged up to 24 hours after fully charging the battery.

## **Electrical**

Switching Push-button switch positioned on the base provides the 4-step dimmer function. IP Rating IP20

## **Physical**

Cord Length (inches) 47.24" **Construction Material** Polycarbonate Weight 2.9 lbs





F1060031 Matte Black

## **Dimensional Image**



Certifications