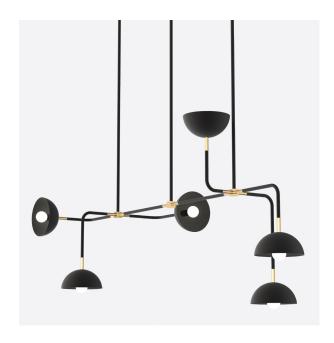

## **BEAUBIEN 08**

Type Suspension

Materials Body: powder coated aluminium

Hardware: brass

Sphere: milk glass (G50-G80)
Canopy: powder coated steel

Total Height Height to be specified upon order

Weight 6 lb / 2.7kg

Light Bulb LED (included), 6 x 3.5W

Sockets G9

Voltage 120V / 240V

Dimmer Refer to our recommended list of dimmer models

Certifications C∈ ⊕

Notes • Must be installed by an electrician

Additional charges for modifications

• Lead time between 7–9 weeks

• Dimensions are approximate and may vary slightly