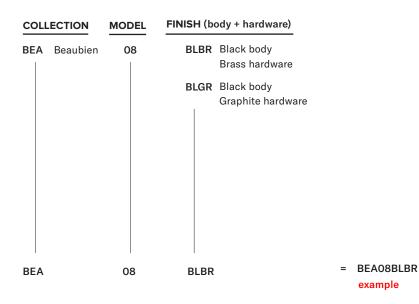

# lambert&fils

## **BEAUBIEN 08**



Type Suspension

Materials Body: powder coated aluminium

Hardware: brass

Sphere: milk glass (G50-G80)
Canopy: powder coated steel

Total Height Height to be specified upon order

Weight 6 lb / 2.7kg

Light Bulb LED (included), 6 x 3.5W

Sockets G9

Voltage 120V / 240V

Dimmer Refer to our recommended list of dimmer models

Certifications C∈ ⊕

Notes • Must be installed by an electrician

Additional charges for modifications

• Lead time between 7–9 weeks

• Dimensions are approximate and may vary slightly







# lambert&fils

## **ORDER GUIDE: SKU**





### **Finish**







Brass

Flat black

Graphite

## Canopy

Swivel option for slanted ceiling



## lambert&fils

## LIGHT BULB & DIMMER SPECIFICATIONS

#### **G9 SOCKETS SPHERES** Frosted Frosted G80 $\emptyset$ ±3" / 80 mm 4.5W 3.5W 100V-120V / 240V 100V-120V / 240V 450 Lumens 350 Lumens G50 Ø ± 2" / 50 mm 2700 K 2700 K 25 000 H 25 000 H CRI ≥80 CRI ≥80 2 years warranty 2 years warranty ⊕ C €

## **DIMMER LIST COMPATIBILITY FOR G9 LED BULBS – 120V**

The dimming technology offering the best results is ELV (electronic low voltage) dimmers with reverse phase or trailing edge control.

| DIMMER BRAND     | MODEL NUMBER   | MAX LEVEL | MIN LEVEL | FLICKERING | OVERALL QUOTE |
|------------------|----------------|-----------|-----------|------------|---------------|
| LUTRON - MAESTRO |