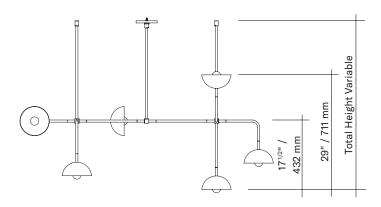

## **BEAUBIEN 08**

Type Suspension

Materials Body: powder coated aluminium

Hardware: brass

Sphere: milk glass (G50-G80)
Canopy: powder coated steel

Total Height Height to be specified upon order

Weight 6 lb / 2.7kg

Light Bulb LED (included), 6 x 3.5W

Sockets G9

Voltage 120V / 240V

Dimmer Refer to our recommended list of dimmer models

Certifications C∈ ⊕

Notes • Must be installed by an electrician

Additional charges for modifications

• Lead time between 7–9 weeks

• Dimensions are approximate and may vary slightly