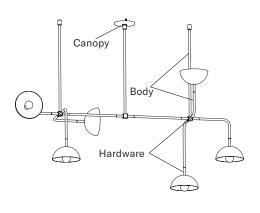

## **BEAUBIEN 08**

Type Suspension

Materials Body: powder coated aluminium

Hardware: brass

Sphere: milk glass (G50-G80)
Canopy: powder coated steel

Total Height Height to be specified upon order

Weight 6 lb / 2.7kg

## Canopy

Swivel option for slanted ceiling