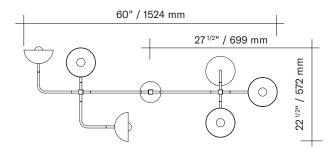

## **BEAUBIEN 08**

Type Suspension

Materials Body: powder coated aluminium

Hardware: brass

Sphere: milk glass (G50-G80)
Canopy: powder coated steel

Total Height Height to be specified upon order

Weight 6 lb / 2.7kg

Light Bulb LED (included), 6 x 3.5W

Sockets G9

Voltage 120V / 240V

Dimmer Refer to our recommended list of dimmer models

Certifications C∈ ⊕

Notes • Must be installed by an electrician

Additional charges for modifications

• Lead time between 7–9 weeks

• Dimensions are approximate and may vary slightly