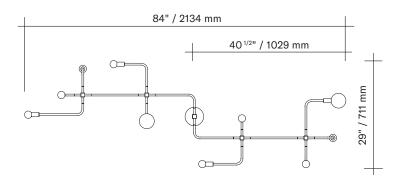

## **BEAUBIEN 06**

Type Suspension

Materials Body: powder coated aluminium or brass

Hardware: brass

Sphere: milk glass (G50-G80)
Canopy: powder coated steel or brass

Total Height Height to be specified upon order

Weight 12lb / 5.4kg

Light Bulb LED (included), 2 x 4.5W + 8 x 3.5W

Sockets G9

Voltage 120V / 240V

**Dimmer** Refer to our recommended list of dimmer models

Certifications Out ( €

Notes • Must be installed by an electrician

Additional charges for modifications

· Lead time between 7–9 weeks

• Dimensions are approximate and may vary slightly