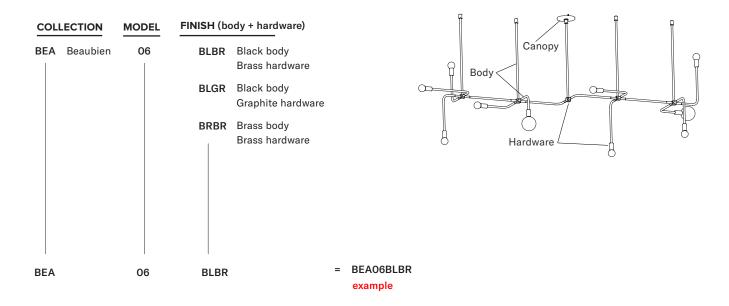

# lambert&fils

## **BEAUBIEN 06**



Type Suspension

Materials Body: powder coated aluminium or brass

Hardware: brass

Sphere: milk glass (G50-G80)
Canopy: powder coated steel or brass

Total Height Height to be specified upon order

Weight 12lb / 5.4kg

Light Bulb LED (included), 2 x 4.5W + 8 x 3.5W

Sockets G9

Voltage 120V / 240V

**Dimmer** Refer to our recommended list of dimmer models

Certifications Out ( €

Notes • Must be installed by an electrician

Additional charges for modifications

· Lead time between 7–9 weeks

• Dimensions are approximate and may vary slightly







# lambert&fils

## **ORDER GUIDE: SKU**



## **Finish**



## Canopy

Swivel option for slanted ceiling



## lambert&fils

## LIGHT BULB & DIMMER SPECIFICATIONS

#### **G9 SOCKETS SPHERES** Frosted Frosted G80 Ø ±3"/80 mm 4.5W 3.5W 100V-120V / 240V 100V-120V / 240V 450 Lumens 350 Lumens G50 $\emptyset$ ± 2" / 50 mm 2700 K 2700 K 25 000 H 25 000 H CRI ≥80 CRI ≥80 2 years warranty 2 years warranty

## **DIMMER LIST COMPATIBILITY FOR G9 LED BULBS - 120V**

⊕. C €

The dimming technology offering the best results is ELV (electronic low voltage) dimmers with reverse phase or trailing edge control.

| DIMMER BRAND     | MODEL NUMBER   | MAX LEVEL | MIN LEVEL | FLICKERING | OVERALL QUOTE |
|------------------|----------------|-----------|-----------|------------|---------------|
| LUTRON - MAESTRO | MAELV-600      | 100%      | 0%