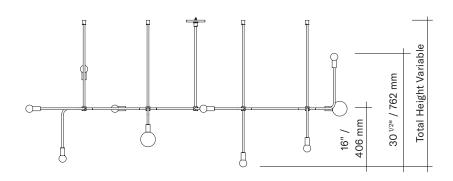

## **BEAUBIEN 06**

Type Suspension

Materials Body: powder coated aluminium or brass

Hardware: brass

Sphere: milk glass (G50-G80)
Canopy: powder coated steel or brass

Total Height Height to be specified upon order

Weight 12lb / 5.4kg

Light Bulb LED (included), 2 x 4.5W + 8 x 3.5W

Sockets G9

Voltage 120V / 240V

**Dimmer** Refer to our recommended list of dimmer models

Certifications Out ( €

Notes • Must be installed by an electrician

Additional charges for modifications

· Lead time between 7–9 weeks

• Dimensions are approximate and may vary slightly