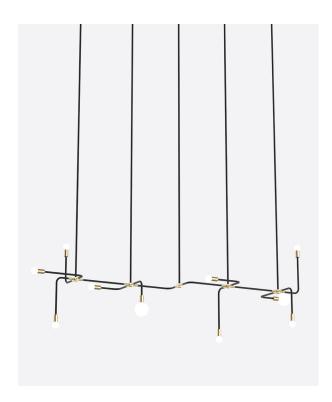

## **BEAUBIEN 06**

Type Suspension

Materials Body: powder coated aluminium or brass

Hardware: brass

Sphere: milk glass (G50-G80)
Canopy: powder coated steel or brass

Total Height Height to be specified upon order

Weight 12lb / 5.4kg

Light Bulb LED (included), 2 x 4.5W + 8 x 3.5W

Sockets G9

Voltage 120V / 240V

**Dimmer** Refer to our recommended list of dimmer models

Certifications Out ( €

Notes • Must be installed by an electrician