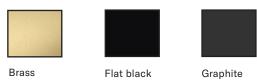

# lambert&fils

## **BEAUBIEN 06**



Type Suspension

Materials Body: powder coated aluminium or brass

Hardware: brass

Sphere: milk glass (G50-G80)
Canopy: powder coated steel or brass

Total Height Height to be specified upon order

Weight 12lb / 5.4kg

Light Bulb LED (included), 2 x 4.5W + 8 x 3.5W

Sockets G9

Voltage 120V / 240V

**Dimmer** Refer to our recommended list of dimmer models

Certifications Out ( €

Notes • Must be installed by an electrician

Additional charges for modifications

· Lead time between 7–9 weeks

• Dimensions are approximate and may vary slightly







# lambert&fils

## **ORDER GUIDE: SKU**



## **Finish**



## Canopy

Swivel option for slanted ceiling



## lambert&fils

## LIGHT BULB & DIMMER SPECIFICATIONS

#### **G9 SOCKETS SPHERES** Frosted Frosted G80 Ø ±3"/80 mm 4.5W 3.5W 100V-120V / 240V 100V-120V / 240V 450 Lumens 350 Lumens G50 $\emptyset$ ± 2" / 50 mm 2700 K 2700 K 25 000 H 25 000 H CRI ≥80 CRI ≥80 2 years warranty 2 years warranty

## **DIMMER LIST COMPATIBILITY FOR G9 LED BULBS - 120V**

⊕. C €

The dimming technology offering the best results is ELV (electronic low voltage) dimmers with reverse phase or trailing edge control.

| DIMMER BRAND     | MODEL NUMBER   | MAX LEVEL | MIN LEVEL | FLICKERING | OVERALL QUOTE |
|------------------|----------------|-----------|-----------|------------|---------------|
| LUTRON - MAESTRO | MAELV-600      | 100%      | 0%        | 0%-10%