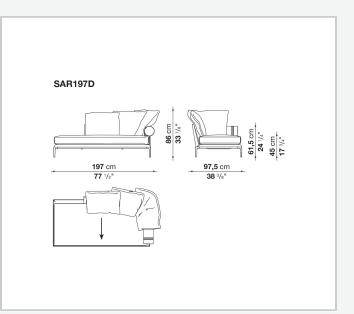

softer shapes and cushions. In terms of appearance, B&B Atoll Soft stands out for its more informal look arising from a more accentuated roundness and bevelled edges, offering a promise of comfort further confirmed by the brand new upholstery.

## **Technical information**

Internal frame tubular steel and steel profiles Internal frame upholstery Bayfit® flexible cold shaped polyurethane foam, polyester fibre cover Seat cushion shaped polyurethane of different density, sterilized down, polyester fibre cover Back cushion polyester fibre, cotton cover Roller shaped polyurethane, polyester fibre cover **Roller support** die-cast aluminium **Roller webbing** fabric or leather Support frame die-cast aluminium Ferrules plastic material Cover fabric or leather

## Technical drawings