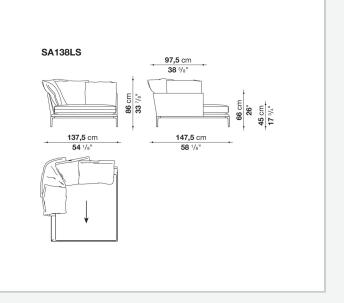

erms of appearance, B&B Atoll Soft stands out for its more informal look arising from a more accentuated roundness and bevelled edges, offering a promise of comfort further confirmed by the brand new upholstery.

## **Technical information**

Internal frame tubular steel and steel profiles Internal frame upholstery Bayfit® flexible cold shaped polyurethane foam, polyester fibre cover Seat cushion shaped polyurethane of different density, sterilized down, polyester fibre cover Back cushion polyester fibre, cotton cover Roller shaped polyurethane, polyester fibre cover **Roller support** die-cast aluminium **Roller webbing** fabric or leather Support frame die-cast aluminium Ferrules plastic material Cover fabric or leather

## Technical drawings