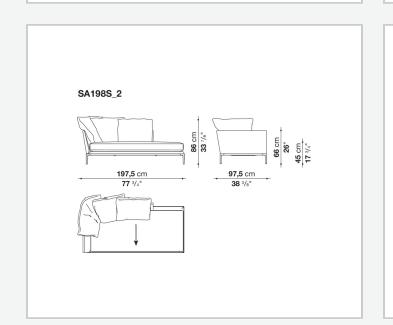

shions. In terms of appearance, B&B Atoll Soft stands out for its more informal look arising from a more accentuated roundness and bevelled edges, offering a promise of comfort further confirmed by the brand new upholstery.

## **Technical information**

Internal frame tubular steel and steel profiles Internal frame upholstery Bayfit® flexible cold shaped polyurethane foam, polyester fibre cover Seat cushion shaped polyurethane of different density, sterilized down, polyester fibre cover Back cushion polyester fibre, cotton cover Roller shaped polyurethane, polyester fibre cover **Roller support** die-cast aluminium **Roller webbing** fabric or leather Support frame die-cast aluminium Ferrules plastic material Cover fabric or leather

## Technical drawings