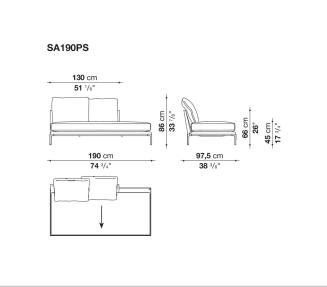

. In terms of appearance, B&B Atoll Soft stands out for its more informal look arising from a more accentuated roundness and bevelled edges, offering a promise of comfort further confirmed by the brand new upholstery.

## **Technical information**

Internal frame tubular steel and steel profiles Internal frame upholstery Bayfit® flexible cold shaped polyurethane foam, polyester fibre cover Seat cushion shaped polyurethane of different density, sterilized down, polyester fibre cover Back cushion polyester fibre, cotton cover Roller shaped polyurethane, polyester fibre cover **Roller support** die-cast aluminium **Roller webbing** fabric or leather Support frame die-cast aluminium Ferrules plastic material Cover fabric or leather

## Technical drawings