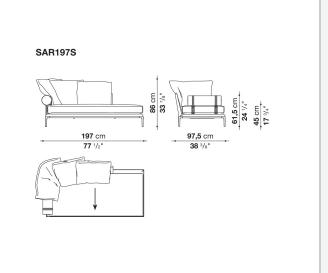

ven softer shapes and cushions. In terms of appearance, B&B Atoll Soft stands out for its more informal look arising from a more accentuated roundness and bevelled edges, offering a promise of comfort further confirmed by the brand new upholstery.

## **Technical information**

Internal frame tubular steel and steel profiles Internal frame upholstery Bayfit® flexible cold shaped polyurethane foam, polyester fibre cover Seat cushion shaped polyurethane of different density, sterilized down, polyester fibre cover Back cushion polyester fibre, cotton cover Roller shaped polyurethane, polyester fibre cover **Roller support** die-cast aluminium **Roller webbing** fabric or leather Support frame die-cast aluminium Ferrules plastic material Cover fabric or leather

## Technical drawings