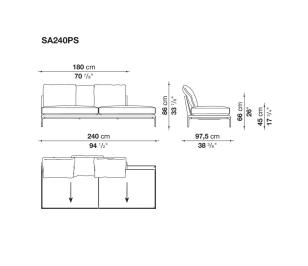

and cushions. In terms of appearance, B&B Atoll Soft stands out for its more informal look arising from a more accentuated roundness and bevelled edges, offering a promise of comfort further confirmed by the brand new upholstery.

## **Technical information**

Internal frame tubular steel and steel profiles Internal frame upholstery Bayfit® flexible cold shaped polyurethane foam, polyester fibre cover Seat cushion shaped polyurethane of different density, sterilized down, polyester fibre cover Back cushion polyester fibre, cotton cover Roller shaped polyurethane, polyester fibre cover **Roller support** die-cast aluminium **Roller webbing** fabric or leather Support frame die-cast aluminium Ferrules plastic material Cover fabric or leather

## Technical drawings