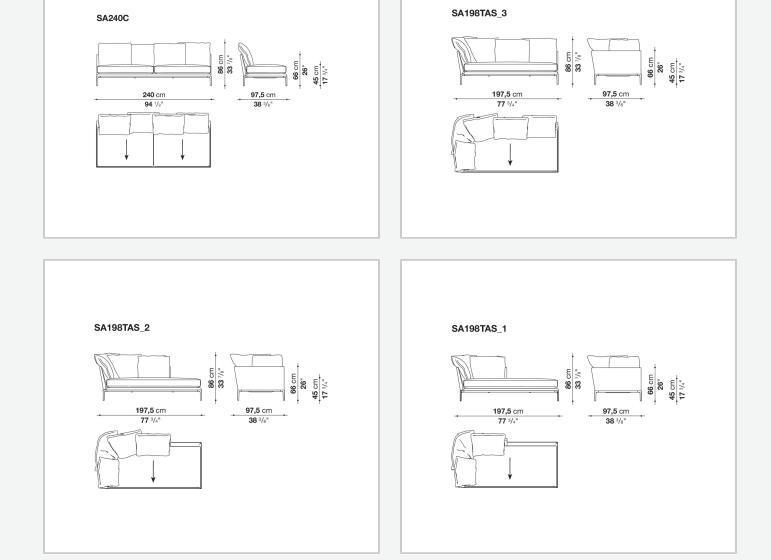

s and cushions. In terms of appearance, B&B Atoll Soft stands out for its more informal look arising from a more accentuated roundness and bevelled edges, offering a promise of comfort further confirmed by the brand new upholstery.

## **Technical information**

Internal frame tubular steel and steel profiles Internal frame upholstery Bayfit® flexible cold shaped polyurethane foam, polyester fibre cover Seat cushion shaped polyurethane of different density, sterilized down, polyester fibre cover Back cushion polyester fibre, cotton cover Roller shaped polyurethane, polyester fibre cover **Roller support** die-cast aluminium **Roller webbing** fabric or leather Support frame die-cast aluminium Ferrules plastic material Cover fabric or leather

## Technical drawings