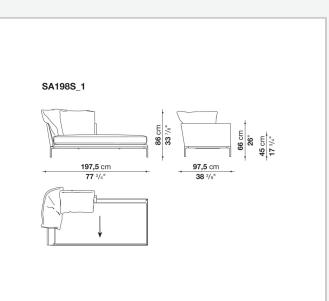

ions. In terms of appearance, B&B Atoll Soft stands out for its more informal look arising from a more accentuated roundness and bevelled edges, offering a promise of comfort further confirmed by the brand new upholstery.

## **Technical information**

Internal frame tubular steel and steel profiles Internal frame upholstery Bayfit® flexible cold shaped polyurethane foam, polyester fibre cover Seat cushion shaped polyurethane of different density, sterilized down, polyester fibre cover Back cushion polyester fibre, cotton cover Roller shaped polyurethane, polyester fibre cover **Roller support** die-cast aluminium **Roller webbing** fabric or leather Support frame die-cast aluminium Ferrules plastic material Cover fabric or leather

## Technical drawings