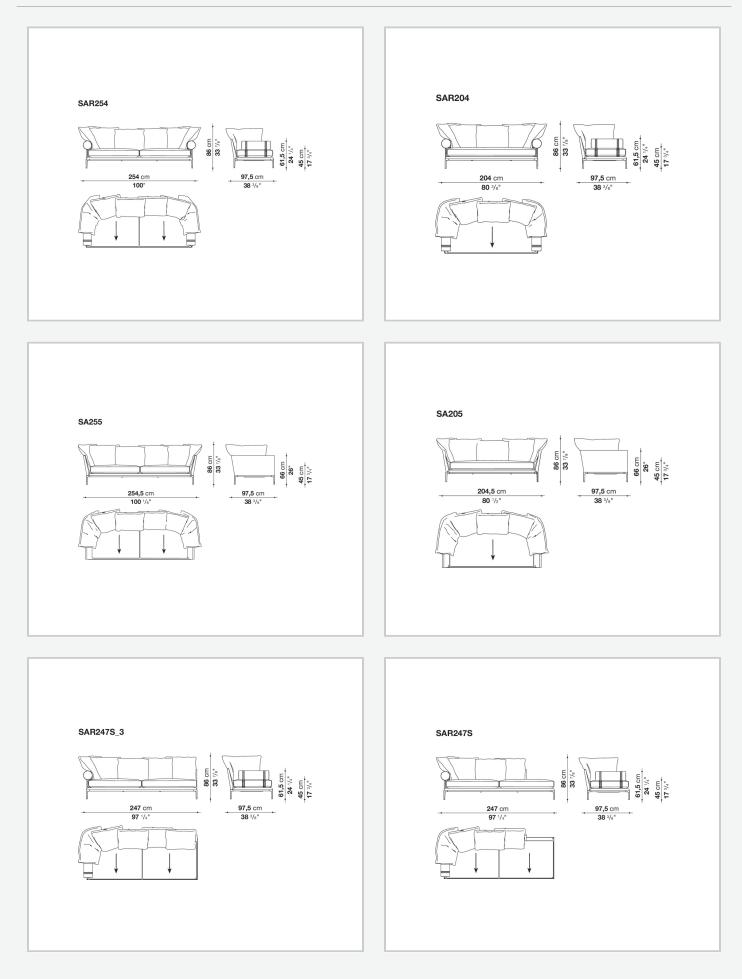

, with even softer shapes and cushions. In terms of appearance, B&B Atoll Soft stands out for its more informal look arising from a more accentuated roundness and bevelled edges, offering a promise of comfort further confirmed by the brand new upholstery.

## **Technical information**

Internal frame tubular steel and steel profiles Internal frame upholstery Bayfit® flexible cold shaped polyurethane foam, polyester fibre cover Seat cushion shaped polyurethane of different density, sterilized down, polyester fibre cover Back cushion polyester fibre, cotton cover Roller shaped polyurethane, polyester fibre cover **Roller support** die-cast aluminium **Roller webbing** fabric or leather Support frame die-cast aluminium Ferrules plastic material Cover fabric or leather

## Technical drawings