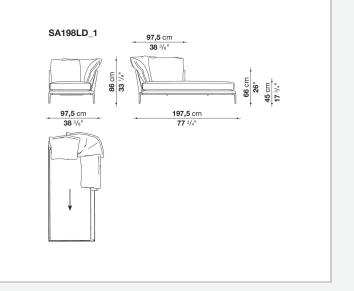

of appearance, B&B Atoll Soft stands out for its more informal look arising from a more accentuated roundness and bevelled edges, offering a promise of comfort further confirmed by the brand new upholstery.

## **Technical information**

Internal frame tubular steel and steel profiles Internal frame upholstery Bayfit® flexible cold shaped polyurethane foam, polyester fibre cover Seat cushion shaped polyurethane of different density, sterilized down, polyester fibre cover Back cushion polyester fibre, cotton cover Roller shaped polyurethane, polyester fibre cover **Roller support** die-cast aluminium **Roller webbing** fabric or leather Support frame die-cast aluminium Ferrules plastic material Cover fabric or leather

## Technical drawings