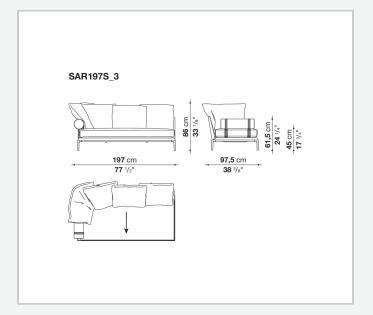

even softer shapes and cushions. In terms of appearance, B&B Atoll Soft stands out for its more informal look arising from a more accentuated roundness and bevelled edges, offering a promise of comfort further confirmed by the brand new upholstery.

## **Technical information**

Internal frame tubular steel and steel profiles Internal frame upholstery Bayfit® flexible cold shaped polyurethane foam, polyester fibre cover Seat cushion shaped polyurethane of different density, sterilized down, polyester fibre cover Back cushion polyester fibre, cotton cover Roller shaped polyurethane, polyester fibre cover **Roller support** die-cast aluminium **Roller webbing** fabric or leather Support frame die-cast aluminium Ferrules plastic material Cover fabric or leather

## Technical drawings