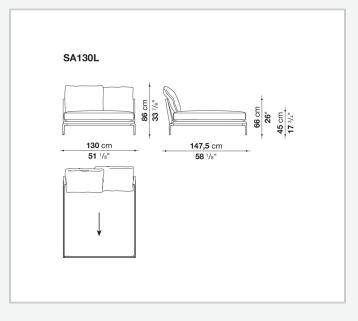

f appearance, B&B Atoll Soft stands out for its more informal look arising from a more accentuated roundness and bevelled edges, offering a promise of comfort further confirmed by the brand new upholstery.

## **Technical information**

Internal frame tubular steel and steel profiles Internal frame upholstery Bayfit® flexible cold shaped polyurethane foam, polyester fibre cover Seat cushion shaped polyurethane of different density, sterilized down, polyester fibre cover Back cushion polyester fibre, cotton cover Roller shaped polyurethane, polyester fibre cover **Roller support** die-cast aluminium **Roller webbing** fabric or leather Support frame die-cast aluminium Ferrules plastic material Cover fabric or leather

## Technical drawings