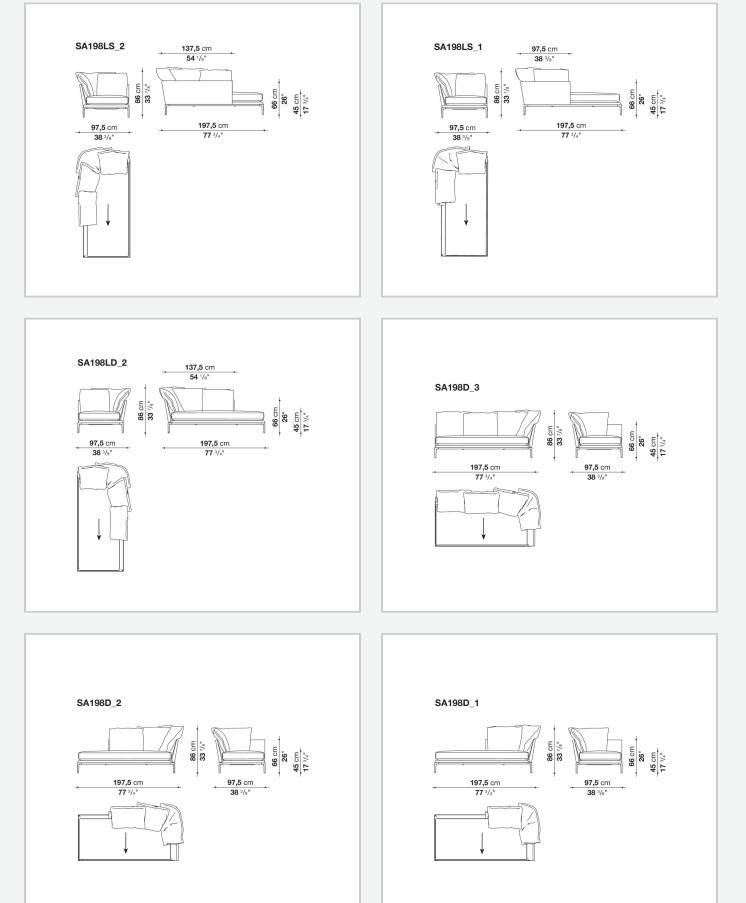

ns. In terms of appearance, B&B Atoll Soft stands out for its more informal look arising from a more accentuated roundness and bevelled edges, offering a promise of comfort further confirmed by the brand new upholstery.

## **Technical information**

Internal frame tubular steel and steel profiles Internal frame upholstery Bayfit® flexible cold shaped polyurethane foam, polyester fibre cover Seat cushion shaped polyurethane of different density, sterilized down, polyester fibre cover Back cushion polyester fibre, cotton cover Roller shaped polyurethane, polyester fibre cover **Roller support** die-cast aluminium **Roller webbing** fabric or leather Support frame die-cast aluminium Ferrules plastic material Cover fabric or leather

## Technical drawings