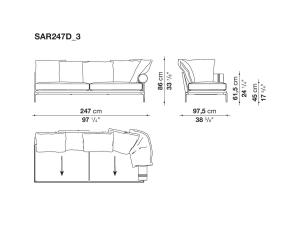

with even softer shapes and cushions. In terms of appearance, B&B Atoll Soft stands out for its more informal look arising from a more accentuated roundness and bevelled edges, offering a promise of comfort further confirmed by the brand new upholstery.

## **Technical information**

Internal frame tubular steel and steel profiles Internal frame upholstery Bayfit® flexible cold shaped polyurethane foam, polyester fibre cover Seat cushion shaped polyurethane of different density, sterilized down, polyester fibre cover Back cushion polyester fibre, cotton cover Roller shaped polyurethane, polyester fibre cover **Roller support** die-cast aluminium **Roller webbing** fabric or leather Support frame die-cast aluminium Ferrules plastic material Cover fabric or leather

## Technical drawings