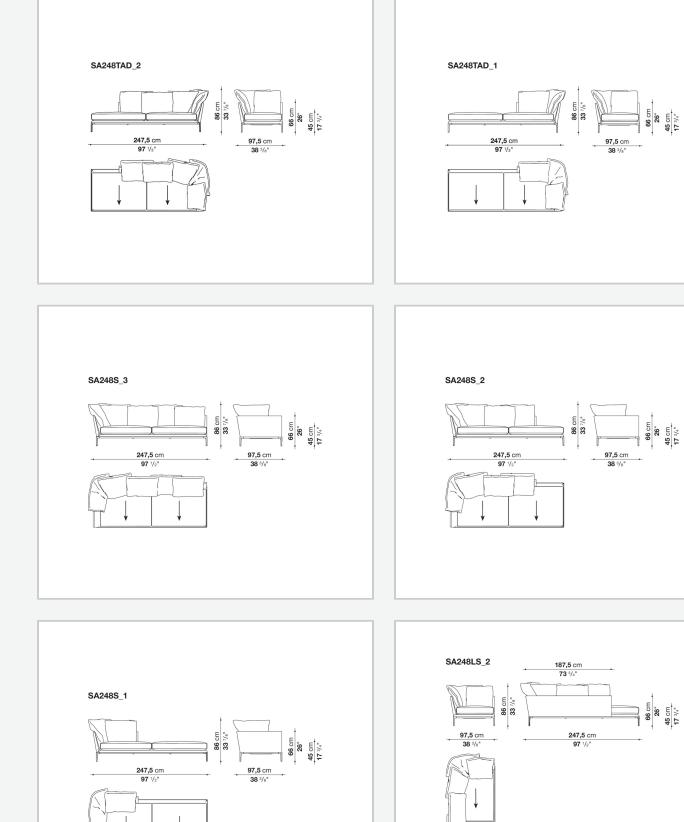

hapes and cushions. In terms of appearance, B&B Atoll Soft stands out for its more informal look arising from a more accentuated roundness and bevelled edges, offering a promise of comfort further confirmed by the brand new upholstery.

## **Technical information**

Internal frame tubular steel and steel profiles Internal frame upholstery Bayfit® flexible cold shaped polyurethane foam, polyester fibre cover Seat cushion shaped polyurethane of different density, sterilized down, polyester fibre cover Back cushion polyester fibre, cotton cover Roller shaped polyurethane, polyester fibre cover **Roller support** die-cast aluminium **Roller webbing** fabric or leather Support frame die-cast aluminium Ferrules plastic material Cover fabric or leather

## Technical drawings