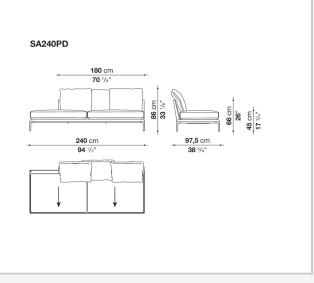

d cushions. In terms of appearance, B&B Atoll Soft stands out for its more informal look arising from a more accentuated roundness and bevelled edges, offering a promise of comfort further confirmed by the brand new upholstery.

## **Technical information**

Internal frame tubular steel and steel profiles Internal frame upholstery Bayfit® flexible cold shaped polyurethane foam, polyester fibre cover Seat cushion shaped polyurethane of different density, sterilized down, polyester fibre cover Back cushion polyester fibre, cotton cover Roller shaped polyurethane, polyester fibre cover **Roller support** die-cast aluminium **Roller webbing** fabric or leather Support frame die-cast aluminium Ferrules plastic material Cover fabric or leather

## Technical drawings