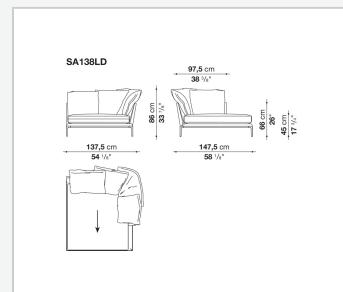

ms of appearance, B&B Atoll Soft stands out for its more informal look arising from a more accentuated roundness and bevelled edges, offering a promise of comfort further confirmed by the brand new upholstery.

## **Technical information**

Internal frame tubular steel and steel profiles Internal frame upholstery Bayfit® flexible cold shaped polyurethane foam, polyester fibre cover Seat cushion shaped polyurethane of different density, sterilized down, polyester fibre cover Back cushion polyester fibre, cotton cover Roller shaped polyurethane, polyester fibre cover **Roller support** die-cast aluminium **Roller webbing** fabric or leather Support frame die-cast aluminium Ferrules plastic material Cover fabric or leather

## Technical drawings