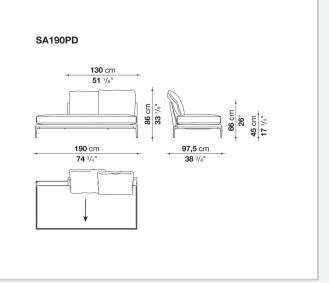

In terms of appearance, B&B Atoll Soft stands out for its more informal look arising from a more accentuated roundness and bevelled edges, offering a promise of comfort further confirmed by the brand new upholstery.

## **Technical information**

Internal frame tubular steel and steel profiles Internal frame upholstery Bayfit® flexible cold shaped polyurethane foam, polyester fibre cover Seat cushion shaped polyurethane of different density, sterilized down, polyester fibre cover Back cushion polyester fibre, cotton cover Roller shaped polyurethane, polyester fibre cover **Roller support** die-cast aluminium **Roller webbing** fabric or leather Support frame die-cast aluminium Ferrules plastic material Cover fabric or leather

## Technical drawings