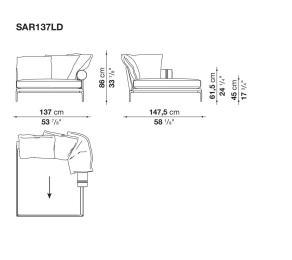

er shapes and cushions. In terms of appearance, B&B Atoll Soft stands out for its more informal look arising from a more accentuated roundness and bevelled edges, offering a promise of comfort further confirmed by the brand new upholstery.

## **Technical information**

Internal frame tubular steel and steel profiles Internal frame upholstery Bayfit® flexible cold shaped polyurethane foam, polyester fibre cover Seat cushion shaped polyurethane of different density, sterilized down, polyester fibre cover Back cushion polyester fibre, cotton cover Roller shaped polyurethane, polyester fibre cover **Roller support** die-cast aluminium **Roller webbing** fabric or leather Support frame die-cast aluminium Ferrules plastic material Cover fabric or leather

## Technical drawings