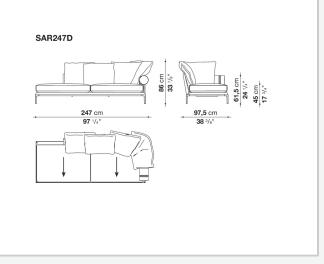

th even softer shapes and cushions. In terms of appearance, B&B Atoll Soft stands out for its more informal look arising from a more accentuated roundness and bevelled edges, offering a promise of comfort further confirmed by the brand new upholstery.

## **Technical information**

Internal frame tubular steel and steel profiles Internal frame upholstery Bayfit® flexible cold shaped polyurethane foam, polyester fibre cover Seat cushion shaped polyurethane of different density, sterilized down, polyester fibre cover Back cushion polyester fibre, cotton cover Roller shaped polyurethane, polyester fibre cover **Roller support** die-cast aluminium **Roller webbing** fabric or leather Support frame die-cast aluminium Ferrules plastic material Cover fabric or leather

## Technical drawings