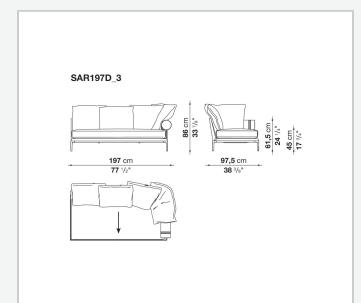

n softer shapes and cushions. In terms of appearance, B&B Atoll Soft stands out for its more informal look arising from a more accentuated roundness and bevelled edges, offering a promise of comfort further confirmed by the brand new upholstery.

## **Technical information**

Internal frame tubular steel and steel profiles Internal frame upholstery Bayfit® flexible cold shaped polyurethane foam, polyester fibre cover Seat cushion shaped polyurethane of different density, sterilized down, polyester fibre cover Back cushion polyester fibre, cotton cover Roller shaped polyurethane, polyester fibre cover **Roller support** die-cast aluminium **Roller webbing** fabric or leather Support frame die-cast aluminium Ferrules plastic material Cover fabric or leather

## Technical drawings