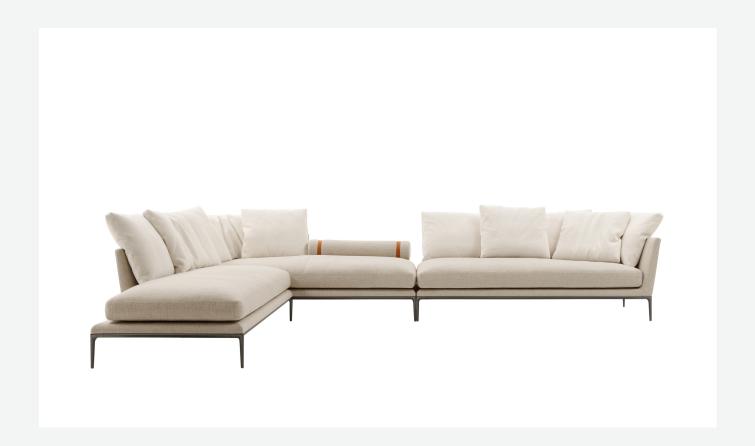

## Description

In line with the concept of continuous growth and evolution, the B&B Atoll collection has been extended with the new B&B Atoll Soft sofa. Alongside the classic version now stands a new version, with even softer shapes and cushions. In terms of appearance, B&B Atoll Soft stands out for its more informal look arising from a more accentuated roundness and bevelled edges, offering a promise of comfort further confirmed by the brand new upholstery.