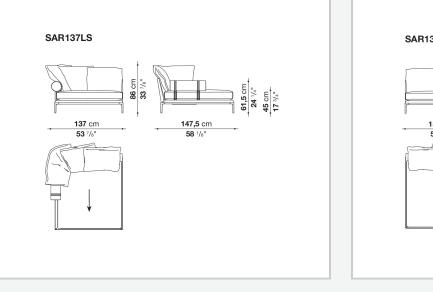

fter shapes and cushions. In terms of appearance, B&B Atoll Soft stands out for its more informal look arising from a more accentuated roundness and bevelled edges, offering a promise of comfort further confirmed by the brand new upholstery.

## **Technical information**

Internal frame tubular steel and steel profiles Internal frame upholstery Bayfit® flexible cold shaped polyurethane foam, polyester fibre cover Seat cushion shaped polyurethane of different density, sterilized down, polyester fibre cover Back cushion polyester fibre, cotton cover Roller shaped polyurethane, polyester fibre cover **Roller support** die-cast aluminium **Roller webbing** fabric or leather Support frame die-cast aluminium Ferrules plastic material Cover fabric or leather

## Technical drawings