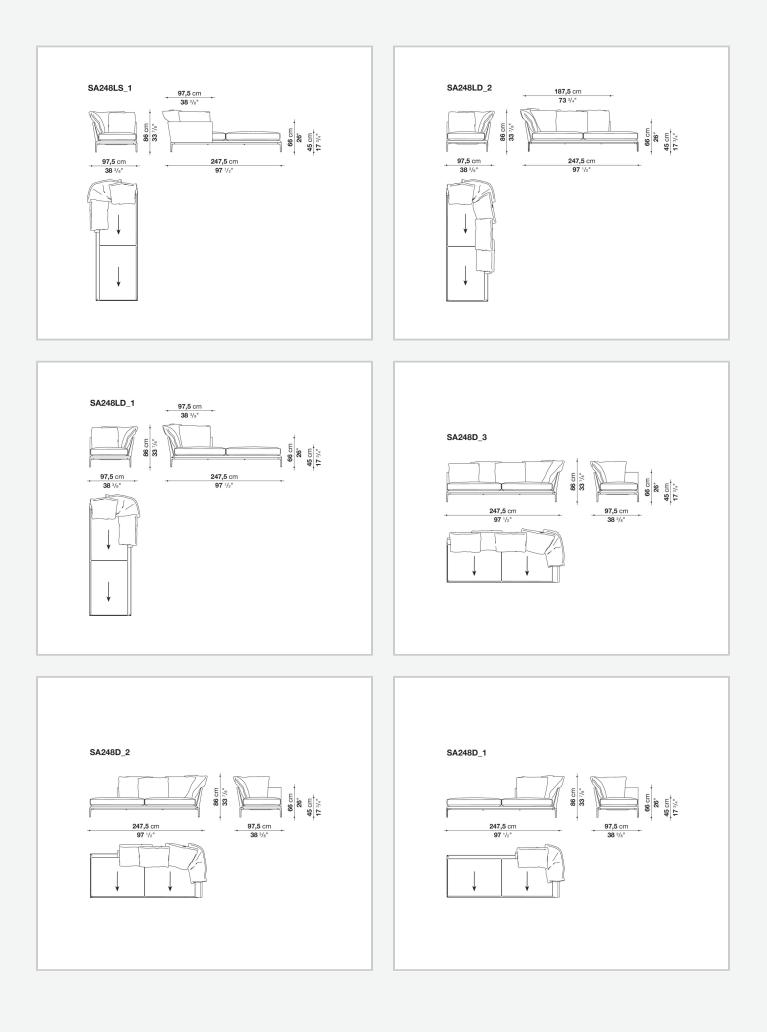

pes and cushions. In terms of appearance, B&B Atoll Soft stands out for its more informal look arising from a more accentuated roundness and bevelled edges, offering a promise of comfort further confirmed by the brand new upholstery.

## **Technical information**

Internal frame tubular steel and steel profiles Internal frame upholstery Bayfit® flexible cold shaped polyurethane foam, polyester fibre cover Seat cushion shaped polyurethane of different density, sterilized down, polyester fibre cover Back cushion polyester fibre, cotton cover Roller shaped polyurethane, polyester fibre cover **Roller support** die-cast aluminium **Roller webbing** fabric or leather Support frame die-cast aluminium Ferrules plastic material Cover fabric or leather

## Technical drawings