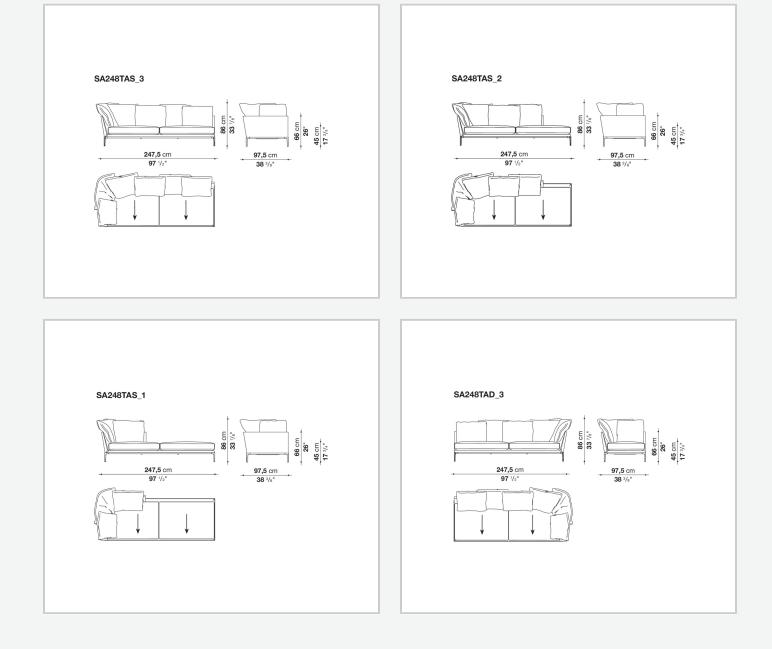

shapes and cushions. In terms of appearance, B&B Atoll Soft stands out for its more informal look arising from a more accentuated roundness and bevelled edges, offering a promise of comfort further confirmed by the brand new upholstery.

## **Technical information**

Internal frame tubular steel and steel profiles Internal frame upholstery Bayfit® flexible cold shaped polyurethane foam, polyester fibre cover Seat cushion shaped polyurethane of different density, sterilized down, polyester fibre cover Back cushion polyester fibre, cotton cover Roller shaped polyurethane, polyester fibre cover **Roller support** die-cast aluminium **Roller webbing** fabric or leather Support frame die-cast aluminium Ferrules plastic material Cover fabric or leather

## Technical drawings