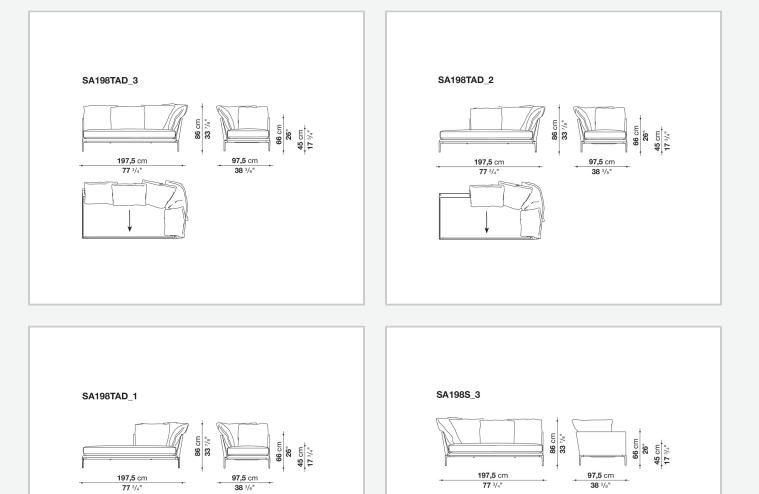

cushions. In terms of appearance, B&B Atoll Soft stands out for its more informal look arising from a more accentuated roundness and bevelled edges, offering a promise of comfort further confirmed by the brand new upholstery.

## **Technical information**

Internal frame tubular steel and steel profiles Internal frame upholstery Bayfit® flexible cold shaped polyurethane foam, polyester fibre cover Seat cushion shaped polyurethane of different density, sterilized down, polyester fibre cover Back cushion polyester fibre, cotton cover Roller shaped polyurethane, polyester fibre cover **Roller support** die-cast aluminium **Roller webbing** fabric or leather Support frame die-cast aluminium Ferrules plastic material Cover fabric or leather

## Technical drawings