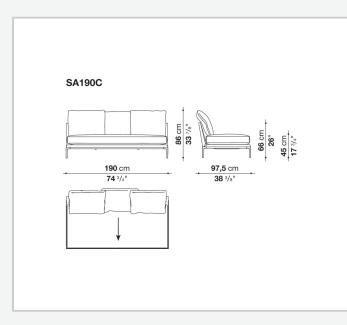

terms of appearance, B&B Atoll Soft stands out for its more informal look arising from a more accentuated roundness and bevelled edges, offering a promise of comfort further confirmed by the brand new upholstery.

## **Technical information**

Internal frame tubular steel and steel profiles Internal frame upholstery Bayfit® flexible cold shaped polyurethane foam, polyester fibre cover Seat cushion shaped polyurethane of different density, sterilized down, polyester fibre cover Back cushion polyester fibre, cotton cover Roller shaped polyurethane, polyester fibre cover **Roller support** die-cast aluminium **Roller webbing** fabric or leather Support frame die-cast aluminium Ferrules plastic material Cover fabric or leather

## Technical drawings