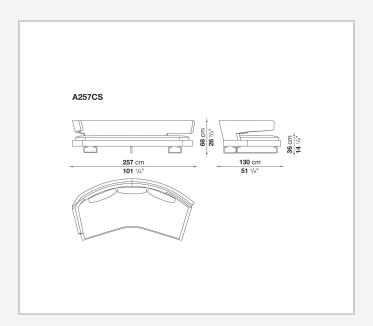

vitation to socialise and share moments together, to converse and watch television shows on a large screen. Perfect in the centre of the room, when placed against the wall it loses none of the sense of comfort and lightness conveyed by the aluminium supports on which both the seat and backrest seem to be suspended.

## Technical information

9/13/23

**Internal frame** 

tubular steel and steel profiles

**Internal frame upholstery** 

Bayfit® flexible cold shaped polyurethane foam, polyester fibre cover

Seat cushion upholstery

shaped polyurethane, sterilized down, polyester fibre cover

Back cushion (A60\_C)

down feather and polyester fibre, envelope style typology

**Support frame** 

die-cast aluminium and extrusions

Cover

fabric or leather

9/13/23

## Technical drawings













9/13/23