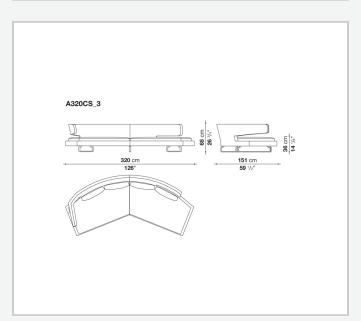

and share moments together, to converse and watch television shows on a large screen. Perfect in the centre of the room, when placed against the wall it loses none of the sense of comfort and lightness conveyed by the aluminium supports on which both the seat and backrest seem to be suspended.

## Technical information

9/13/23

**Internal frame** 

tubular steel and steel profiles

**Internal frame upholstery** 

Bayfit® flexible cold shaped polyurethane foam, polyester fibre cover

Seat cushion upholstery

shaped polyurethane, sterilized down, polyester fibre cover

Back cushion (A60\_C)

down feather and polyester fibre, envelope style typology

**Support frame** 

die-cast aluminium and extrusions

Cover

fabric or leather

9/13/23

## Technical drawings













9/13/23