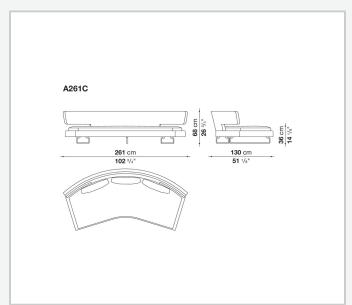

an invitation to socialise and share moments together, to converse and watch television shows on a large screen. Perfect in the centre of the room, when placed against the wall it loses none of the sense of comfort and lightness conveyed by the aluminium supports on which both the seat and backrest seem to be suspended.

## Technical information

9/13/23

**Internal frame** 

tubular steel and steel profiles

**Internal frame upholstery** 

Bayfit® flexible cold shaped polyurethane foam, polyester fibre cover

Seat cushion upholstery

shaped polyurethane, sterilized down, polyester fibre cover

Back cushion (A60\_C)

down feather and polyester fibre, envelope style typology

**Support frame** 

die-cast aluminium and extrusions

Cover

fabric or leather

9/13/23

## Technical drawings













9/13/23