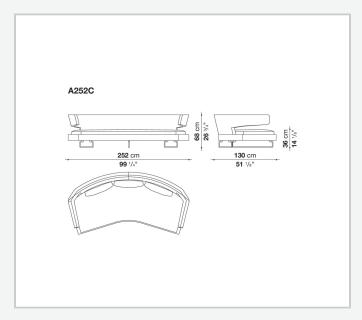

is an invitation to socialise and share moments together, to converse and watch television shows on a large screen. Perfect in the centre of the room, when placed against the wall it loses none of the sense of comfort and lightness conveyed by the aluminium supports on which both the seat and backrest seem to be suspended.

## Technical information

9/13/23

**Internal frame** 

tubular steel and steel profiles

**Internal frame upholstery** 

Bayfit® flexible cold shaped polyurethane foam, polyester fibre cover

Seat cushion upholstery

shaped polyurethane, sterilized down, polyester fibre cover

Back cushion (A60\_C)

down feather and polyester fibre, envelope style typology

**Support frame** 

die-cast aluminium and extrusions

Cover

fabric or leather

9/13/23

## Technical drawings













9/13/23