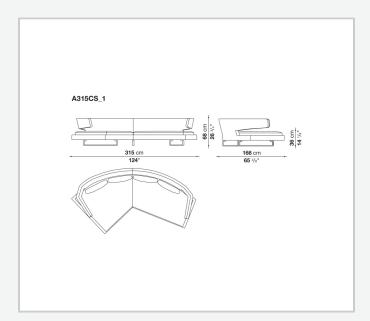

ocialise and share moments together, to converse and watch television shows on a large screen. Perfect in the centre of the room, when placed against the wall it loses none of the sense of comfort and lightness conveyed by the aluminium supports on which both the seat and backrest seem to be suspended.

## Technical information

9/13/23

**Internal frame** 

tubular steel and steel profiles

**Internal frame upholstery** 

Bayfit® flexible cold shaped polyurethane foam, polyester fibre cover

Seat cushion upholstery

shaped polyurethane, sterilized down, polyester fibre cover

Back cushion (A60\_C)

down feather and polyester fibre, envelope style typology

**Support frame** 

die-cast aluminium and extrusions

Cover

fabric or leather

9/13/23

## Technical drawings













9/13/23