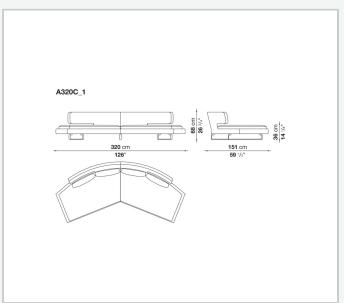

n invitation to socialise and share moments together, to converse and watch television shows on a large screen. Perfect in the centre of the room, when placed against the wall it loses none of the sense of comfort and lightness conveyed by the aluminium supports on which both the seat and backrest seem to be suspended.

## Technical information

9/13/23

**Internal frame** 

tubular steel and steel profiles

**Internal frame upholstery** 

Bayfit® flexible cold shaped polyurethane foam, polyester fibre cover

Seat cushion upholstery

shaped polyurethane, sterilized down, polyester fibre cover

Back cushion (A60\_C)

down feather and polyester fibre, envelope style typology

**Support frame** 

die-cast aluminium and extrusions

Cover

fabric or leather

9/13/23

## Technical drawings













9/13/23