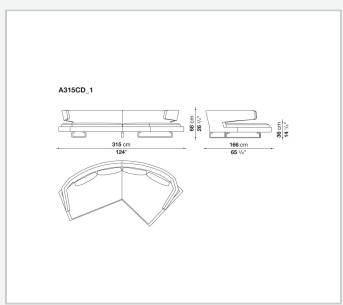

ialise and share moments together, to converse and watch television shows on a large screen. Perfect in the centre of the room, when placed against the wall it loses none of the sense of comfort and lightness conveyed by the aluminium supports on which both the seat and backrest seem to be suspended.

## Technical information

9/13/23

**Internal frame** 

tubular steel and steel profiles

**Internal frame upholstery** 

Bayfit® flexible cold shaped polyurethane foam, polyester fibre cover

Seat cushion upholstery

shaped polyurethane, sterilized down, polyester fibre cover

Back cushion (A60\_C)

down feather and polyester fibre, envelope style typology

**Support frame** 

die-cast aluminium and extrusions

Cover

fabric or leather

9/13/23

## Technical drawings













9/13/23