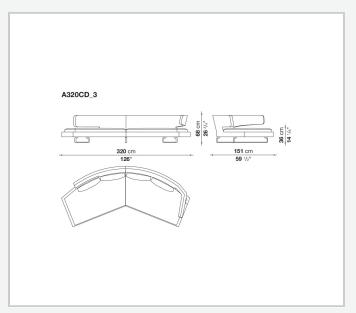

nd share moments together, to converse and watch television shows on a large screen. Perfect in the centre of the room, when placed against the wall it loses none of the sense of comfort and lightness conveyed by the aluminium supports on which both the seat and backrest seem to be suspended.

## Technical information

9/13/23

**Internal frame** 

tubular steel and steel profiles

**Internal frame upholstery** 

Bayfit® flexible cold shaped polyurethane foam, polyester fibre cover

Seat cushion upholstery

shaped polyurethane, sterilized down, polyester fibre cover

Back cushion (A60\_C)

down feather and polyester fibre, envelope style typology

**Support frame** 

die-cast aluminium and extrusions

Cover

fabric or leather

9/13/23

## Technical drawings













9/13/23