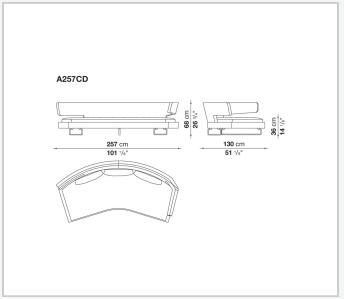

tation to socialise and share moments together, to converse and watch television shows on a large screen. Perfect in the centre of the room, when placed against the wall it loses none of the sense of comfort and lightness conveyed by the aluminium supports on which both the seat and backrest seem to be suspended.

## Technical information

9/13/23

**Internal frame** 

tubular steel and steel profiles

**Internal frame upholstery** 

Bayfit® flexible cold shaped polyurethane foam, polyester fibre cover

Seat cushion upholstery

shaped polyurethane, sterilized down, polyester fibre cover

Back cushion (A60\_C)

down feather and polyester fibre, envelope style typology

**Support frame** 

die-cast aluminium and extrusions

Cover

fabric or leather

9/13/23

## Technical drawings













9/13/23