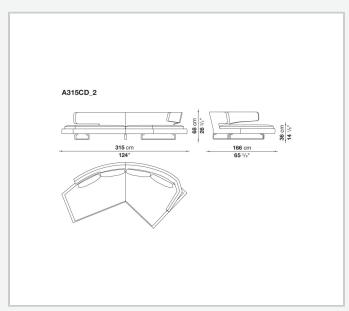

se and share moments together, to converse and watch television shows on a large screen. Perfect in the centre of the room, when placed against the wall it loses none of the sense of comfort and lightness conveyed by the aluminium supports on which both the seat and backrest seem to be suspended.

## Technical information

9/13/23

**Internal frame** 

tubular steel and steel profiles

**Internal frame upholstery** 

Bayfit® flexible cold shaped polyurethane foam, polyester fibre cover

Seat cushion upholstery

shaped polyurethane, sterilized down, polyester fibre cover

Back cushion (A60\_C)

down feather and polyester fibre, envelope style typology

**Support frame** 

die-cast aluminium and extrusions

Cover

fabric or leather

9/13/23

## Technical drawings













9/13/23