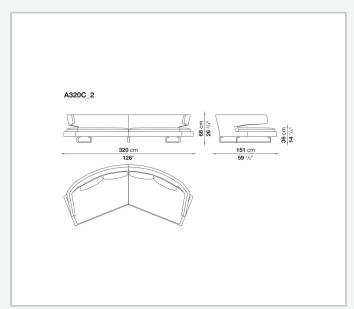

invitation to socialise and share moments together, to converse and watch television shows on a large screen. Perfect in the centre of the room, when placed against the wall it loses none of the sense of comfort and lightness conveyed by the aluminium supports on which both the seat and backrest seem to be suspended.

## Technical information

9/13/23

**Internal frame** 

tubular steel and steel profiles

**Internal frame upholstery** 

Bayfit® flexible cold shaped polyurethane foam, polyester fibre cover

Seat cushion upholstery

shaped polyurethane, sterilized down, polyester fibre cover

Back cushion (A60\_C)

down feather and polyester fibre, envelope style typology

**Support frame** 

die-cast aluminium and extrusions

Cover

fabric or leather

9/13/23

## Technical drawings













9/13/23