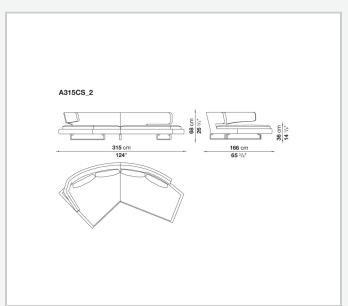

lise and share moments together, to converse and watch television shows on a large screen. Perfect in the centre of the room, when placed against the wall it loses none of the sense of comfort and lightness conveyed by the aluminium supports on which both the seat and backrest seem to be suspended.

## Technical information

9/13/23

**Internal frame** 

tubular steel and steel profiles

**Internal frame upholstery** 

Bayfit® flexible cold shaped polyurethane foam, polyester fibre cover

Seat cushion upholstery

shaped polyurethane, sterilized down, polyester fibre cover

Back cushion (A60\_C)

down feather and polyester fibre, envelope style typology

**Support frame** 

die-cast aluminium and extrusions

Cover

fabric or leather

9/13/23

## Technical drawings













9/13/23