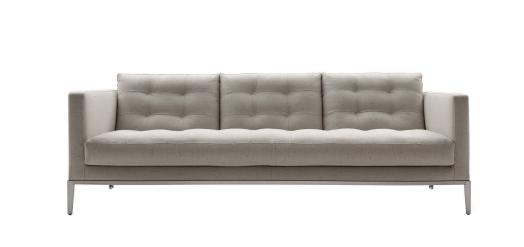

## Description

With its natural timeless elegance, the AC Lounge sofa epitomises the classicism of the Maxalto collection. Designed for use in the contract furniture sector, it adapts elegantly also to residential contexts. The seat is formed by a single quilted cushion, a design echoed in the backrest cushions. The upholstery is in fabric or leather, while the feet and the lower edge are available in painted metal.

## **Technical information**

**Internal frame** tubular steel and steel profiles Internal frame upholstery Bayfit® flexible cold shaped polyurethane foam, polyester fibre cover Internal frame upholstery (ALG132) shaped polyurethane of different density, polyester fibre cover **Cushions upholstery** shaped polyurethane of different density, polyester fibre, cotton cover Lower edge aluminium extrusions Feet steel sheet Ferrules thermoplastic material Cover fabric or leather in limited categories