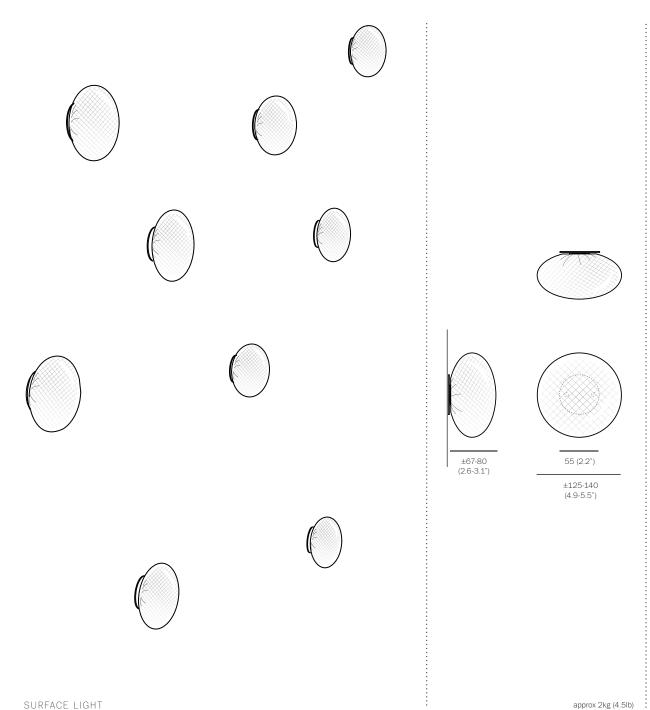

| PENDANTS:          | one                                                                                   |
|--------------------|---------------------------------------------------------------------------------------|
| MOUNTING:          | 55mm (2.2") in diameter                                                               |
| LAMPING:           | 1.5w LED (2500K or 3500K) / 10w xenon (2600K)                                         |
| INSTALLATION:      | threaded on - wall or ceiling mount                                                   |
| MATERIALS:         | blown glass, copper mesh, electrical components, silicon gasket, metal mounting plate |
| WEIGHT:            | approximately 2kg (4.5lb)                                                             |
| POWER<br>SUPPLIES: | remote mounted. Power supplies included                                               |

## DESCRIPTION

The 's' designation in this variation on the 84 refers to it being surfacemounted, with Power supplies mounted remotely. This surface light has a discrete 55mm (2.2") mounting plate designed for installation on walls or ceilings.

SURFACE LIGHT

BOCC