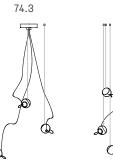

Offering an alternative to track lighting, 74 utilizes our sculptural cable to power the mirrored globe-shaped spotlights. Its adjustable suspension cable and minimal ceiling anchor allows 74 to be placed anywhere and at any height in a room.