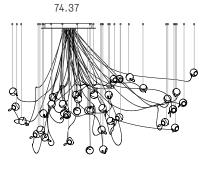

Offering an alternative to track lighting, 74 utilizes our sculptural cable to power the mirrored globe-shaped spotlights. Its adjustable suspension cable and minimal ceiling anchor allows 74 to be placed anywhere and at any height in a room.





## Lamping

6.5W MR16 lamp

Material
plated steel, cast borosilicate glass, braided
one-directional cable, electrical components,
white power coated steel canopy

## Patent

Worldwide patent pending



Adjustable length















Adjustable up to 3000 mm standard

Adjustable up to 30500 mm custom



74.13



Ø30









Non-adjustable Length





Ø501





Non-adjustable length up to 3000 mm standard

Non-adjustable length up to 30500 mm custom