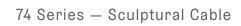

Offering an alternative to track lighting, 74 utilizes our sculptural cable to power the mirrored globe-shaped spotlights. Its adjustable suspension cable and minimal ceiling anchor allows 74 to be placed anywhere and at any height in a room.

## Lamping

6.5W MR16 lamp

Material
plated steel, cast borosilicate glass, braided
one-directional cable, electrical components,
white power coated steel canopy