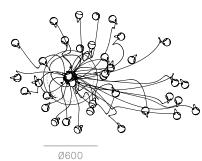

Offering an alternative to track lighting, 74 utilizes our sculptural cable to power the mirrored globe-shaped spotlights. Its adjustable suspension cable and minimal ceiling anchor allows 74 to be placed anywhere and at any height in a room.

## Patent

Worldwide patent pending

Adjustable length

Adjustable up to 3000 mm standard

Adjustable up to 30500 mm custom

74.13

Ø30

Non-adjustable Length

Ø501

Non-adjustable length up to 3000 mm standard

Non-adjustable length up to 30500 mm custom