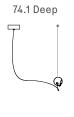

Offering an alternative to track lighting, 74 utilizes our sculptural cable to power the mirrored globe-shaped spotlights. Its adjustable suspension cable and minimal ceiling anchor allows 74 to be placed anywhere and at any height in a room.