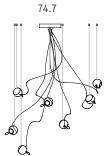

Offering an alternative to track lighting, 74 utilizes our sculptural cable to power the mirrored globe-shaped spotlights. Its adjustable suspension cable and minimal ceiling anchor allows 74 to be placed anywhere and at any height in a room.