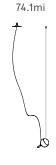

Offering an alternative to track lighting, 74 utilizes our sculptural cable to power the mirrored globe-shaped spotlights. Its adjustable suspension cable and minimal ceiling anchor allows 74 to be placed anywhere and at any height in a room.

Ø501

Non-adjustable length up to 3000 mm standard

Non-adjustable length up to 30500 mm custom