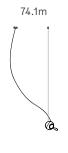

Offering an alternative to track lighting, 74 utilizes our sculptural cable to power the mirrored globe-shaped spotlights. Its adjustable suspension cable and minimal ceiling anchor allows 74 to be placed anywhere and at any height in a room.

## Patent

Worldwide patent pending

Adjustable length

Adjustable up to 3000 mm standard

Adjustable up to 30500 mm custom

74.13

Ø30

Non-adjustable Length