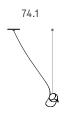

Offering an alternative to track lighting, 74 utilizes our sculptural cable to power the mirrored globe-shaped spotlights. Its adjustable suspension cable and minimal ceiling anchor allows 74 to be placed anywhere and at any height in a room.