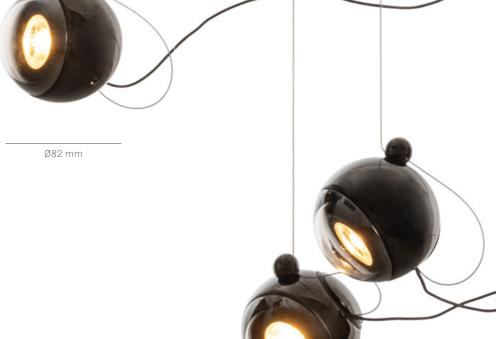

Offering an alternative to track lighting, 74 utilizes our sculptural cable to power the mirrored globe-shaped spotlights. Its adjustable suspension cable and minimal ceiling anchor allows 74 to be placed anywhere and at any height in a room.

## Lamping

6.5W MR16 lamp

Material
plated steel, cast borosilicate glass, braided
one-directional cable, electrical components,
white power coated steel canopy