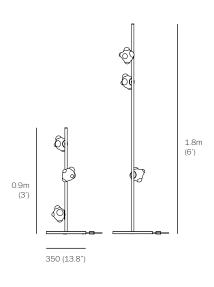

\_\_\_\_ approx 10.5kg (23lb) ±100-165 (4-6") approx 11.4kg (25lb) PENDANTS: three

BASE: 350mm (13.8") round base

LAMPING: 1.5w LED

STEM LENGTH 0.9m (3') or 1.8m (6') long stem

MATERIALS: blown glass, black flexible cord, brass dial control,

unlacquered brass or black powder coated base

WEIGHT: approximately 10.5kg (23lb) / 11.4kg (25lb)

CABLE LENGTH 2290mm (90") flexible cable

POWER SUPPLIES: integral

## **DESCRIPTION**

The stem floor system comes in unlacquered brass or black powder coated stem with a 350mm (13.8°) diameter base.

57 is an exploration of a technique used for producing closed cell foam. The process involves trapping voids of air of different sizes and configurations within a glass matrix, yielding a shape loosely referencing a rain cloud. These pockets of air remain invisible when the piece is off, but come alive to reveal an interior universe when the piece is illuminated. By virtue of the fabrication process, each piece is completely unique.