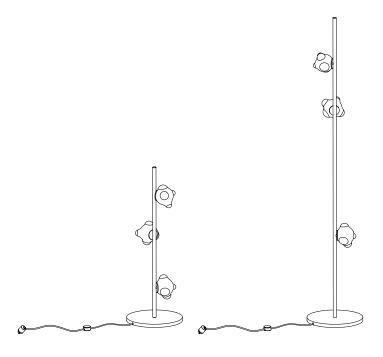

## **DESCRIPTION**

The stem floor system comes in unlacquered brass or black powder coated stem with a 350mm (13.8°) diameter base.

57 is an exploration of a technique used for producing closed cell foam. The process involves trapping voids of air of different sizes and configurations within a glass matrix, yielding a shape loosely referencing a rain cloud. These pockets of air remain invisible when the piece is off, but come alive to reveal an interior universe when the piece is illuminated. By virtue of the fabrication process, each piece is completely unique.