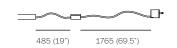

unlacquered brass or black powder coated base

WEIGHT: approximately 10.5kg (23lb) / 11.4kg (25lb)

CABLE LENGTH 2290mm (90") flexible cable

POWER SUPPLIES: integral