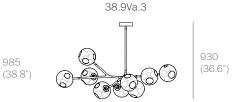

A steel armature system in a soft-touch matte black finish allows pre-composed branches to be easily connected to a series of hubs during installation.

armature

38.5Va.1 -

38.9Va.1

Ø160mm

(6.3")

canopy

## 38.5Va.1

1455 (57.3")

1080 (42.5")

540

(21.3")

1680 (66.1")

38.8Va.2

38.9Va.1