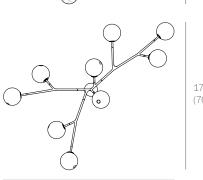

A steel armature system in a soft-touch matte black finish allows pre-composed branches to be easily connected to a series of hubs during installation.

armature

38.5Va.1 -

38.9Va.1

Ø160mm

(6.3")

canopy