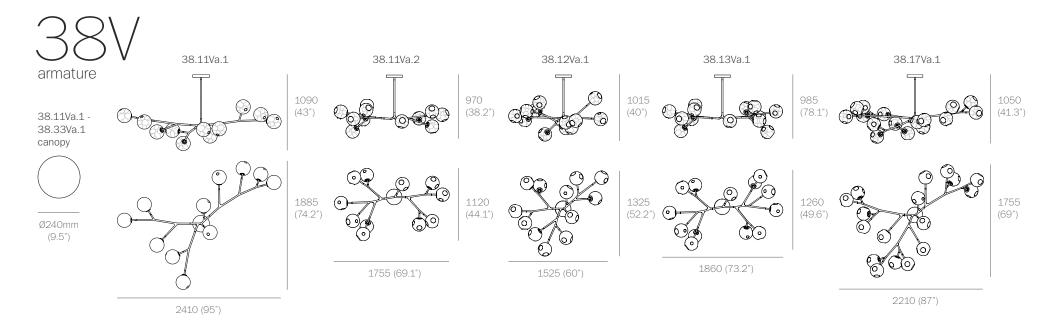

A steel armature system in a soft-touch matte black finish allows pre-composed branches to be easily connected to a series of hubs during installation.

armature

38.5Va.1 -

38.9Va.1

Ø160mm

(6.3")

canopy

## 38.5Va.1

1455 (57.3")

1080 (42.5")

540

(21.3")

1680 (66.1")

38.8Va.2

38.9Va.1

815 (32.1")

2540 (100")

Note: Dimension shown with 500mm (19.7") extender.

38.6Va.1 and 38.6Va.2 shown with no extender.

2040 (80")

1670 (65.7")

1465 (57.7")

BOCCI © 2020, Bocci Design and Manufacturing Inc. Any inquiries should be directed to: info@bocci.com

1085

(42.7")

Note: Dimension shown with 500mm (19.7") extender.

38.33Va.1 shown with 750mm (29.5") extender.

Designed by Omer Arbel, 2020

© 2020, Bocci Design and Manufacturing Inc. Any inquiries should be directed to: info@bocci.com