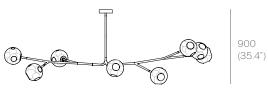

## 38.5Va.1

1455 (57.3")

1080 (42.5")

540

(21.3")

1680 (66.1")

38.8Va.2

38.9Va.1