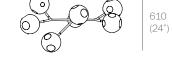

815 (32.1")

2540 (100")

Note: Dimension shown with 500mm (19.7") extender.

38.6Va.1 and 38.6Va.2 shown with no extender.

2040 (80")

1670 (65.7")

1465 (57.7")

BOCCI © 2020, Bocci Design and Manufacturing Inc. Any inquiries should be directed to: info@bocci.com