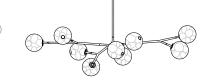

38V is a variant of the original 38 series where a large glass sphere is blown with a multitude of haphazard interior cavities, which intersect and collide in unpredictable ways. 38V is smaller, lighter and suspended with coaxial cables. The interior cavities can be filled with plants or left empty. The Random is suspended using coaxial cable and composed in ambient groupings.

A steel armature system in a soft-touch matte black finish allows pre-composed branches to be easily connected to a series of hubs during installation.

armature

38.5Va.1 -

38.9Va.1

Ø160mm

(6.3")

canopy