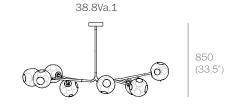

## 38.5Va.1

1455 (57.3")

1080 (42.5")

540

(21.3")

1680 (66.1")

38.8Va.2

38.9Va.1