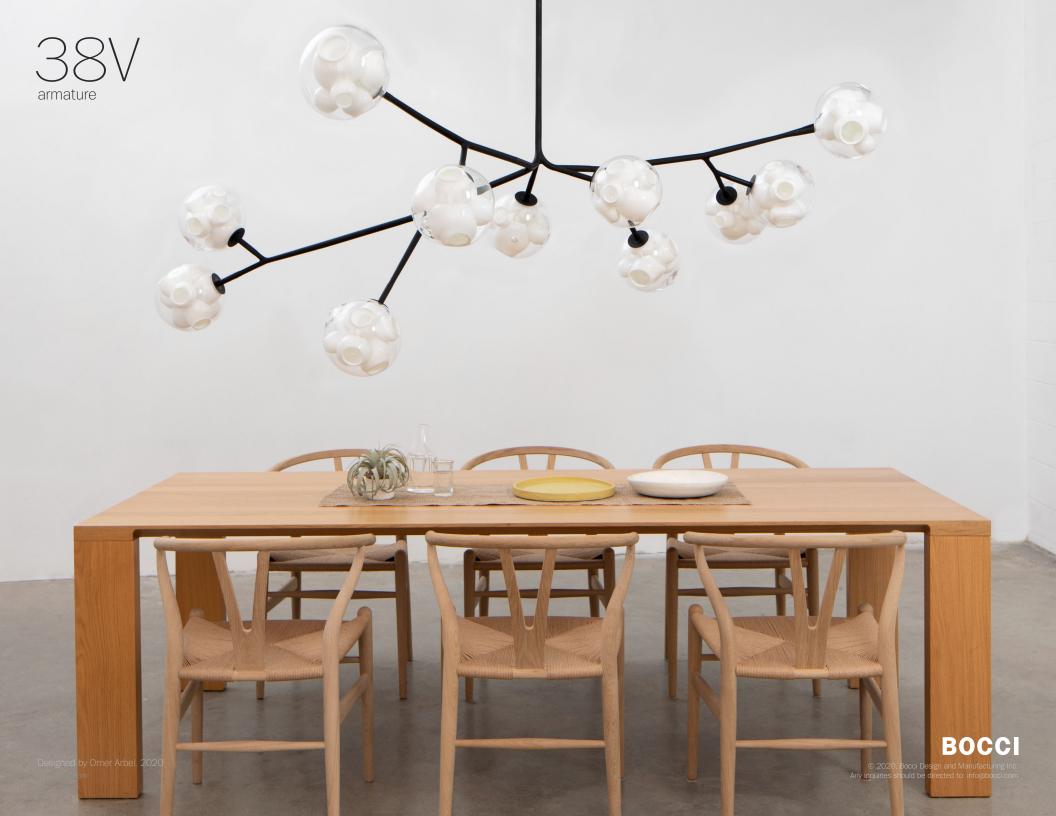

38V is a variant of the original 38 series where a large glass sphere is blown with a multitude of haphazard interior cavities, which intersect and collide in unpredictable ways. 38V is smaller, lighter and suspended with coaxial cables. The interior cavities can be filled with plants or left empty. The Random is suspended using coaxial cable and composed in ambient groupings.

A steel armature system in a soft-touch matte black finish allows pre-composed branches to be easily connected to a series of hubs during installation.

armature

38.5Va.1 -

38.9Va.1

Ø160mm

(6.3")

canopy