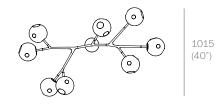

## 38.5Va.1

1455 (57.3")

1080 (42.5")

540

(21.3")

1680 (66.1")

38.8Va.2

38.9Va.1