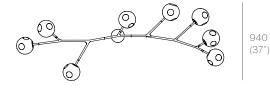

A steel armature system in a soft-touch matte black finish allows pre-composed branches to be easily connected to a series of hubs during installation.

armature

38.5Va.1 -

38.9Va.1

Ø160mm

(6.3")

canopy