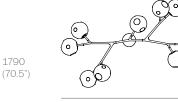

38V is a variant of the original 38 series where a large glass sphere is blown with a multitude of haphazard interior cavities, which intersect and collide in unpredictable ways. 38V is smaller, lighter and suspended with coaxial cables. The interior cavities can be filled with plants or left empty. The Random is suspended using coaxial cable and composed in ambient groupings.