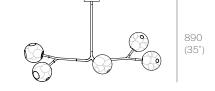

## 38.5Va.1

1455 (57.3")

1080 (42.5")

540

(21.3")

1680 (66.1")

38.8Va.2

38.9Va.1

815 (32.1")

2540 (100")

Note: Dimension shown with 500mm (19.7") extender.

38.6Va.1 and 38.6Va.2 shown with no extender.

2040 (80")

1670 (65.7")

1465 (57.7")

BOCCI © 2020, Bocci Design and Manufacturing Inc. Any inquiries should be directed to: info@bocci.com

1085

(42.7")

Note: Dimension shown with 500mm (19.7") extender.

38.33Va.1 shown with 750mm (29.5") extender.

Designed by Omer Arbel, 2020

© 2020, Bocci Design and Manufacturing Inc. Any inquiries should be directed to: info@bocci.com