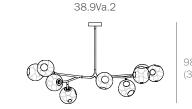

A steel armature system in a soft-touch matte black finish allows pre-composed branches to be easily connected to a series of hubs during installation.

armature

38.5Va.1 -

38.9Va.1

Ø160mm

(6.3")

canopy

## 38.5Va.1

1455 (57.3")

1080 (42.5")

540

(21.3")

1680 (66.1")

38.8Va.2

38.9Va.1