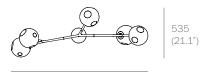

815 (32.1")

2540 (100")

Note: Dimension shown with 500mm (19.7") extender.

38.6Va.1 and 38.6Va.2 shown with no extender.

2040 (80")

1670 (65.7")

1465 (57.7")

BOCCI © 2020, Bocci Design and Manufacturing Inc. Any inquiries should be directed to: info@bocci.com