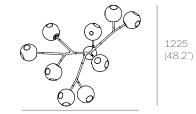

38V is a variant of the original 38 series where a large glass sphere is blown with a multitude of haphazard interior cavities, which intersect and collide in unpredictable ways. 38V is smaller, lighter and suspended with coaxial cables. The interior cavities can be filled with plants or left empty. The Random is suspended using coaxial cable and composed in ambient groupings.