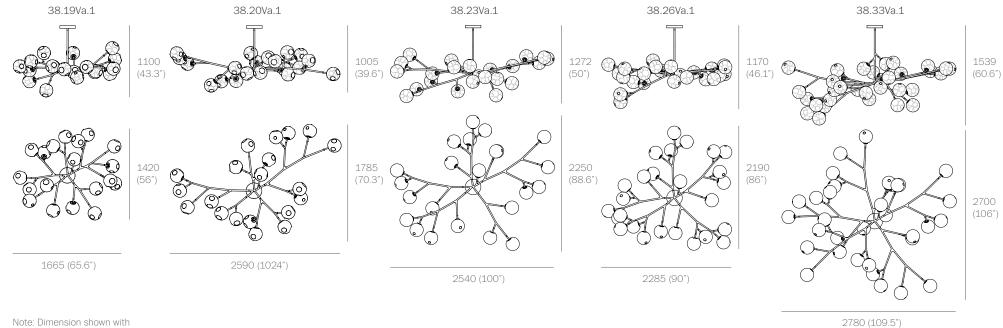

815 (32.1")

2540 (100")

Note: Dimension shown with 500mm (19.7") extender.

38.6Va.1 and 38.6Va.2 shown with no extender.

2040 (80")

1670 (65.7")

1465 (57.7")

BOCCI © 2020, Bocci Design and Manufacturing Inc. Any inquiries should be directed to: info@bocci.com

1085

(42.7")

Note: Dimension shown with 500mm (19.7") extender.

38.33Va.1 shown with 750mm (29.5") extender.

Designed by Omer Arbel, 2020

© 2020, Bocci Design and Manufacturing Inc. Any inquiries should be directed to: info@bocci.com