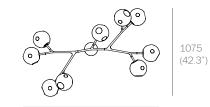

38V is a variant of the original 38 series where a large glass sphere is blown with a multitude of haphazard interior cavities, which intersect and collide in unpredictable ways. 38V is smaller, lighter and suspended with coaxial cables. The interior cavities can be filled with plants or left empty. The Random is suspended using coaxial cable and composed in ambient groupings.