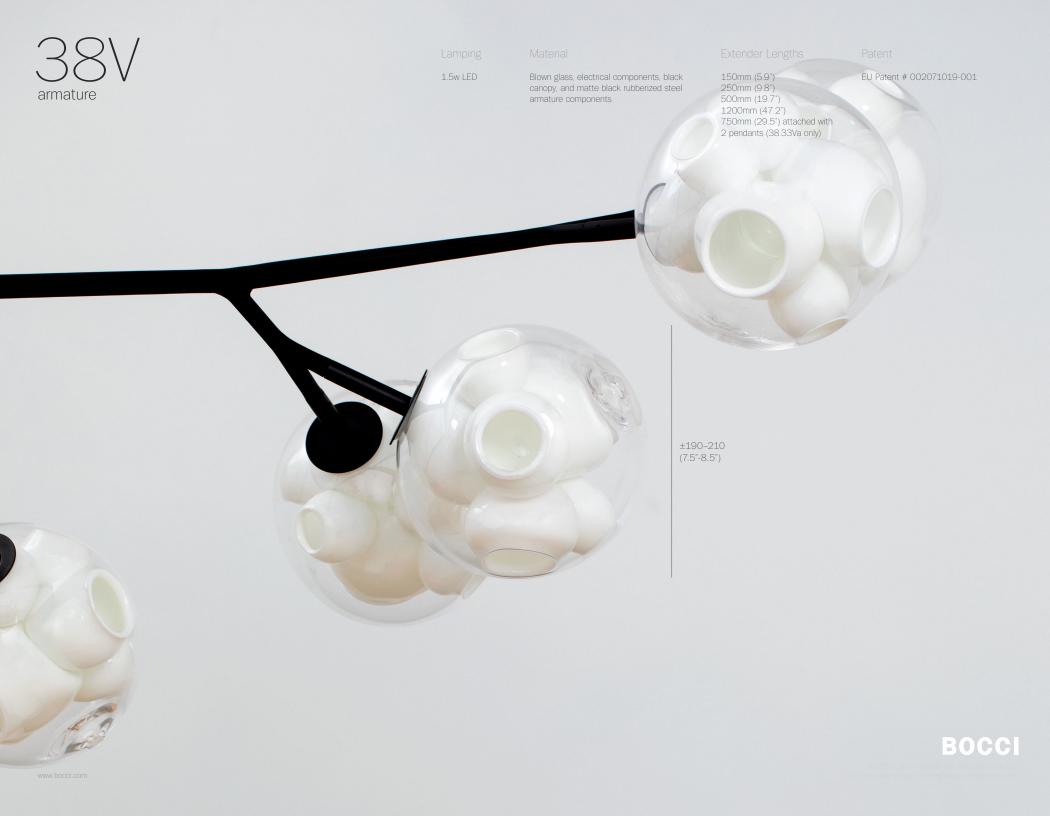

A steel armature system in a soft-touch matte black finish allows pre-composed branches to be easily connected to a series of hubs during installation.

armature

38.5Va.1 -

38.9Va.1

Ø160mm

(6.3")

canopy