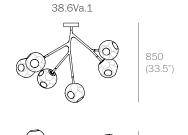

815 (32.1")

2540 (100")

Note: Dimension shown with 500mm (19.7") extender.

38.6Va.1 and 38.6Va.2 shown with no extender.

2040 (80")

1670 (65.7")

1465 (57.7")

BOCCI © 2020, Bocci Design and Manufacturing Inc. Any inquiries should be directed to: info@bocci.com