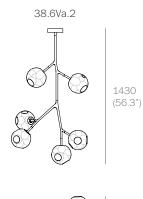

815 (32.1")

2540 (100")

Note: Dimension shown with 500mm (19.7") extender.

38.6Va.1 and 38.6Va.2 shown with no extender.

2040 (80")

1670 (65.7")

1465 (57.7")

BOCCI © 2020, Bocci Design and Manufacturing Inc. Any inquiries should be directed to: info@bocci.com