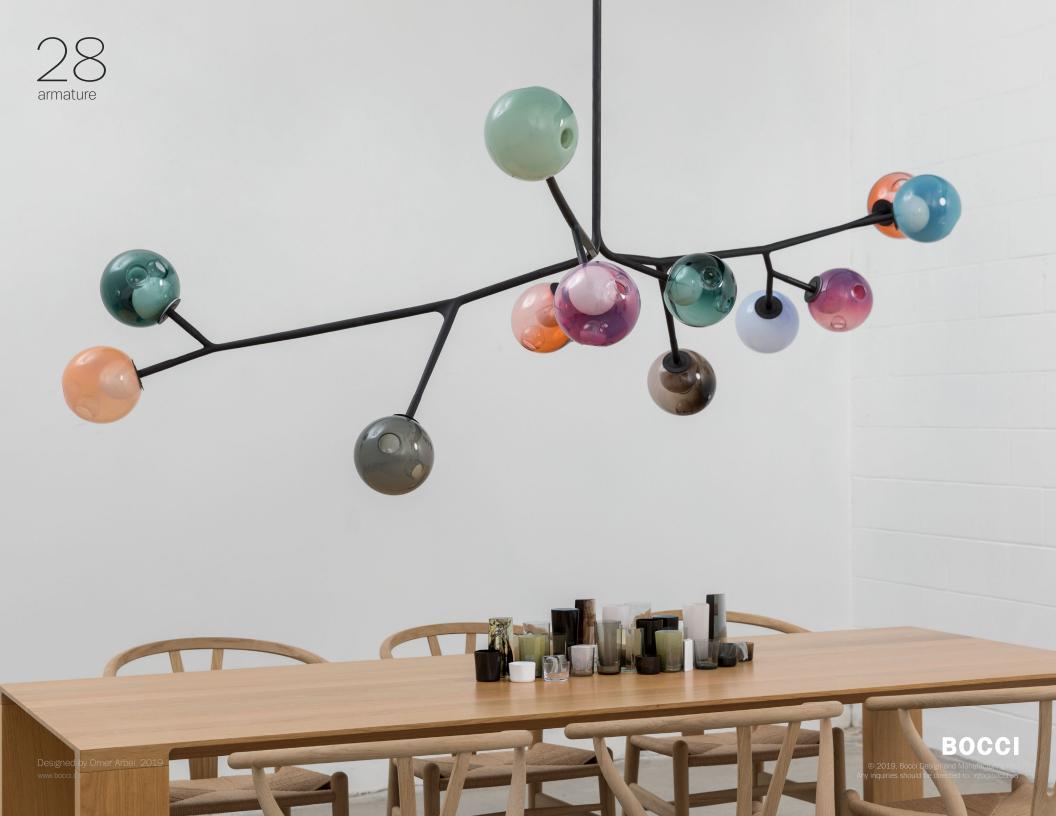

An innovative fabrication process that manipulates both the temperature and the direction of air flow into blown glass. The result is a slightly distorted sphere with an interior landscape of satellite shapes, including an opaque milk glass diffuser that houses a LED lamp.

A steel armature system in a soft-touch matte black finish allows pre-composed branches to be easily connected to a series of hubs during installation. 28 series are available in 90 different colour ways making every fixture unique in form and composition

© 2018, Bocci Design and Manufacturing Inc.

Any inquiries should be directed to: info@bocci.ca

2700 (106")

Designed by Omer Arbel, 2019

BOCCI

© 2019, Bocci Design and Manufacturing Inc Any inquiries should be directed to: info@bocci.ca