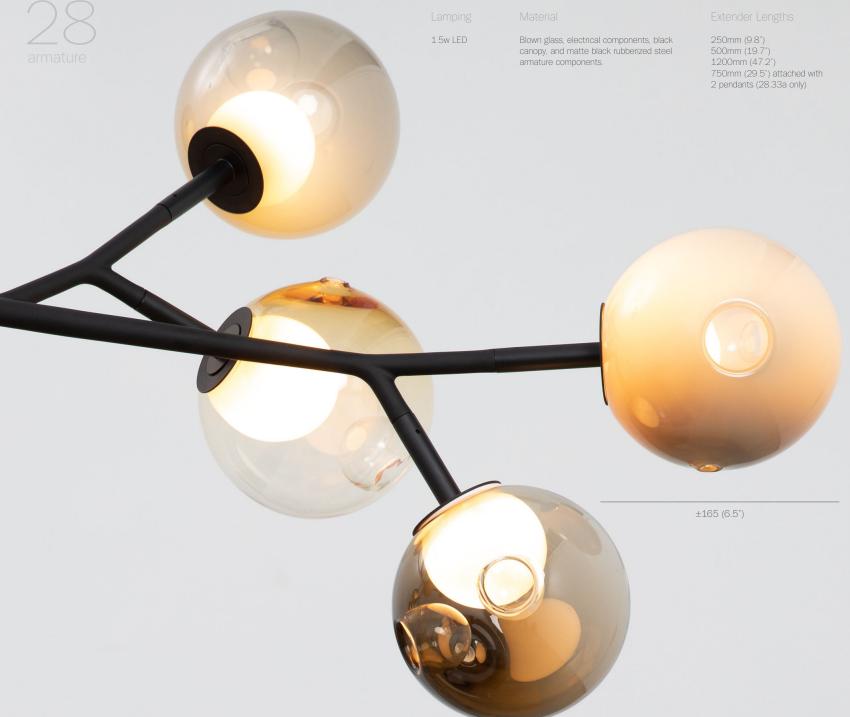

A steel armature system in a soft-touch matte black finish allows pre-composed branches to be easily connected to a series of hubs during installation. 28 series are available in 90 different colour ways making every fixture unique in form and composition