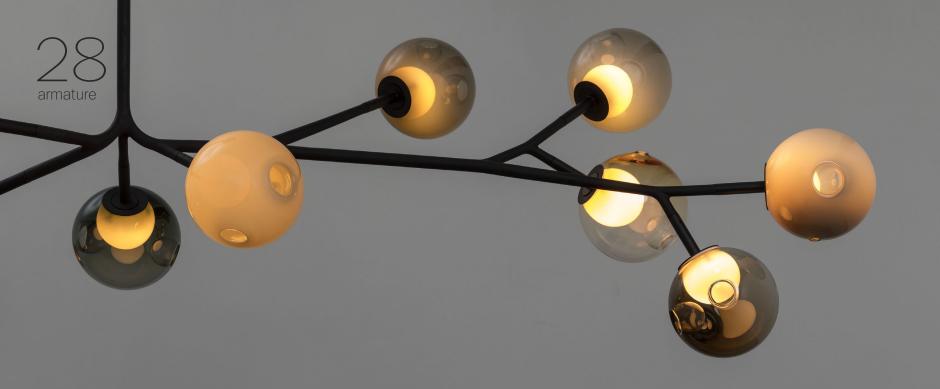

An innovative fabrication process that manipulates both the temperature and the direction of air flow into blown glass. The result is a slightly distorted sphere with an interior landscape of satellite shapes, including an opaque milk glass diffuser that houses a LED lamp.

A steel armature system in a soft-touch matte black finish allows pre-composed branches to be easily connected to a series of hubs during installation. 28 series are available in 90 different colour ways making every fixture unique in form and composition