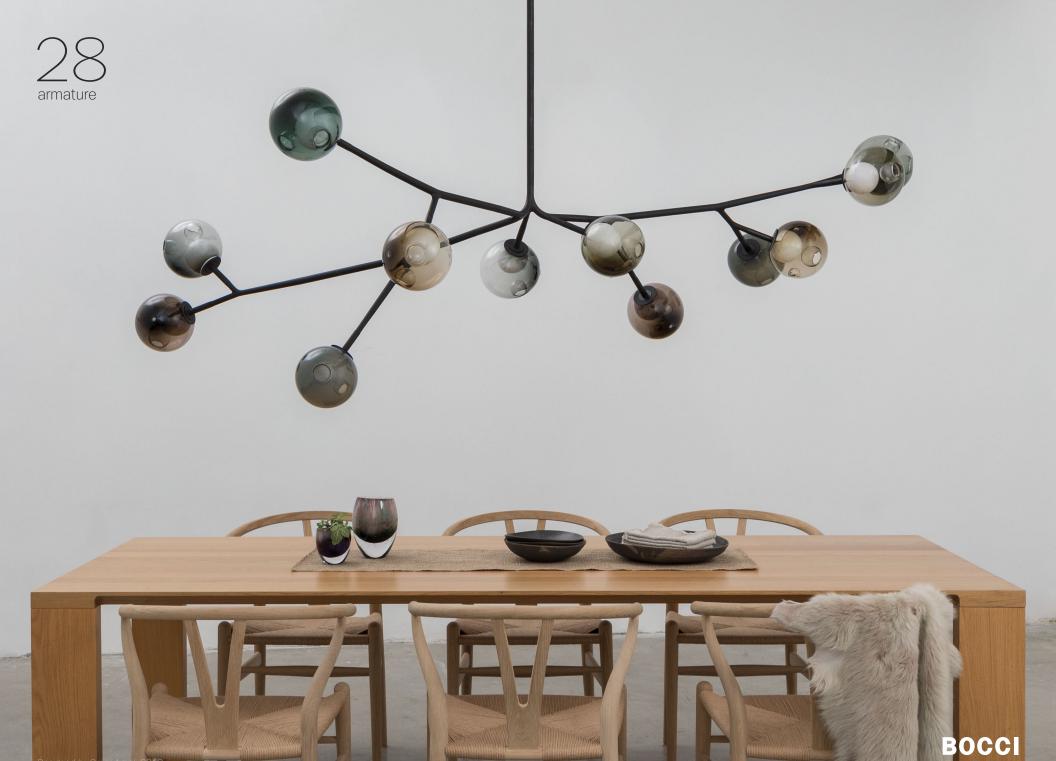

An innovative fabrication process that manipulates both the temperature and the direction of air flow into blown glass. The result is a slightly distorted sphere with an interior landscape of satellite shapes, including an opaque milk glass diffuser that houses a LED lamp.

A steel armature system in a soft-touch matte black finish allows pre-composed branches to be easily connected to a series of hubs during installation. 28 series are available in 90 different colour ways making every fixture unique in form and composition

Pater

US Patent # D687,740 EU Patent # 001695834-001 to 004

BOCC

© 2019, Bocci Design and Manufacturing Inc. inquiries should be directed to: Info@bocoi.ca

2000 (79")

Designed by Omer Arbel, 2019 www.bocci.ca