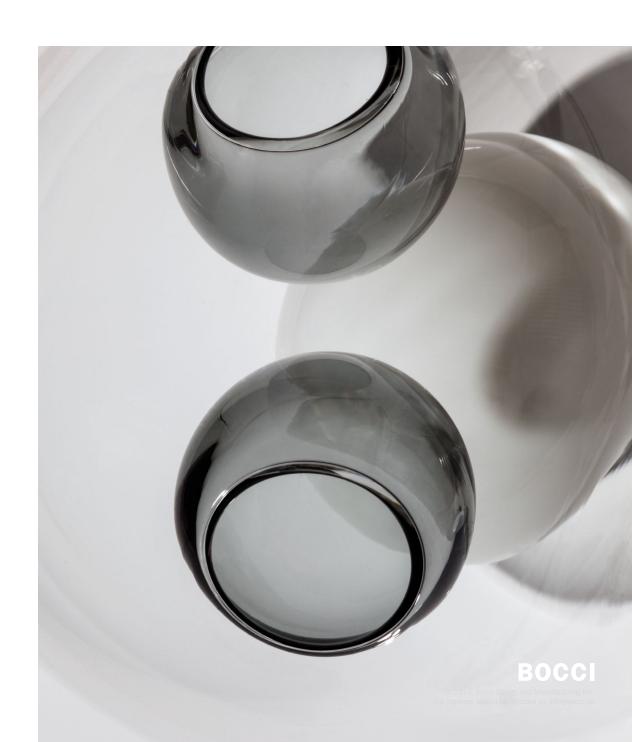

An innovative fabrication process that manipulates both the temperature and the direction of air flow into blown glass. The result is a slightly distorted sphere with an interior landscape of satellite shapes, including an opaque milk glass diffuser that houses a LED lamp.

A steel armature system in a soft-touch matte black finish allows pre-composed branches to be easily connected to a series of hubs during installation. 28 series are available in 90 different colour ways making every fixture unique in form and composition