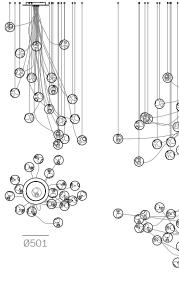

The semi-rigid suspension system enables pendants to be nestled in close-knit groups or loosely composed in a wider field, allowing each piece to be perceived individually.

## 2 semi-rigid

Adjustable Length Cluster canopies.

28.7 Cluster

Non-adjustable Length Cluster canopies.

28.19 Cluster

28.37 Cluster

Ø600

28.61 Cluster