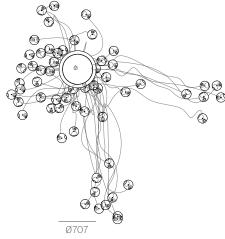

The semi-rigid suspension system enables pendants to be nestled in close-knit groups or loosely composed in a wider field, allowing each piece to be perceived individually.

## 2 semi-rigid

Adjustable Length Cluster canopies.

28.7 Cluster

Non-adjustable Length Cluster canopies.

28.19 Cluster

28.37 Cluster

Ø600

28.61 Cluster