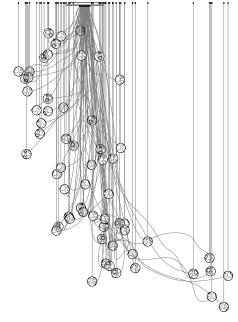

The semi-rigid suspension system enables pendants to be nestled in close-knit groups or loosely composed in a wider field, allowing each piece to be perceived individually.

## 2 semi-rigid

Adjustable Length Cluster canopies.

28.7 Cluster

Non-adjustable Length Cluster canopies.

28.19 Cluster

28.37 Cluster

Ø600

28.61 Cluster