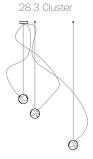

The semi-rigid suspension system enables pendants to be nestled in close-knit groups or loosely composed in a wider field, allowing each piece to be perceived individually.

## 2 semi-rigid

Adjustable Length Cluster canopies.

28.7 Cluster

Non-adjustable Length Cluster canopies.

28.19 Cluster

28.37 Cluster

Ø600

28.61 Cluster