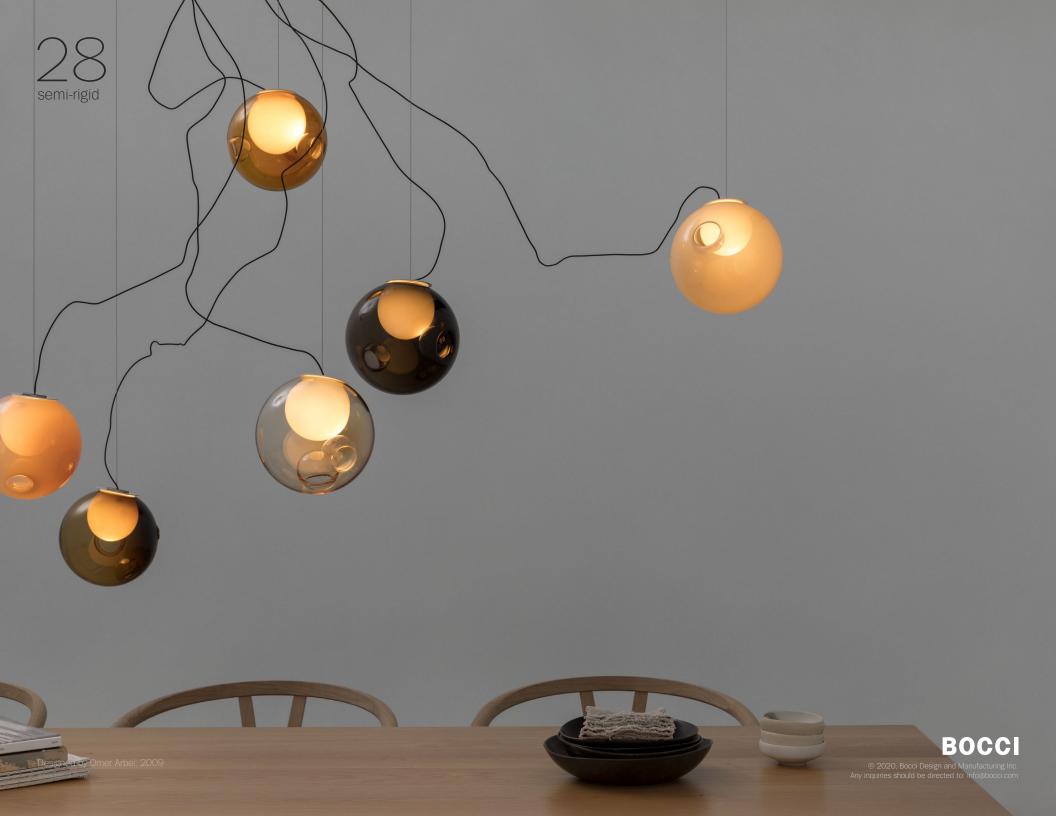

An innovative fabrication process that manipulates both the temperature and the direction of air flow into blown glass. The result is a slightly distorted sphere with an interior landscape of satellite shapes, including an opaque milk glass diffuser that houses either a low-voltage xenon or LED lamp.

The semi-rigid suspension system enables pendants to be nestled in close-knit groups or loosely composed in a wider field, allowing each piece to be perceived individually.

## 28 semi-rigid