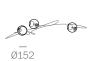

The semi-rigid suspension system enables pendants to be nestled in close-knit groups or loosely composed in a wider field, allowing each piece to be perceived individually.

## 2 semi-rigid

Adjustable Length Cluster canopies.

28.7 Cluster

Non-adjustable Length Cluster canopies.

28.19 Cluster

28.37 Cluster

Ø600

28.61 Cluster