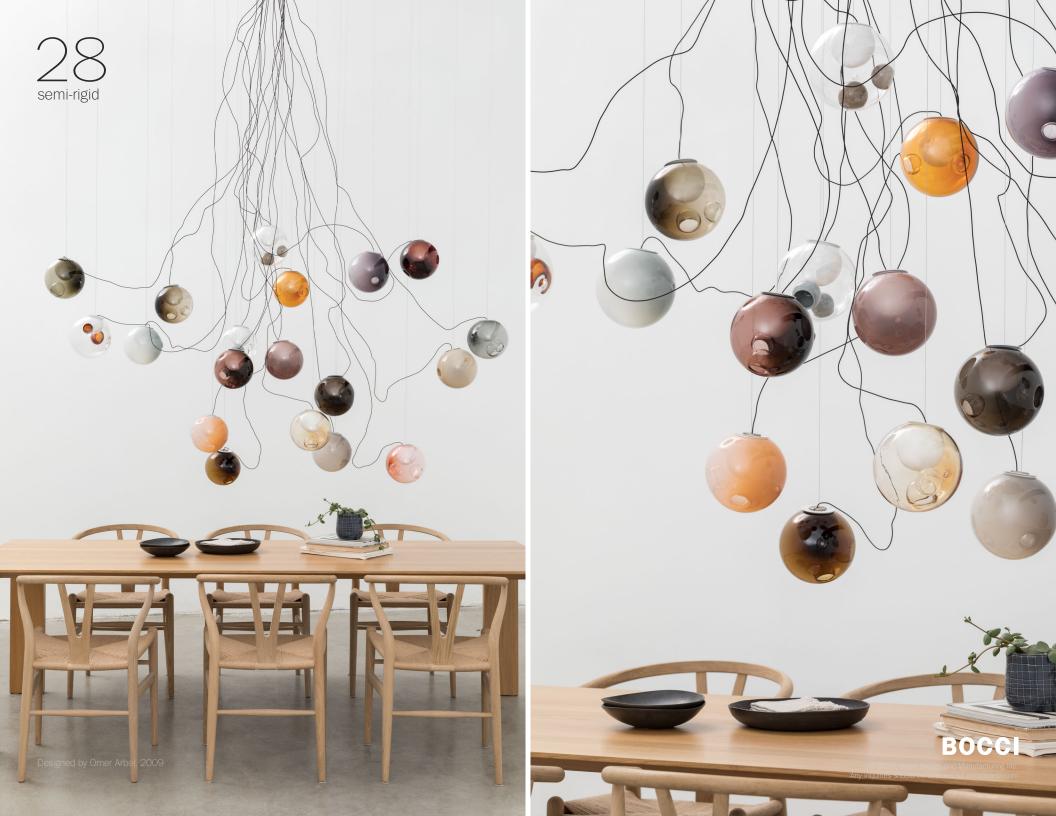

An innovative fabrication process that manipulates both the temperature and the direction of air flow into blown glass. The result is a slightly distorted sphere with an interior landscape of satellite shapes, including an opaque milk glass diffuser that houses either a low-voltage xenon or LED lamp.

The semi-rigid suspension system enables pendants to be nestled in close-knit groups or loosely composed in a wider field, allowing each piece to be perceived individually.

## 28 semi-rigid