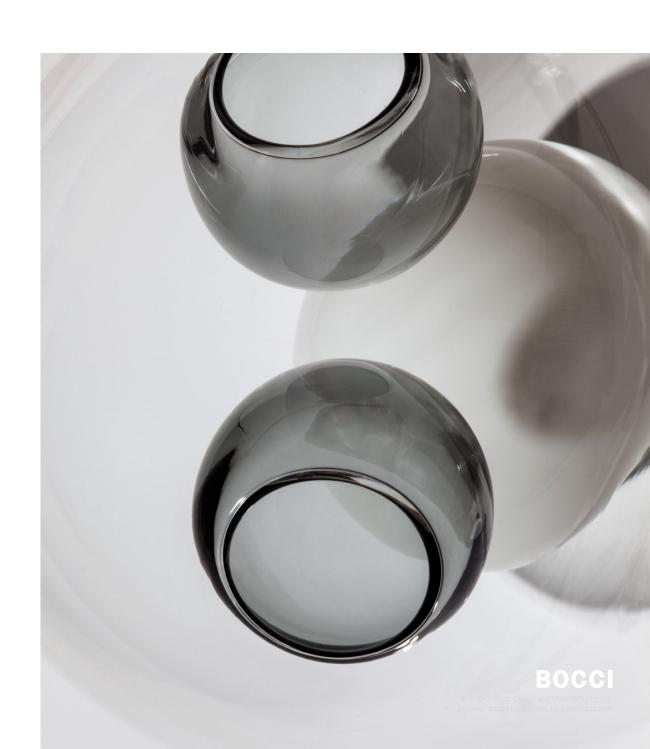

An innovative fabrication process that manipulates both the temperature and the direction of air flow into blown glass. The result is a slightly distorted sphere with an interior landscape of satellite shapes, including an opaque milk glass diffuser that houses either a low-voltage xenon or LED lamp.

The semi-rigid suspension system enables pendants to be nestled in close-knit groups or loosely composed in a wider field, allowing each piece to be perceived individually.

## 28 semi-rigid