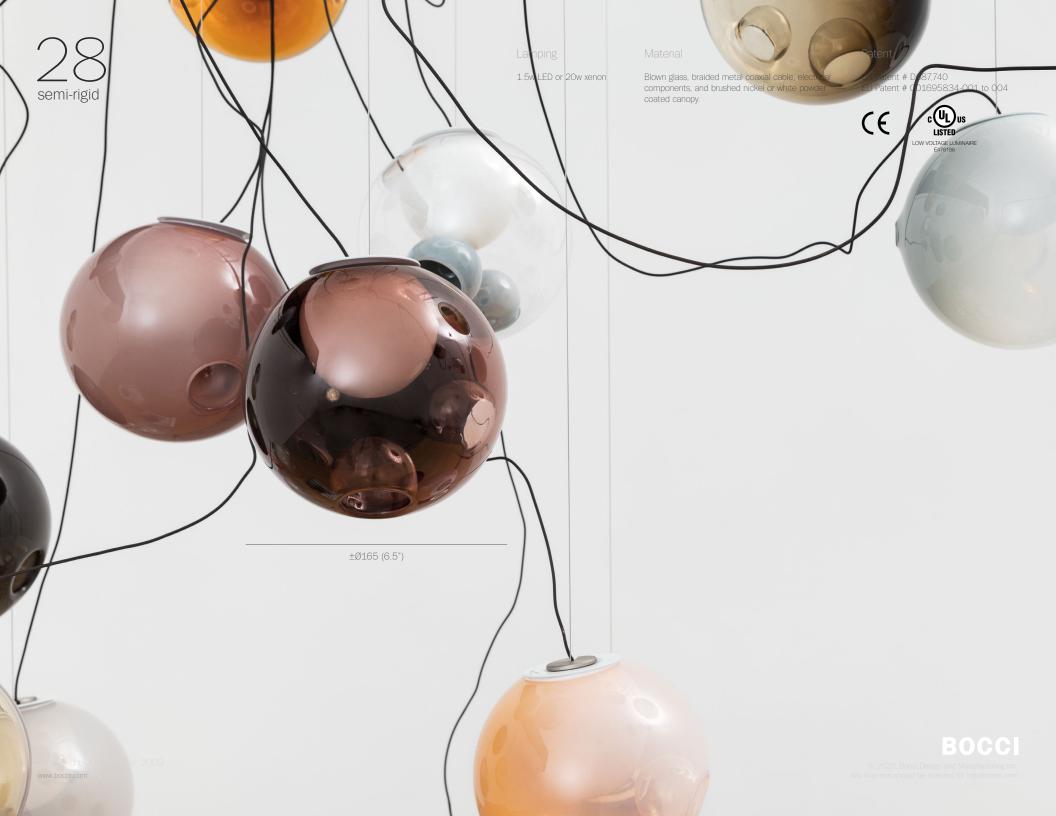

## 2 semi-rigid

Adjustable Length Cluster canopies.

28.7 Cluster

Non-adjustable Length Cluster canopies.

28.19 Cluster

28.37 Cluster

Ø600

28.61 Cluster

nonadjustable length up to 3000 (10') standard

nonadjustable length up to 30500 (100') custom