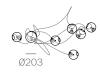

The semi-rigid suspension system enables pendants to be nestled in close-knit groups or loosely composed in a wider field, allowing each piece to be perceived individually.

## 2 semi-rigid

Adjustable Length Cluster canopies.

28.7 Cluster

Non-adjustable Length Cluster canopies.

28.19 Cluster

28.37 Cluster

Ø600

28.61 Cluster