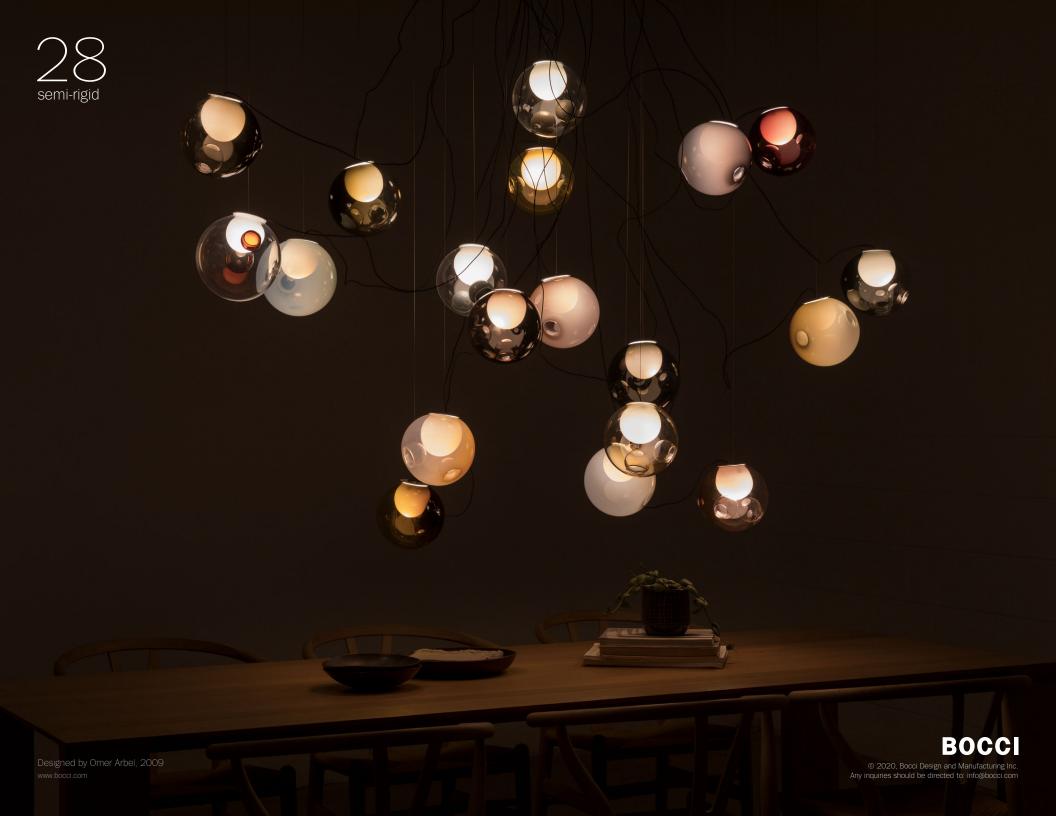

An innovative fabrication process that manipulates both the temperature and the direction of air flow into blown glass. The result is a slightly distorted sphere with an interior landscape of satellite shapes, including an opaque milk glass diffuser that houses either a low-voltage xenon or LED lamp.

The semi-rigid suspension system enables pendants to be nestled in close-knit groups or loosely composed in a wider field, allowing each piece to be perceived individually.

## 28 semi-rigid