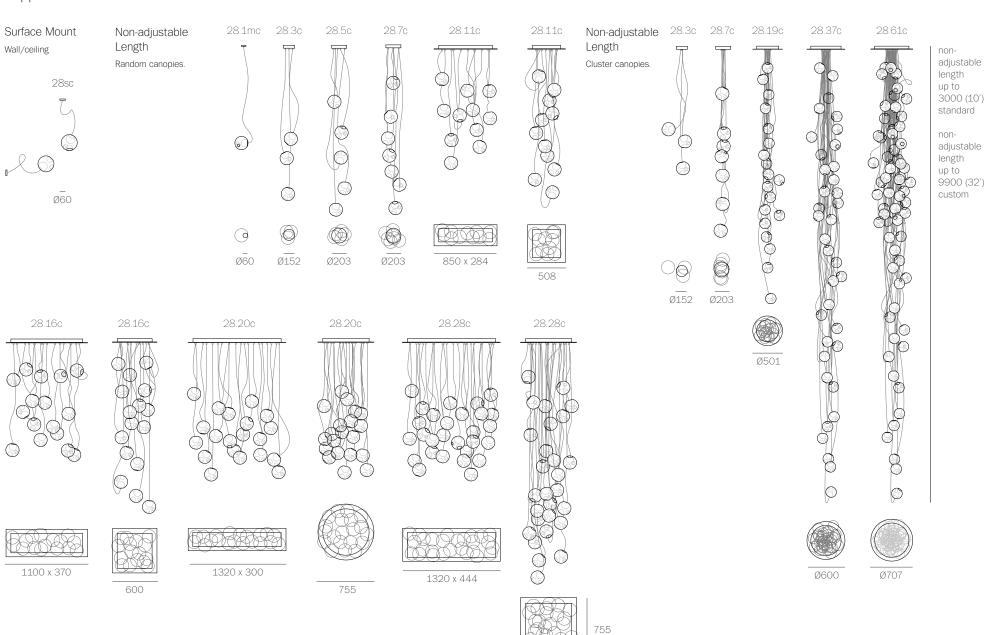

An innovative fabrication process that manipulates both the temperature and the direction of air flow into blown glass. The result is a slightly distorted sphere with an interior landscape of satellite shapes, including an opaque milk glass diffuser that houses either a low-voltage xenon or LED lamp.

The flexible copper suspension provides a different compositional reading and a range of sculptural forms.

Lamping

1.5w LED or 20w xenon

Materia

Blown glass, flexible copper tubing, electrical components, copper hardware, and white powder coated canopy.