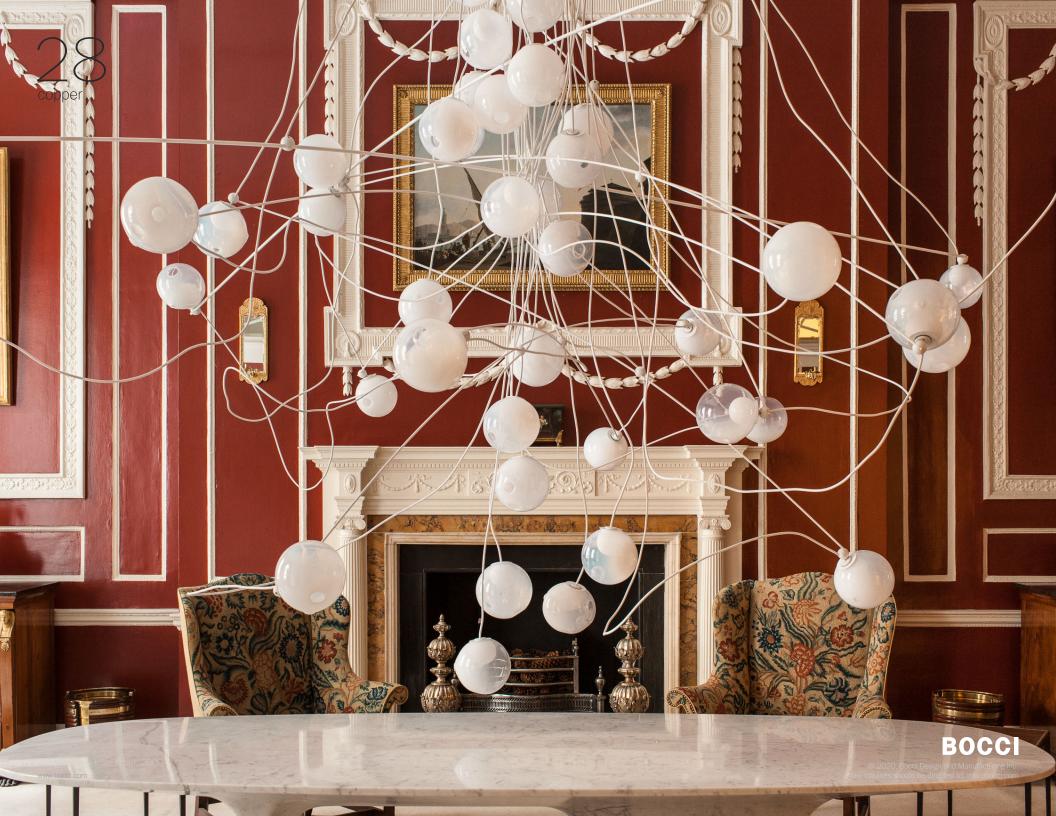

The flexible copper suspension provides a different compositional reading and a range of sculptural forms.

Lamping

1.5w LED or 20w xenon

Materia

Blown glass, flexible copper tubing, electrical components, copper hardware, and white powder coated canopy.