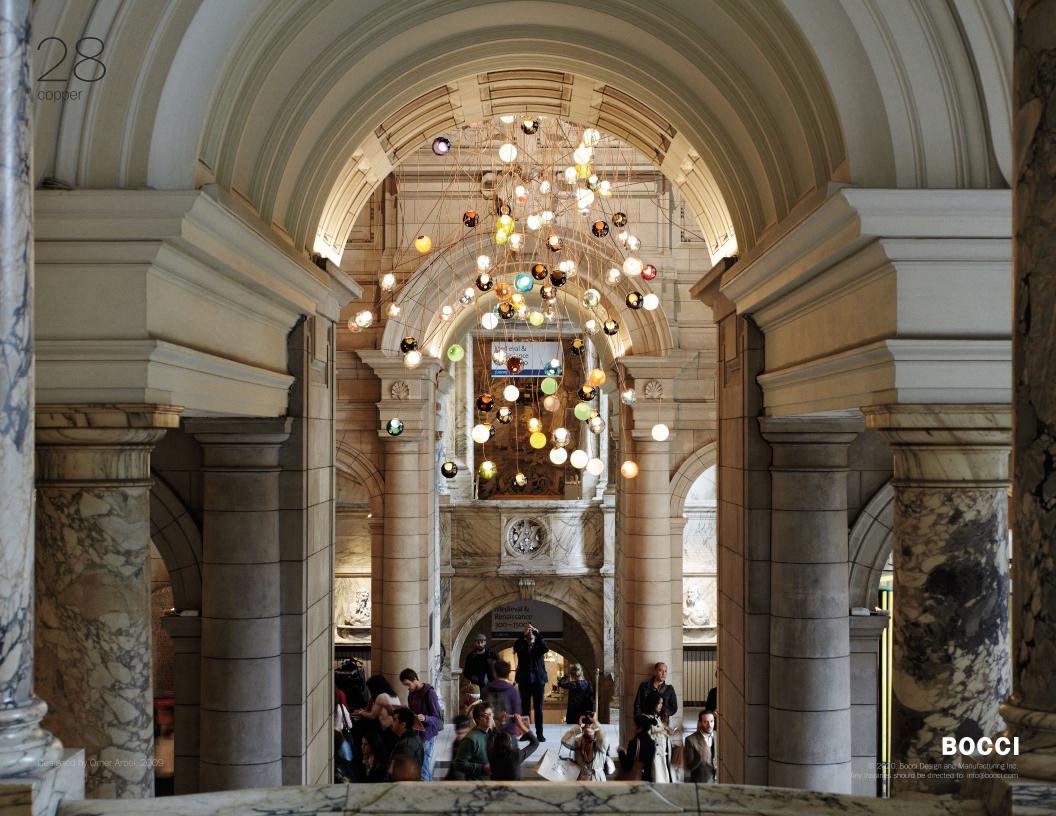

The flexible copper suspension provides a different compositional reading and a range of sculptural forms.

Lamping

1.5w LED or 20w xenon

Materia

Blown glass, flexible copper tubing, electrical components, copper hardware, and white powder coated canopy.