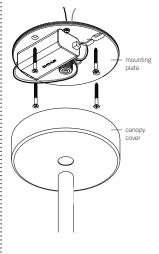

5

The client is responsible to ensure fasteners are attached to a robust structural substrate.

Affix mounting plate to surface with fasteners provided.

Thread canopy cover onto the mounting plate.

Thread on the stem to canopy.