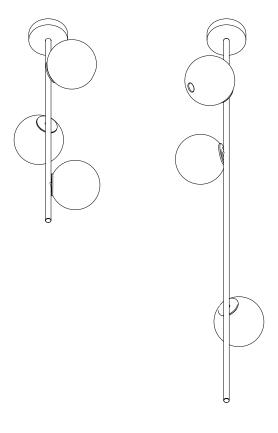

## DESCRIPTION

The stem ceiling mounted system comes in unlacquered brass or matte black stem with a 142mm (5.6") diameter mounting plate rated for ceiling use.

Individual 28 pendants result from a complex glass blowing technique whereby air pressure is intermittently introduced into and then removed from a glass matrix which is intermittently heated and then rapidly cooled. The result is a distorted spherical shape with a composed collection of imploded inner shapes, one of which acts as a shade for the light source.

Standard 28s are made with clear glass exterior spheres and milk white interior lamp holder cavities. 28s are possible with infinite versatility in colour compositions, sizes and shapes.