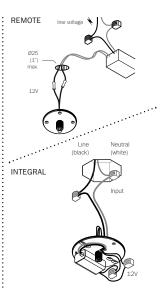

- i. Connect input low voltage wire to 12V DC output wires by feeding the wires through the slots on the mounting plate.
- ii. Connect the black wire to line wire and white wire to neutral wire.
- iii. Ensure that line voltage is not active during this part of the installation!

Note: As an option, Bocci recommends mounting power supplies remotely in a close, accessible and hidden location for ease of long term maintenance. Installation to be done by certified personnel to ensure compliance with the code.