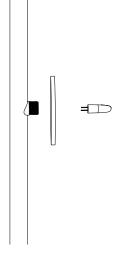

1

Thread the cover cap on one end of the stem.

Note: Bocci recommends wearing thin gloves during installation to protect the stem finish and the glass surface.

2

Connect the stem pieces by threading the stem connector to the stems.

Note: This step is only necessary for overall stem lengths longer than 1.8m (6').

3

Thread the pendant mounting plate onto the stem.

Carefully insert provided lamp into socket

4

Connect power supply to line voltage.

Note: As an option, Bocci recommends mounting power supplies remotely in a close, accessible and hidden location for ease of long term maintenance. Installation to be done by certified personnel to ensure compliance with the code.