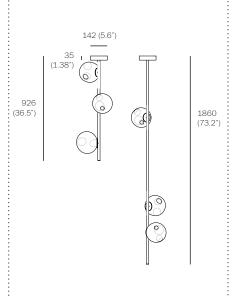

PENDANTS: three

MOUNTING: 142mm (5.6") x 35mm (1.38")

LAMPING: 1.5w LED

STEM LENGTH 0.9m (3') or 1.8m (6') long stem

ADDITIONAL 153mm (6") / 305mm (12") / 914mm (36") /

EXTENDERS 1524mm (60")

MATERIALS: blown glass, electrical components, unlacquered brass

or matte black brass stem, black or white canopy

WEIGHT: approximately 4kg (8.9lb) / 5kg (11lb)

POWER SUPPLIES: integral

±165 (6.5")

approx 4kg (8.9lb) approx 5kg (11lb) US Patent # D687,740 EU Patent # 001695834-001 to 004

Made in Vancouver, Canada

Vancouver Berlin

sales@bocci.com europe@bocci.com www.bocci.com www.bocci.com