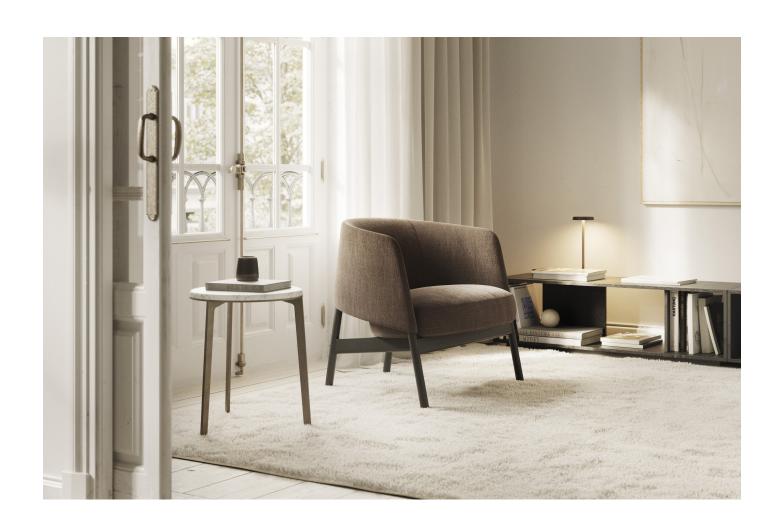

## Collar

Collar Chair with Wood Base C0L001 W 75cm D 70cm H 72cm W 29½" D 27½" H 28½"

Seat height: 43cm / 17"

Collar Chair with Metal Base COL001

W 75cm D 70cm H 72cm W 29½" D 27½" H 28½"

Seat height: 43cm / 17"