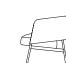

## Collar

Collar Chair with Wood Base C0L001 W 75cm D 70cm H 72cm W 29½" D 27½" H 28½"

Seat height: 43cm / 17"

Collar Chair with Metal Base COL001

W 75cm D 70cm H 72cm W 29½" D 27½" H 28½"

Seat height: 43cm / 17"

Wood Base - Oak / Black Oak

Metal Base - Chrome / Black Nickel / Bronzato / Graphite Upholstery - Fabric / Leather

Our newest addition to the Bensen collection is the Collar, a versatile chair for many occasions.

The crisp perimeter of the backrest wraps you in plush comfort. A generous seat rests within the nook of the back, perched on the supportive linear structure. Multiple foam densities work in tandem, embracing the sitter in the fine upholstery.