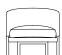

## Collar

Collar Chair with Wood Base C0L001 W 75cm D 70cm H 72cm W 29½" D 27½" H 28½"

Seat height: 43cm / 17"

Collar Chair with Metal Base COL001

W 75cm D 70cm H 72cm W 29½" D 27½" H 28½"

Seat height: 43cm / 17"