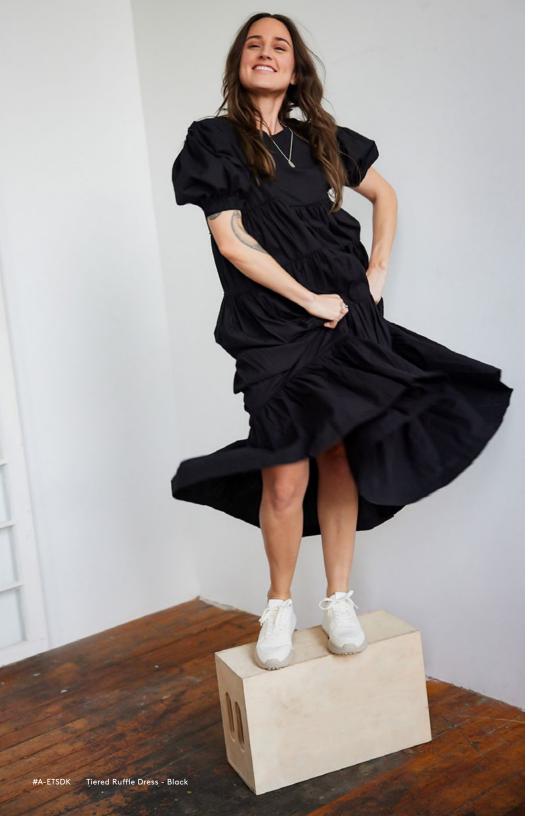

### ruffled up

TIERED RUFFLE DRESS - BLACK

Hand-woven 100% cotton Midi Length, multi-tier cut with piped seams

TIERED RUFFLE DRESS - GINGHAM

Hand-woven 100% cotton in black and natural gingham Midi Length, multi-tier cut with piped seams