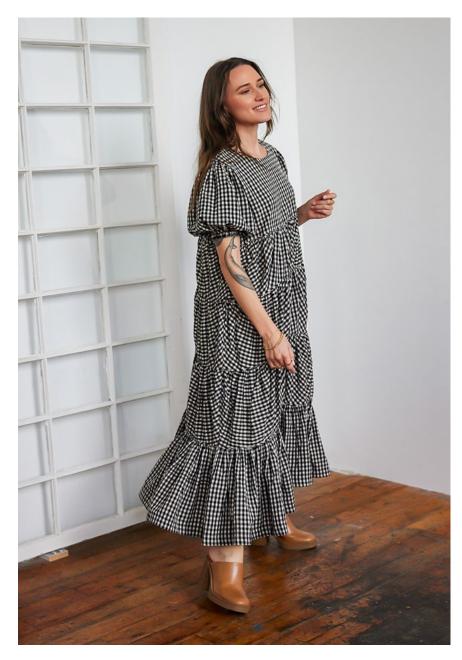

### ruffled up

TIERED RUFFLE DRESS - BLACK

Hand-woven 100% cotton Midi Length, multi-tier cut with piped seams

TIERED RUFFLE DRESS - GINGHAM

Hand-woven 100% cotton in black and natural gingham Midi Length, multi-tier cut with piped seams