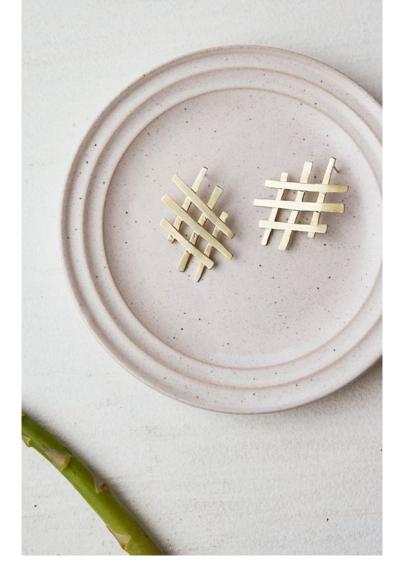

THE EYES TO SEE THEM."

- JOHN RUSKIN

AT LEFT: #YHSR Yala Statement Ring Yala Pinky Ring THIS PAGE: #CSR-B Canyon Statement Ring Yala Pinky Ring #YHPR

warp & weft

Every thread contributes to the beauty of the whole.

WEAVE STATEMENT EARRINGS Available in Brass and Sterling Silver

#WVSE-B Weave Statement Earrings

BELTED TANK DRESS - PINSTRIPE 100% Handwoven Cotton in Black and Natural Pinstripe Pointed high-low hem at side seams