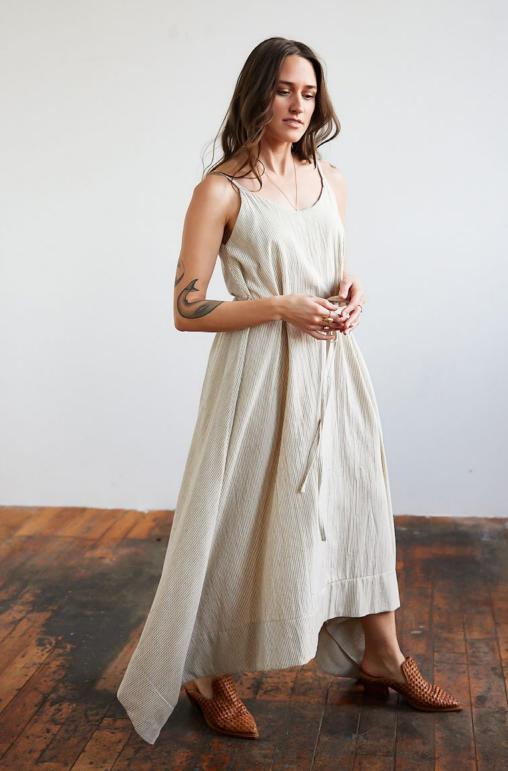

## enfold

#ESR-ST Enfold Ring Shown in Sterling Silver. Also Available in Brass.

SKIP STONES ON THE DARKENED SKY, TO MAKE RIPPLES OF SHOOTING STARS.

AT LEFT + ABOVE: #SSN-B Skipping Stones Necklace #MCNK-B Hammered Moon Coin Necklace #A-EBTDST Belted Tank Dress - Pinstripe

WEAVE STATEMENT EARRINGS Available in Brass and Sterling Silver

#WVSE-B Weave Statement Earrings

BELTED TANK DRESS - PINSTRIPE 100% Handwoven Cotton in Black and Natural Pinstripe Pointed high-low hem at side seams