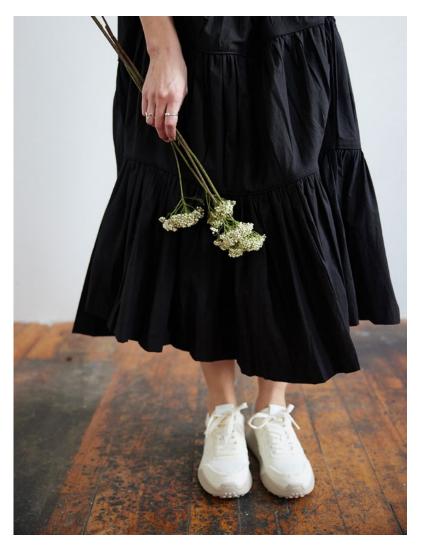

### ruffled up

TIERED RUFFLE DRESS - BLACK

Hand-woven 100% cotton Midi Length, multi-tier cut with piped seams

TIERED RUFFLE DRESS - GINGHAM

Hand-woven 100% cotton in black and natural gingham Midi Length, multi-tier cut with piped seams