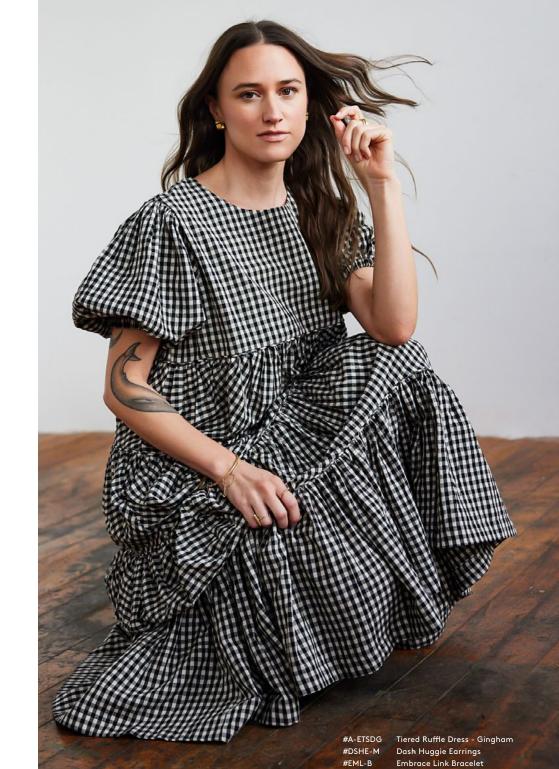

### ruffled up

TIERED RUFFLE DRESS - BLACK

Hand-woven 100% cotton Midi Length, multi-tier cut with piped seams

TIERED RUFFLE DRESS - GINGHAM

Hand-woven 100% cotton in black and natural gingham Midi Length, multi-tier cut with piped seams