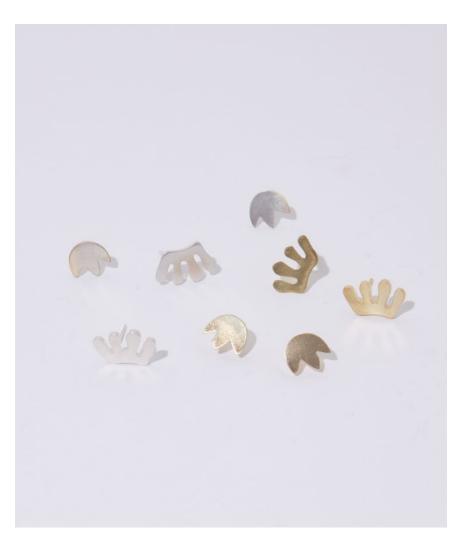

### moss & flora

And when thou art weary I'll find thee a bed, of mosses and flowers to pillow thy head.

Flora Studs Moss Studs #FLSE-B Flora Studs #MOSS-B Moss Studs

Terazzo Studs Set of 4 Flora Studs

CHECK MATE.

#TCDE-MTiny Duo Checkers Earrings#TSSE-MTiny Shapes Studs Set of 4

Brass and Oxidized Brass