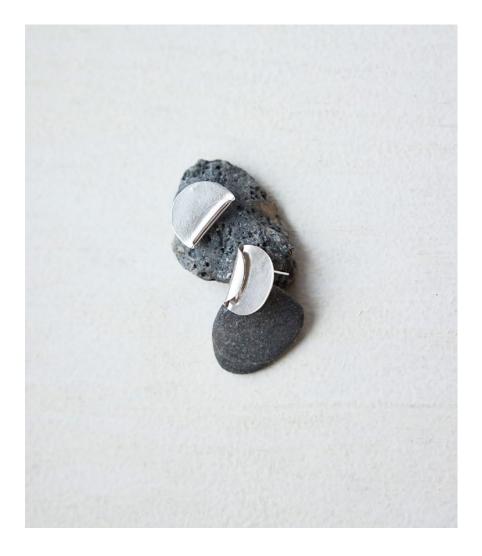

WEAVE STATEMENT EARRINGS Available in Brass and Sterling Silver

#WVSE-B Weave Statement Earrings

BELTED TANK DRESS - PINSTRIPE 100% Handwoven Cotton in Black and Natural Pinstripe Pointed high-low hem at side seams