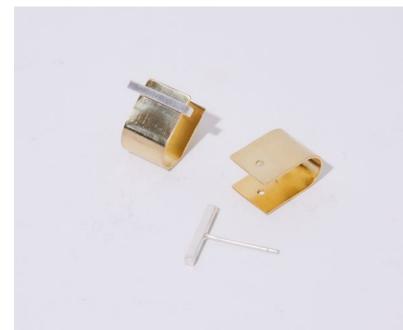

#### **ELEVATING ART AND ARTISAN.**

starry nights

Nature is the source of inspiration-

an abstract take on the starry nights in the moody Himalayas.

#MOE-ST

ABOVE:

#MOE-B Mini Origin Earrings - Brass #NMCR-B Moon Adjustable Cuff Ring - Brass

Mini Origin Earrings - Sterling Silver

THE IDEA OF SURROUNDING OR ENCLOSING WITH CARE OR COMPLETENESS.