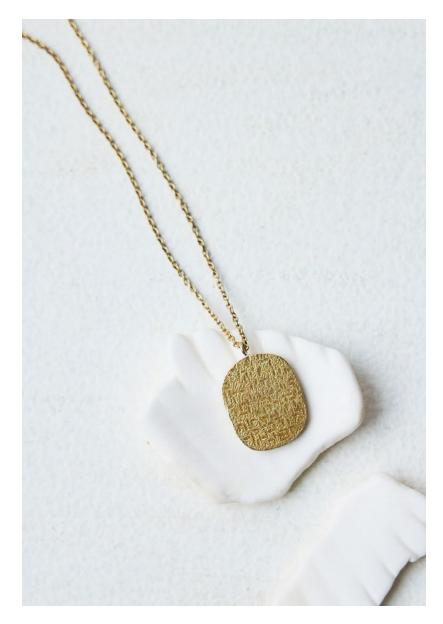

## enfold

#ESR-ST Enfold Ring Shown in Sterling Silver. Also Available in Brass.

SKIP STONES ON THE DARKENED SKY, TO MAKE RIPPLES OF SHOOTING STARS.

AT LEFT + ABOVE: #SSN-B Skipping Stones Necklace #MCNK-B Hammered Moon Coin Necklace #A-EBTDST Belted Tank Dress - Pinstripe

Shown in Brass. Also available in Sterling Silver.

SKIPPING STONES COLLECTION Available in Brass and Sterling Silver

#SSDE-B Skipping Stones Dangle Earrings #SSR-B Skipping Stones Ring