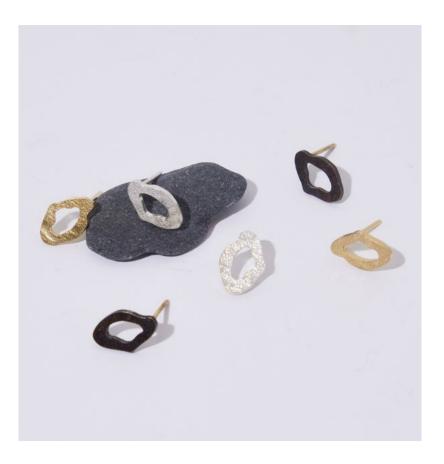

Mini Origin Earrings - Sterling Silver

THE IDEA OF SURROUNDING OR ENCLOSING WITH CARE OR COMPLETENESS.

## enfold

#ESR-ST Enfold Ring Shown in Sterling Silver. Also Available in Brass.

SKIP STONES ON THE DARKENED SKY, TO MAKE RIPPLES OF SHOOTING STARS.

AT LEFT + ABOVE: #SSN-B Skipping Stones Necklace #MCNK-B Hammered Moon Coin Necklace #A-EBTDST Belted Tank Dress - Pinstripe