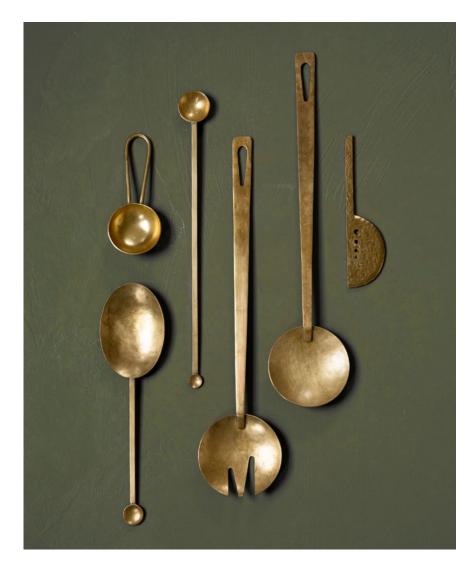

#### EMBER BRASS UTENSIL COLLECTION

Designed collaboratively with Campfire Pottery Forged by artisans in Nepal 
 #ECS-B
 Coffee Scoop

 #EOSS-B
 Oval Serving Spoon

 #ELSS-B
 Cocktail Spoon

 #ESSF-B
 Long Serving Fork

 #ESSS-B
 Long Serving Spoon

 #EHCK-B
 Herb + Cheese Knife

Additional pieces offered.