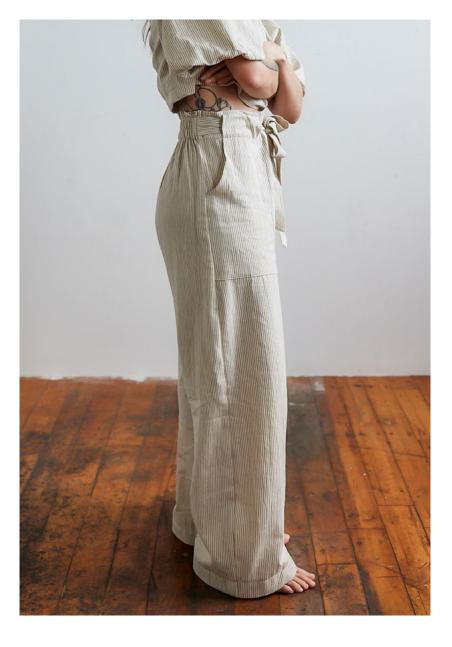

#### WIDE LEG PANT - PINSTRIPE

Hand-woven 100% cotton in Pinstripe Gathered elastic waist with attached long tie belt

> #A-EWPST - Pinstripe Also available in Black