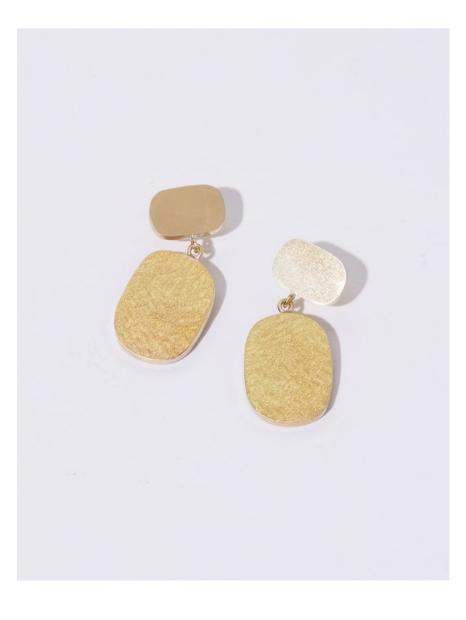

WEAVE STATEMENT EARRINGS Available in Brass and Sterling Silver

#WVSE-B Weave Statement Earrings

BELTED TANK DRESS - PINSTRIPE 100% Handwoven Cotton in Black and Natural Pinstripe Pointed high-low hem at side seams