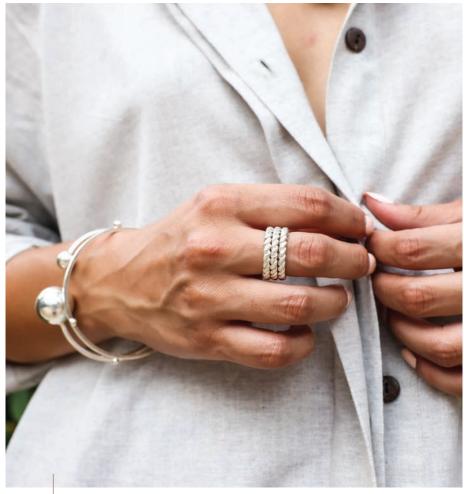

## WIND DOWN

| #A-ESDG | The Shirt Dress - Heather Grey |
|---------|--------------------------------|
| #LRR-ST | Large Rope Ring                |
| #SAB-ST | Strength Bangle                |
| #RB-ST  | Rain Bangle                    |
|         |                                |

Jewelry shown in Sterling Silver. Also available in Brass with select styles in Mixed Metals.

THE RAIN AND STRENGTH COLLECTIONS ARE CREATED WITH THE SYNERGY OF DROP-LIKE ORBS. AT ONCE GRACEFUL AND POWERFUL – MUCH LIKE THOSE THAT MAKE AND WEAR THEM.