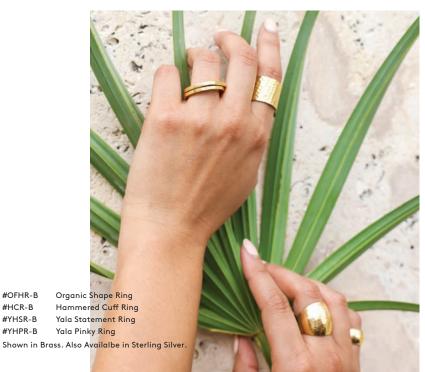

### LIGHT AND SHADE

#OFHR-B

#HCR-B

#YHSR-B

#YHPR-B

STYLES THAT CAPTURE THE LIGHT NO MATTER HOW DARK IT MAY BE.

#SHRR-ST Ray Stacking Ring #LOSR-ST Long Oval Stick Ring