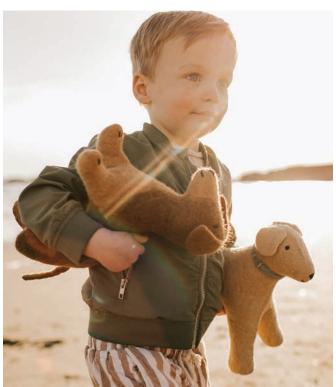

#FCGL Large Felted Corgi

AT RIGHT:

#FSWS Small White Felted Sheep #FSGS Small Grey + White Felted Sheep

WITH EARNEST, CURIOUS FACES AND HAND-STITCHED WHISKERS AND PAWS – NO ONE CAN RESIST OUR WOOLIES, BIG OR SMALL.

#### THE BEST PALS

#FDSSmall Felted Terrier Dog#FFLLarge Felted Fox

#FDHLLarge Felted Dachshund#FGRLLarge Felted Golden Retriever

Most Felted Woolies are available in Small and Large and sometimes even Giant!