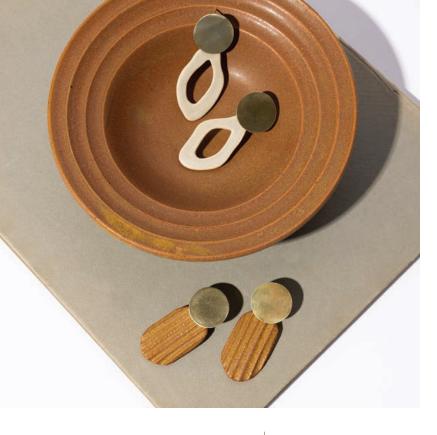

## THE <u>PINTUCK</u> BALLOON SLEEVE

#A-EBSPW THE BALLOON SLEEVE PINTUCK BLOUSE #A-EWPK THE WIDE LEG PANT

#CPX-CDE-BRCanyon Drop Earrings#CPX-RODE-BTReeded Oval Drop Earrings#CPX-HME-BCHalf Moon 2-in-1 Earrings

Additional styles and ceramic finishes available.