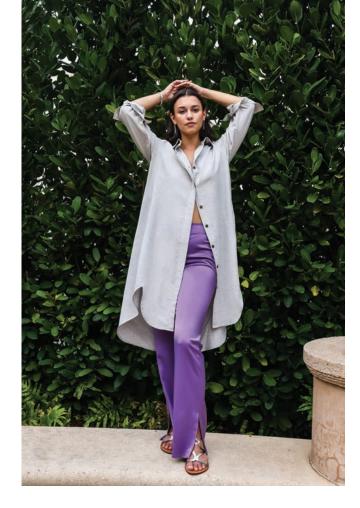

# THE BUTTO TUNIC

THE SHIRT DRESS Available in Black, Oatmeal, and Heather Ggrey 100% Handwoven Cotton. Carved Coconut Shell Buttons. Side Pockets.

> #A-ESDG - Heather Grey #A-ESDK - Black (at right)

Our Shirt Dress is a piece to live in. Wear it as a dress, a jacket, a cover-up or as a shirt. Now available in 3 colors.