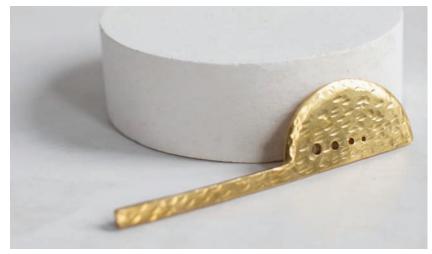

# THOUGHTFUL LIVING.

#E-MBR-OOval Wreath#E-KNR-B"O" Napkin Rings - Set of 2#E-KHCK-BHerb + Cheese Knife

We partnered with Campfire Pottery to design this collection of brass utensils and accessories for home. Each is hand-forged in hammered brass by Mulxiply's team of artisans.