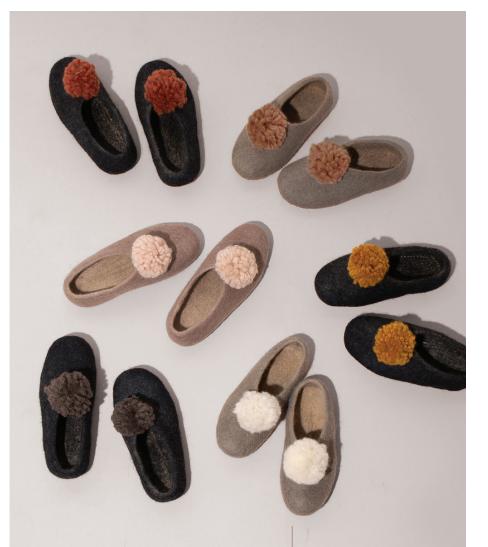

#### POM POM SLIPPERS FOR EVERYONE. AVAILABLE IN 6 COLORS + 3 SIZES. HAPPY FEET ENSUE.

 #PSGM
 Pom Pom Slippers - Light Grey/Muted Rose

 #PSDG
 Pom Pom Slippers - Dark Grey/Gold

 #PSDR
 Pom Pom Slippers - Dark Grey/Rust

 #PSGM
 Pom Pom Slippers - Light Grey/Muted Rose

 #PSCH
 Pom Pom Slippers - Champagne

 #PSDG
 Pom Pom Slippers - Dark Grey/Gold

 #PSDK
 Pom Pom Slippers - Dark Grey

 #PSGW
 Pom Pom Slippers - Light Grey/White