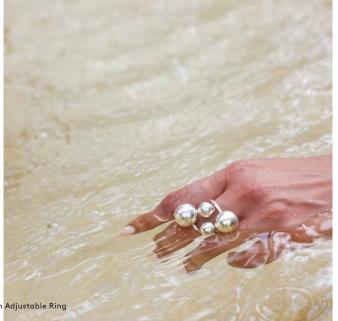

#SAR-ST Strength Adjustable Ring

Available in Brass, Sterling Silver with select styles in Mixed Metals.

 #RE-ST
 Rain Earrings

 #RDN-ST
 Rain Droplet Necklace

 #PDNK-ST
 Pod Necklace