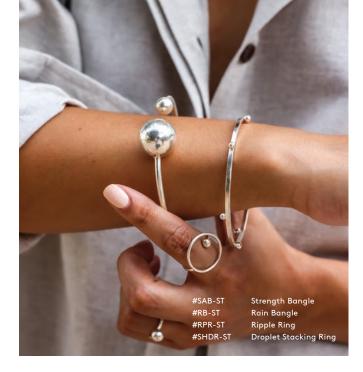

## WIND DOWN

| #A-ESDG | The Shirt Dress - Heather Grey |
|---------|--------------------------------|
| #LRR-ST | Large Rope Ring                |
| #SAB-ST | Strength Bangle                |
| #RB-ST  | Rain Bangle                    |
|         |                                |

Jewelry shown in Sterling Silver. Also available in Brass with select styles in Mixed Metals.

THE RAIN AND STRENGTH COLLECTIONS ARE CREATED WITH THE SYNERGY OF DROP-LIKE ORBS. AT ONCE GRACEFUL AND POWERFUL – MUCH LIKE THOSE THAT MAKE AND WEAR THEM.

#SAR-ST Strength Adjustable Ring

Available in Brass, Sterling Silver with select styles in Mixed Metals.

 #RE-ST
 Rain Earrings

 #RDN-ST
 Rain Droplet Necklace

 #PDNK-ST
 Pod Necklace