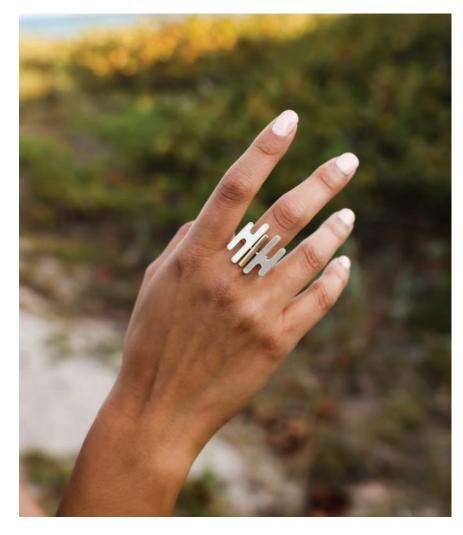

### LIGHT AND SHADE

#OFHR-B

#HCR-B

#YHSR-B

#YHPR-B

STYLES THAT CAPTURE THE LIGHT NO MATTER HOW DARK IT MAY BE.

#SHRR-ST Ray Stacking Ring #LOSR-ST Long Oval Stick Ring