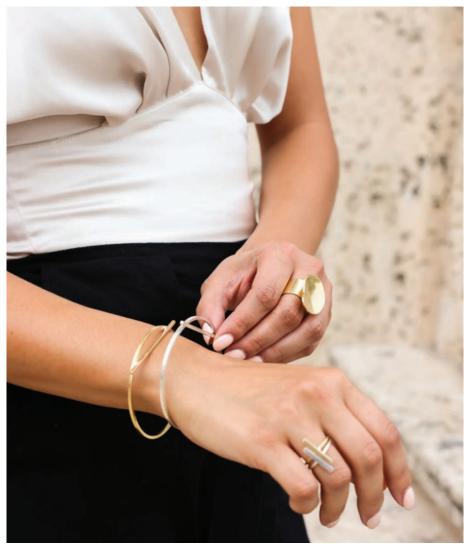

## TO THE JUBILANT SEA.

SALT IN HER LUNGS. SAND IN HER TOES. BRASS LIKE SUNSHINE ON HER SKIN.

#SRHC-B Striate Reflected-H Cuff Ring #CCB-B Crown Cuff Bangle

Shown in Brass. Also available in Sterling Silver.

#### STRIATE: SHOWING LINES AND GROOVES

#SRHC-STStriate Reflected-H Cuff Ring#LOSR-BLong Oval Stick Ring

Available in Brass and Sterling Silver.

Shown in Brass, also available in Sterling Silver.

Shown in Brass. Also available in