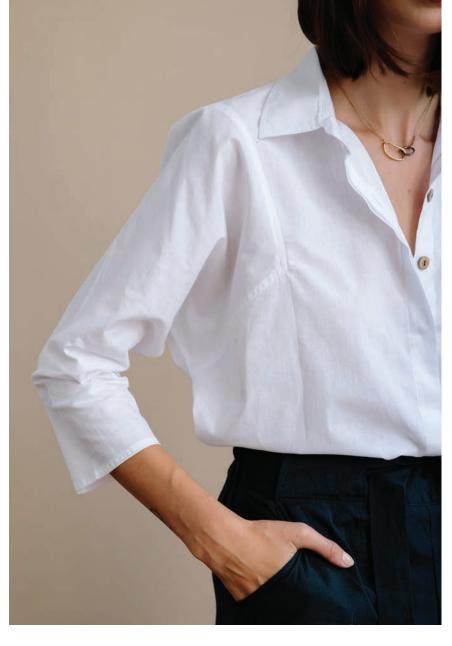

# THE BUTTO TUNIC

THE SHIRT DRESS Available in Black, Oatmeal, and Heather Ggrey 100% Handwoven Cotton. Carved Coconut Shell Buttons. Side Pockets.

> #A-ESDG - Heather Grey #A-ESDK - Black (at right)

Our Shirt Dress is a piece to live in. Wear it as a dress, a jacket, a cover-up or as a shirt. Now available in 3 colors.

 #SHN-B
 Minimal Stick Necklace

Shown in Brass. Select styles available in Sterling Silver.

#A-ESDK The Shirt Dress - Black