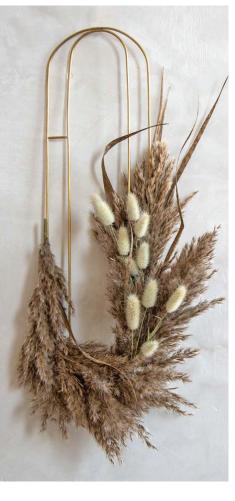

# THOUGHTFUL LIVING.

#E-MBR-OOval Wreath#E-KNR-B"O" Napkin Rings - Set of 2#E-KHCK-BHerb + Cheese Knife

We partnered with Campfire Pottery to design this collection of brass utensils and accessories for home. Each is hand-forged in hammered brass by Mulxiply's team of artisans.