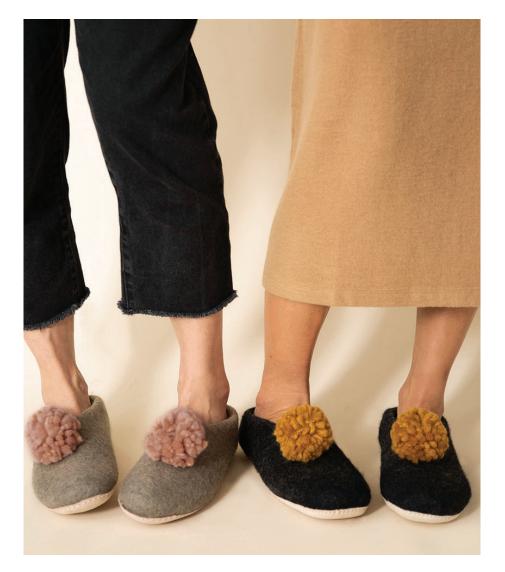

#### POM POM SLIPPERS FOR EVERYONE. AVAILABLE IN 6 COLORS + 3 SIZES. HAPPY FEET ENSUE.

 #PSGM
 Pom Pom Slippers - Light Grey/Muted Rose

 #PSDG
 Pom Pom Slippers - Dark Grey/Gold

 #PSDR
 Pom Pom Slippers - Dark Grey/Rust

 #PSGM
 Pom Pom Slippers - Light Grey/Muted Rose

 #PSCH
 Pom Pom Slippers - Champagne

 #PSDG
 Pom Pom Slippers - Dark Grey/Gold

 #PSDK
 Pom Pom Slippers - Dark Grey

 #PSGW
 Pom Pom Slippers - Light Grey/White

DO A LITTLE DANCE.