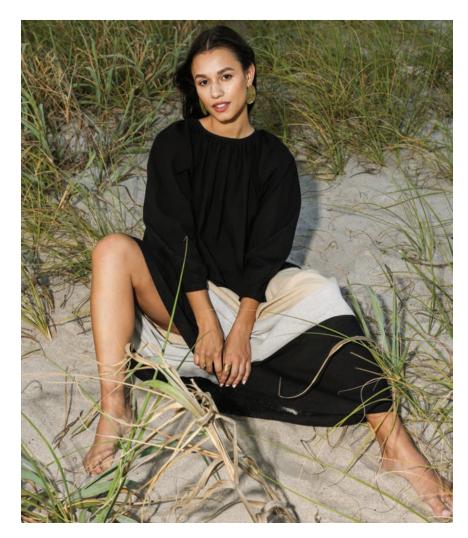

# THE BUTTO TUNIC

THE SHIRT DRESS Available in Black, Oatmeal, and Heather Ggrey 100% Handwoven Cotton. Carved Coconut Shell Buttons. Side Pockets.

> #A-ESDG - Heather Grey #A-ESDK - Black (at right)

Our Shirt Dress is a piece to live in. Wear it as a dress, a jacket, a cover-up or as a shirt. Now available in 3 colors.