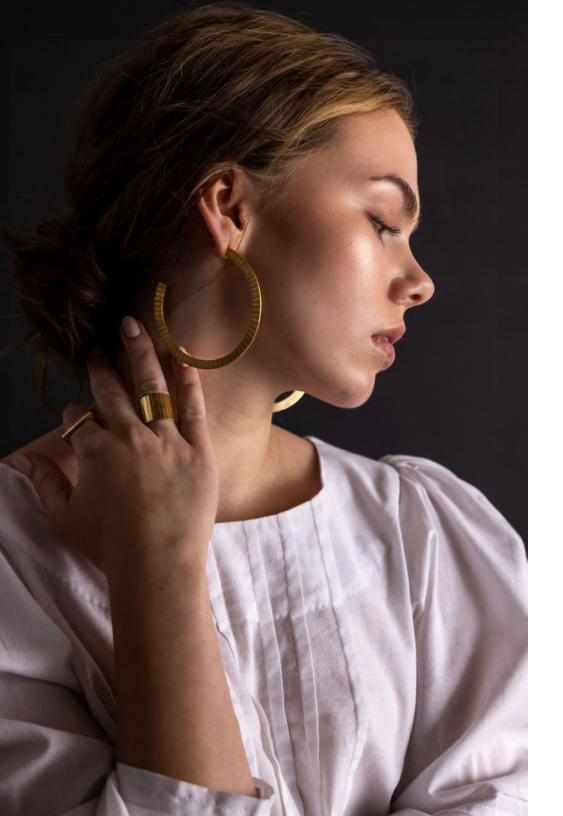

#### A GRAPHIC COLLECTION OF RIDGES ETCHED IN BRASS AND STERLING SILVER.

AT LEFT:

#RHP-B Ridge Hoops #RCR-B Ridge Cuff Ring #HZR-B Minimal Horizon Ring

ABOVE:

#RCR-ST Ridge Cuff Ring
#RTB-B/ST Ridge Thin Bangle
#RMB-B/ST Ridge Medium Bangle
#RCN-ST Ridge Charm Necklace