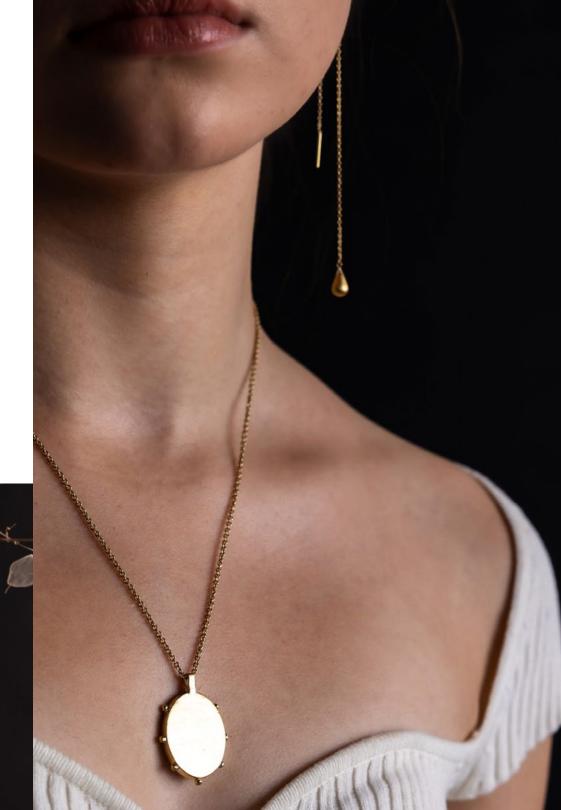

Shown in Brass. Also available in Sterling Silver.

NEW ETHEREAL SILOUETTES THAT DANCE AND PLAY ALONG YOUR SKIN.

THIS PAGE:

Ripple Ring #RPR-B

#PDLB-B Pod Droplet Chain Bracelet

AT RIGHT:

#PDTE-B Pod Droplet Threader Earrings #OLN-B

Oval Locket Necklace

Shown in Brass. Also available in Sterling Silver.