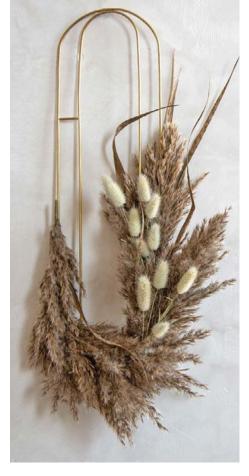

#EOW-B Oval Wreath

#ENRO-B "O" Napkin Rings - Set of 2

#EPS-B Pie Scoop

bijou

Our hand-felted woolies have been with us since our beginning. Each of them felted and stitched by hand by women artisans in Nepal. Crafted via age-old techniques to create smiles for all generations.