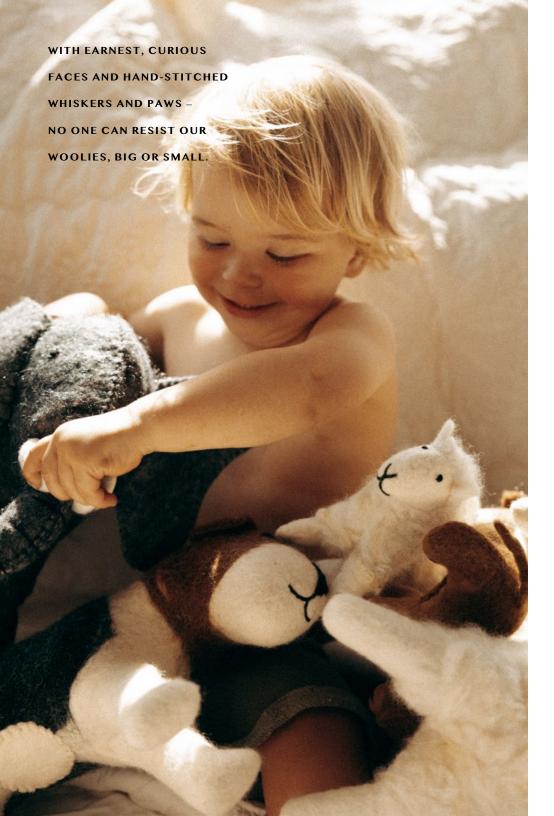

#EOW-B Oval Wreath

#ENRO-B "O" Napkin Rings - Set of 2

#EPS-B Pie Scoop

bijou

Our hand-felted woolies have been with us since our beginning. Each of them felted and stitched by hand by women artisans in Nepal. Crafted via age-old techniques to create smiles for all generations.

ABOVE:

#FSWS Small White Felted Sheep

#FEL #FFL Large Felted Elephant Large Felted Terrier #FSWS #FGRS Small White Felted Sheep Small Felted Golden Retriever

Most Felted Woolies are available in Small and Large and sometimes even Giant!

More buddies available at mulxiply.com