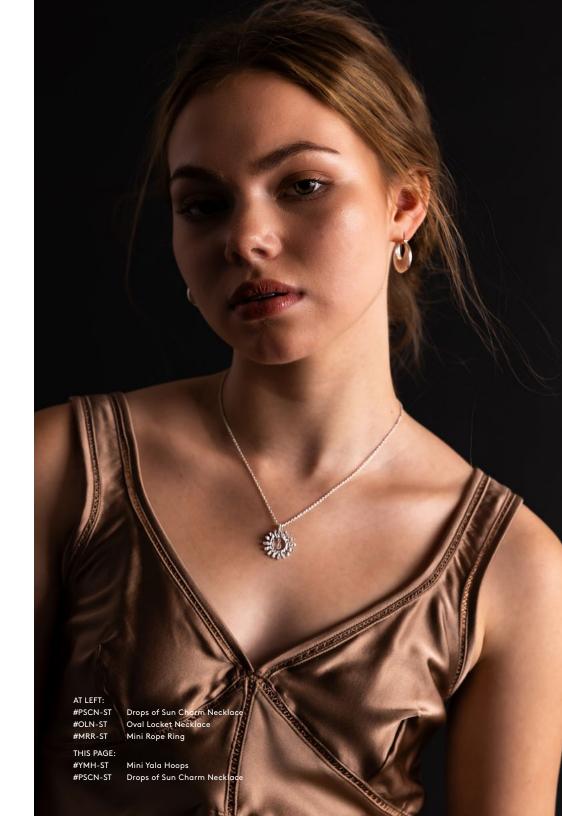

## like drops of sun

Layering neckaces that reflect light an interplay with smooth and hammered metals. In Brass and Sterling Silver.

## la lumière

AT LEFT:

#YMH-B Mini Yala Hoops #RPN-B Ray Pendant Necklace

ABOVE:

#YMH-B Mini Yala Hoops #SHDR-B Droplet Stacking Ring #SHAR-B Arch Stacking Ring

Shown in Brass. Also Available in Sterling Silver.