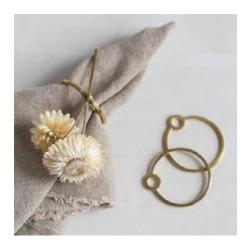

#EOW-B Oval Wreath

#ENRO-B "O" Napkin Rings - Set of 2

#EPS-B Pie Scoop

bijou

Our hand-felted woolies have been with us since our beginning. Each of them felted and stitched by hand by women artisans in Nepal. Crafted via age-old techniques to create smiles for all generations.