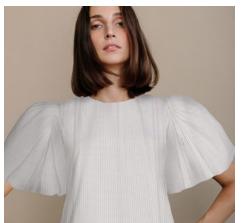

#### THE PINTUCK BALLOON SLEEVE

Available in Black or White
100% Handwoven Cotton. Carved Coconut Shell Buttons.