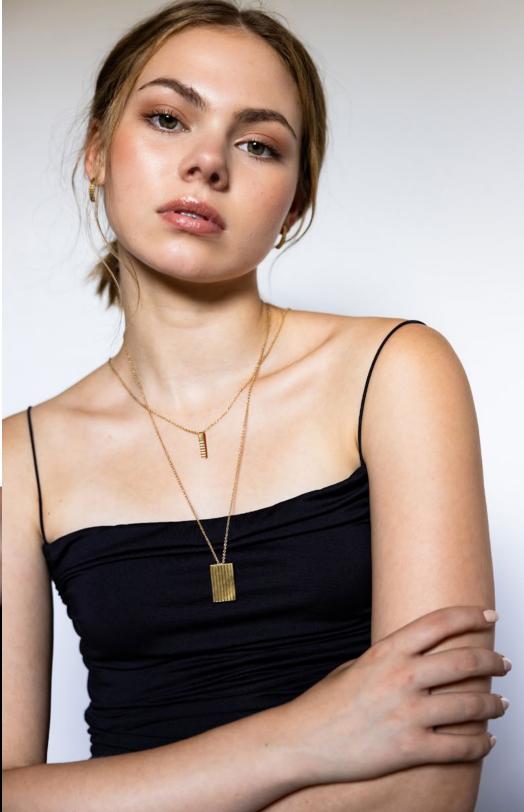

## like drops of sun

Layering neckaces that reflect light an interplay with smooth and hammered metals. In Brass and Sterling Silver.