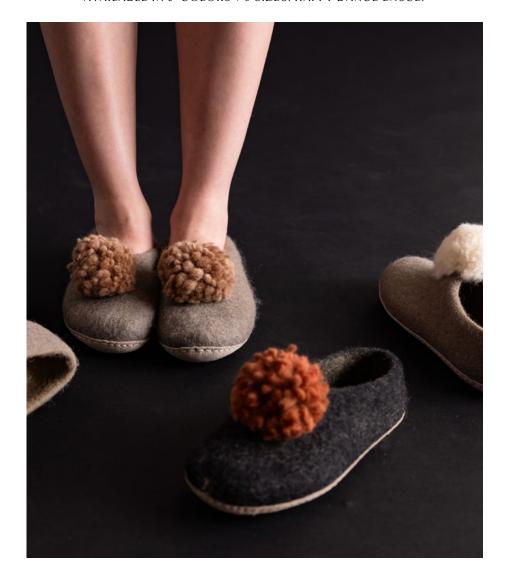

### POM POM SLIPPERS FOR EVERYONE. AVAILABLE IN 5 COLORS + 3 SIZES. HAPPY DANCE ENSUE.

from head to toe

#PSGM Pom Pom Slippers - Light Grey/Muted Rose

#PSDR Pom Pom Slippers - Dark Grey/Rust #PSGW Pom Pom Slippers - Light Grey/White

ALSO AVAILABLE:

#PSDG Pom Pom Slippers - Dark Grey/Gold #PSDK Pom Pom Slippers - Dark Grey