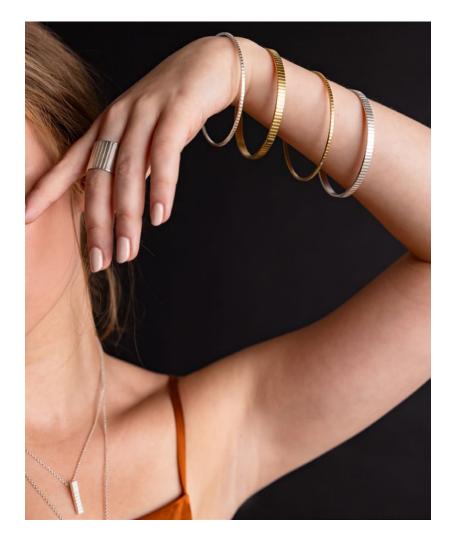

#### A GRAPHIC COLLECTION OF RIDGES ETCHED IN BRASS AND STERLING SILVER.

AT LEFT:

#RHP-B Ridge Hoops #RCR-B Ridge Cuff Ring #HZR-B Minimal Horizon Ring

ABOVE:

#RCR-ST Ridge Cuff Ring
#RTB-B/ST Ridge Thin Bangle
#RMB-B/ST Ridge Medium Bangle
#RCN-ST Ridge Charm Necklace