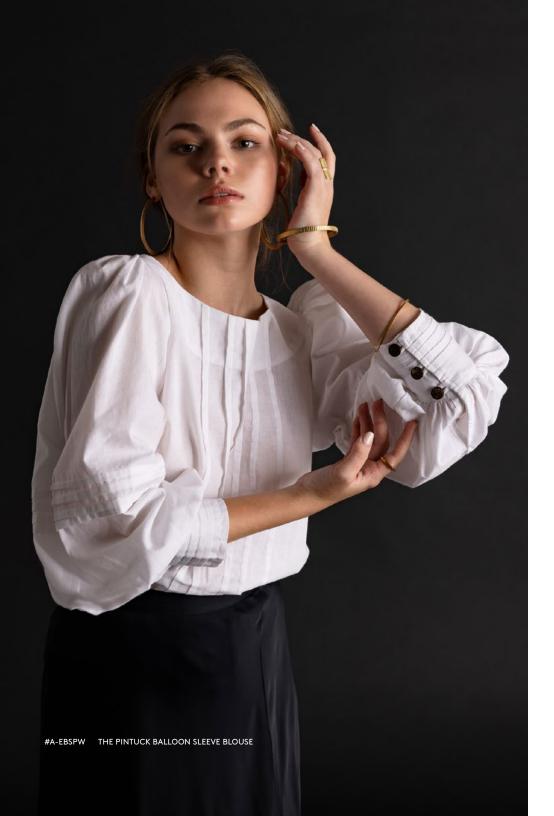

#### THE PINTUCK BALLOON SLEEVE

Available in Black or White
100% Handwoven Cotton. Carved Coconut Shell Buttons.