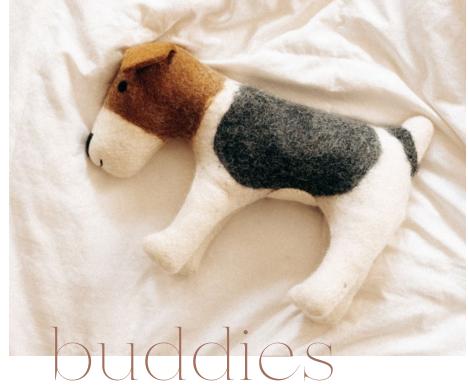

ABOVE:

#FSWS Small White Felted Sheep

#FEL #FFL Large Felted Elephant Large Felted Terrier #FSWS #FGRS Small White Felted Sheep Small Felted Golden Retriever

Most Felted Woolies are available in Small and Large and sometimes even Giant!

More buddies available at mulxiply.com