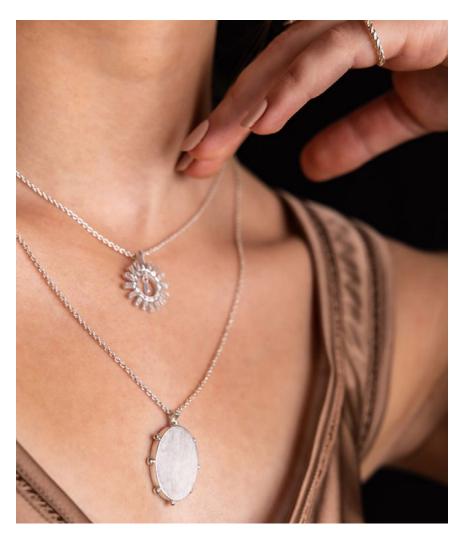

## like drops of sun

Layering neckaces that reflect light an interplay with smooth and hammered metals. In Brass and Sterling Silver.