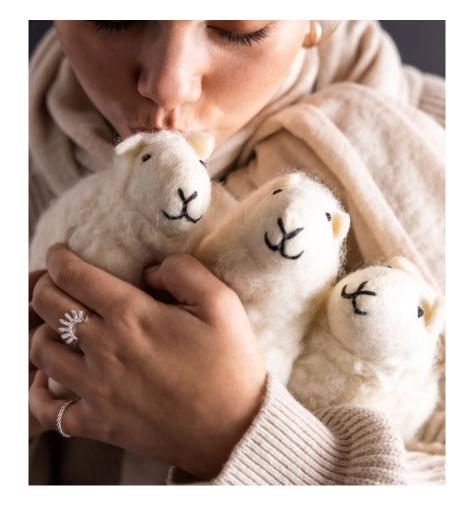

#EOW-B Oval Wreath

#ENRO-B "O" Napkin Rings - Set of 2

#EPS-B Pie Scoop

bijou

Our hand-felted woolies have been with us since our beginning. Each of them felted and stitched by hand by women artisans in Nepal. Crafted via age-old techniques to create smiles for all generations.

ABOVE:

#FSWS Small White Felted Sheep

#FEL #FFL Large Felted Elephant Large Felted Terrier #FSWS #FGRS Small White Felted Sheep Small Felted Golden Retriever

Most Felted Woolies are available in Small and Large and sometimes even Giant!