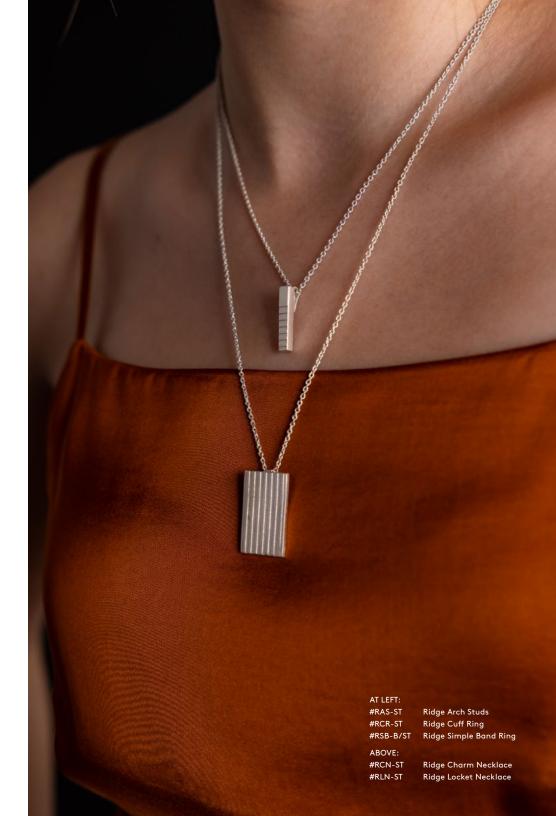

MOST THINGS

CAN BE SAID

IN A FEW LINES.

THIS PAGE:

#RAS-B Ridge Arch Studs #EWR-B Embrace Wrap Ring

AT RIGHT:

#RCN-B Ridge Charm Necklace #RLN-B Ridge Locket Necklace

along these lines

#### THE RIDGE COLLECTION

A new collection of forged linear pieces in Brass + Sterling.

Created for stacking + layering.