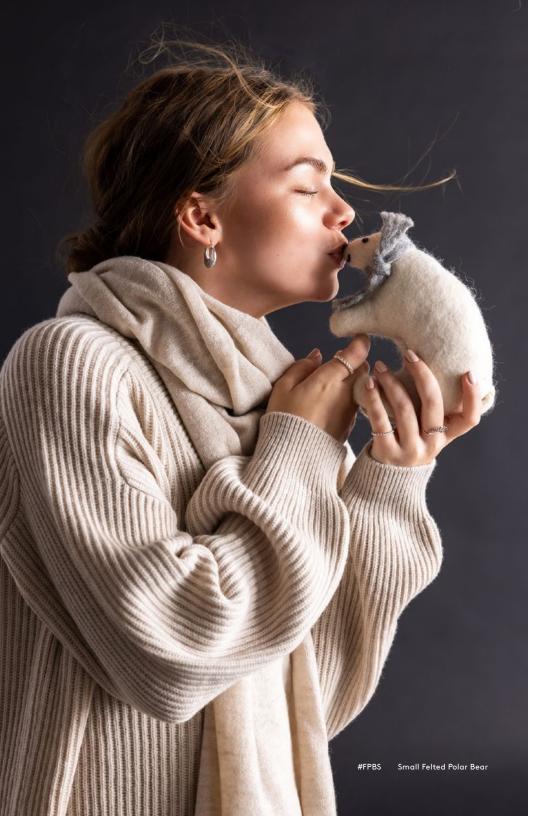

#EOW-B Oval Wreath

#ENRO-B "O" Napkin Rings - Set of 2

#EPS-B Pie Scoop

bijou

Our hand-felted woolies have been with us since our beginning. Each of them felted and stitched by hand by women artisans in Nepal. Crafted via age-old techniques to create smiles for all generations.

ABOVE:

#FSWS Small White Felted Sheep

#FEL #FFL Large Felted Elephant Large Felted Terrier #FSWS #FGRS Small White Felted Sheep Small Felted Golden Retriever

Most Felted Woolies are available in Small and Large and sometimes even Giant!