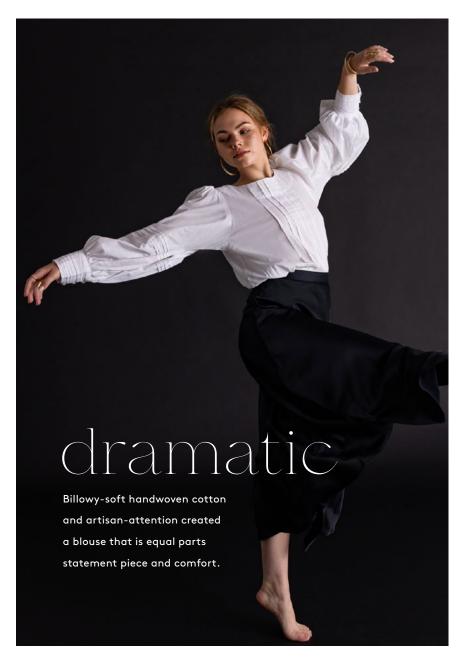

#### THE PINTUCK BALLOON SLEEVE

Available in Black or White
100% Handwoven Cotton. Carved Coconut Shell Buttons.