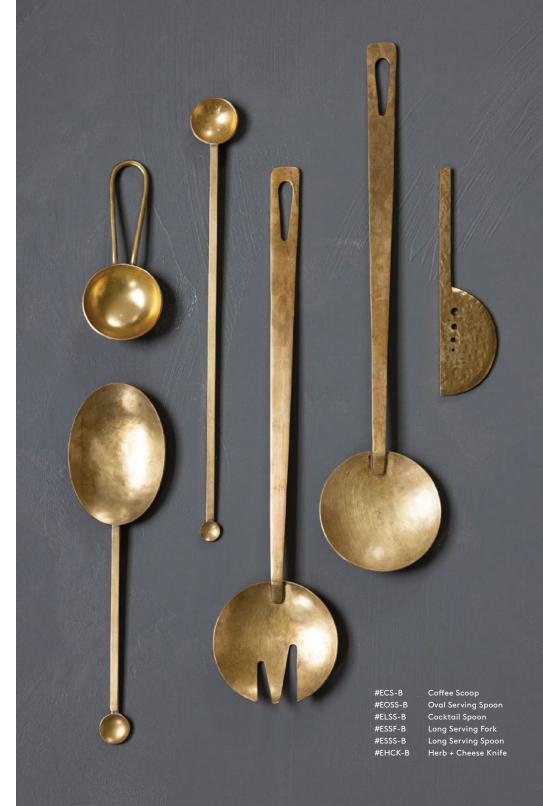

### repeat performance

OUR CAPSULE WARDROBE OF ETHICALLY CRAFTED APPAREL IS MEANT TO BE WORN FOR MANY SEASONS — NEUTRAL STAPLES THAT ARE ANYTHING BUT ORDINARY.

VISIT MULXIPLY.COM FOR MORE OFFERINGS.

We partnered with Campfire Pottery to design this collection of brass utensils and accessories for home. Each is hand-forged in hammered brass by Mulxiply's team of artisans.