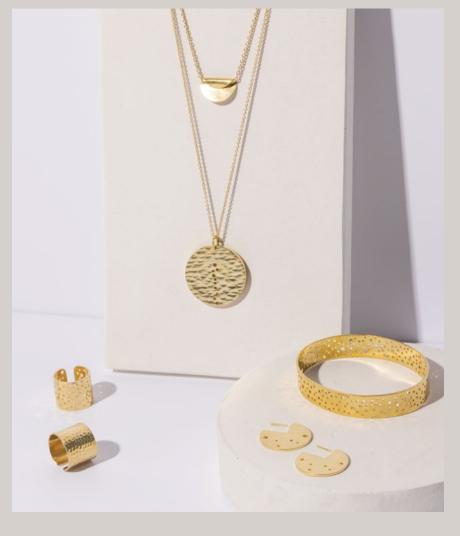

#MCNK-B Hammered Moon Coin Necklace
#NMCR-B Moon Adjustable Cuff Ring
#HCR-B Hammered Cuff Ring
#NMOB-B Moon Oval Bangle
#MCH-B Moon Coin Hoops

Shown in Brass, also available in Sterling Silver.

THE <u>GRANULE COLLECTION</u> — A TINY PEARL OF STERLING SILVER DELICATELY BALANCED ON A SMOOTH PLANE OF BRASS.