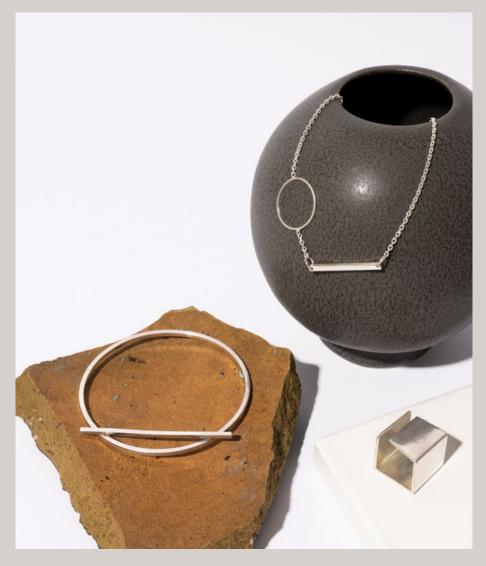

### SQUARELY NONTRADITIONAL.

#WLB-B Window Link Bracelet
#FR-B Foundation Square Ring
#FSH-B Square Hoop Earrings
#AER-B Aer Square Band
#FSR-B Square Stacking Ring

The Window and Foundation Collections are shown in Brass.

Also available in Sterling Silver with select styles in Mixed Metals.