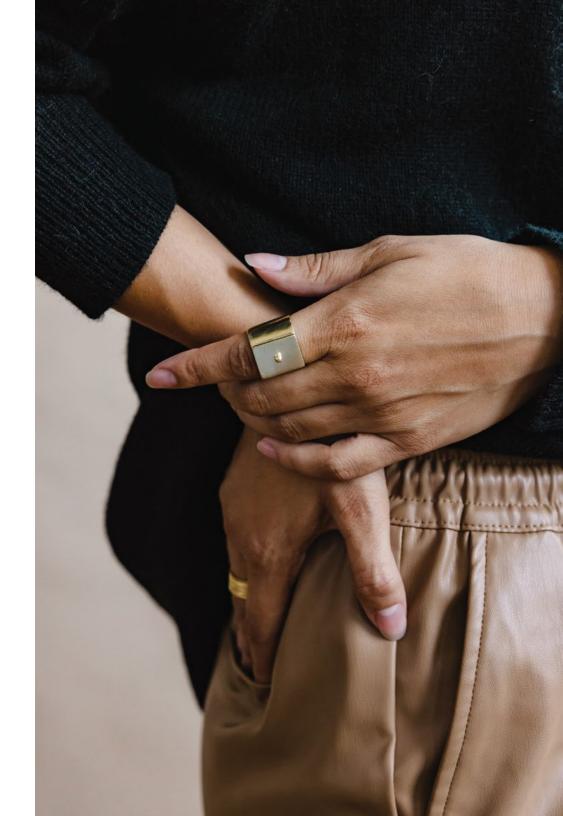

### SQUARELY NONTRADITIONAL.

#WLB-B Window Link Bracelet
#FR-B Foundation Square Ring
#FSH-B Square Hoop Earrings
#AER-B Aer Square Band
#FSR-B Square Stacking Ring

The Window and Foundation Collections are shown in Brass.

Also available in Sterling Silver with select styles in Mixed Metals.