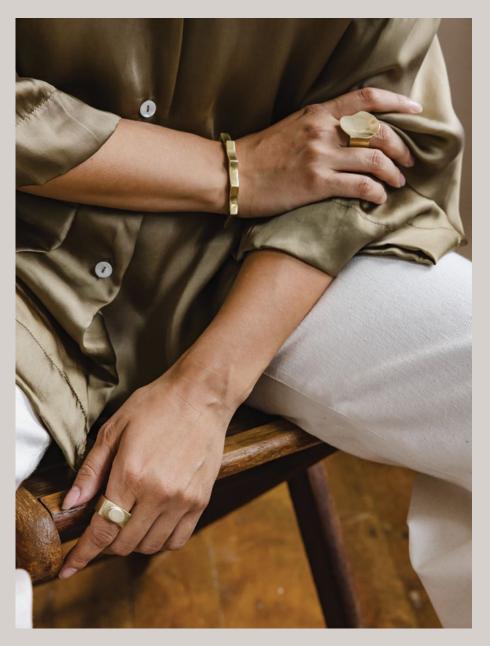

### THE <u>PEBBLE + POD COLLECTION</u> — SMOOTH ORGANIC SHAPES JUXTAPOSED WITH ARCHITECTURAL PLANES. IN BRASS OR STERLING.

#CCB-B Crown Cuff Bangle
#PLR-B Adjustable Palette Ring
#PBR-B Pebble Statement Ring

Shown paired with our Palette and Crown Collections.