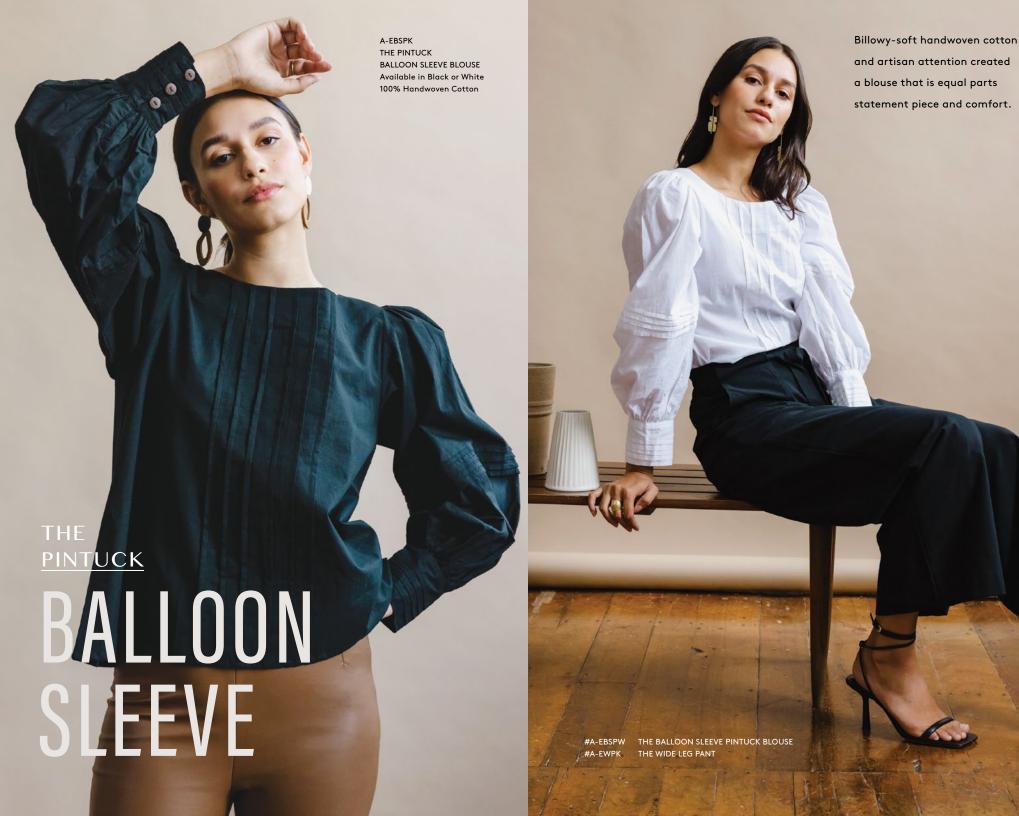

# EMBER COLLECTION

THE SHIRT DRESS

Available in Black or Oatmeal

100% Handwoven Cotton. Carved Coconut Shell Buttons. Side Pockets.

#A-ESDO - Oatmeal #A-ESDK - Black

THE STITCH JACKET

Available in Black and White

#### THE BOXY SHIRT

Available in Black or White
100% Handwoven Cotton. Carved Coconut Shell Buttons.

#A-EBSK - Black #A-EBSW - White