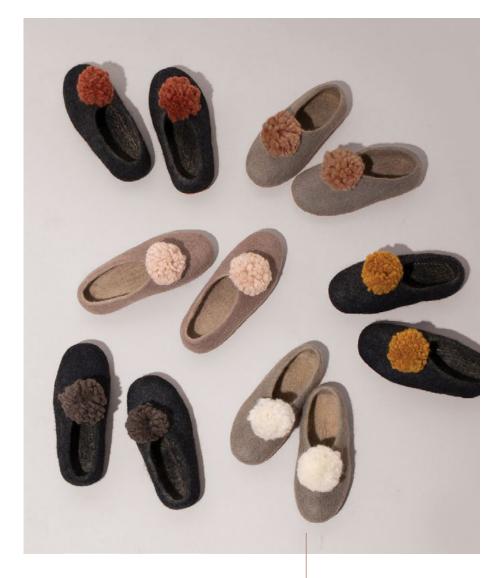

### POM POM SLIPPERS FOR EVERYONE. AVAILABLE IN 6 COLORS + 3 SIZES. HAPPY FEET ENSUE.

#PSGM #PSDG Pom Pom Slippers - Light Grey/Muted Rose Pom Pom Slippers - Dark Grey/Gold

#PSDR Pom Pom Slippers - Dark Grey/Rust

#PSGM Pom Pom Slippers - Light Grey/Muted Rose

#PSCH Pom Pom Slippers - Champagne

#PSDG Pom Pom Slippers - Dark Grey/Gold

#PSDK Pom Pom Slippers - Dark Grey

#PSGW Pom Pom Slippers - Light Grey/White

DO A LITTLE DANCE.