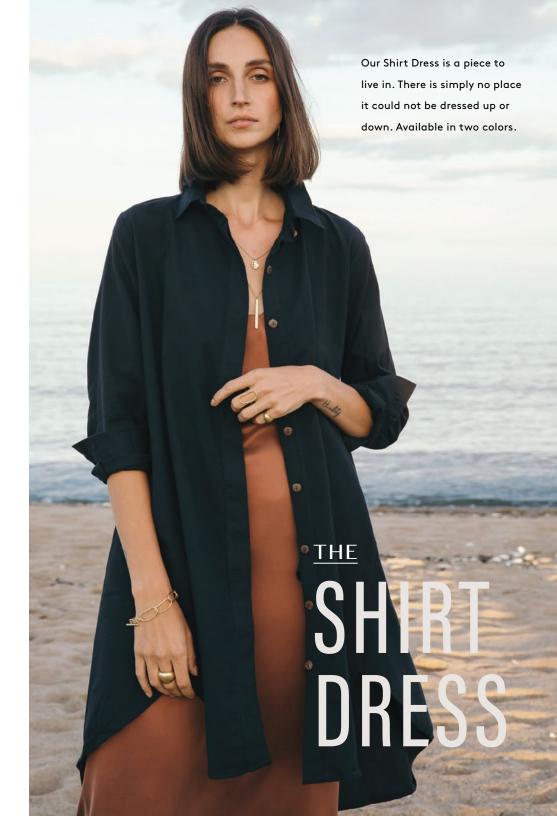

# EMBER COLLECTION

THE SHIRT DRESS

Available in Black or Oatmeal

100% Handwoven Cotton. Carved Coconut Shell Buttons. Side Pockets.

#A-ESDO - Oatmeal #A-ESDK - Black

THE STITCH JACKET

Available in Black and White