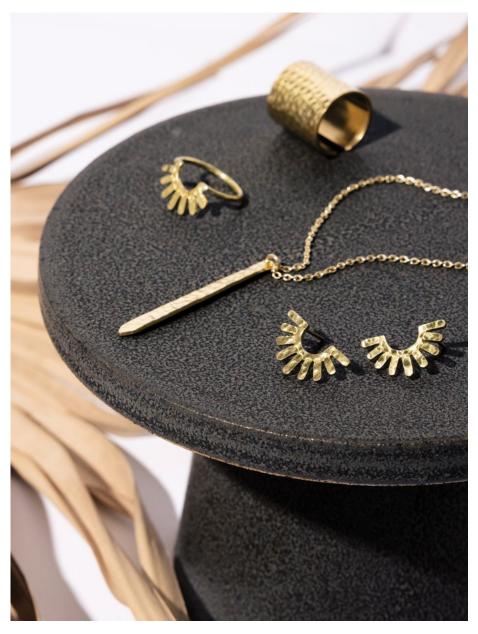

#### **WEAR A** RAY OF SUNSHINE.

#SHAR-B Arch Stacking Ring\* #SHDR-B Droplet Stacking Ring\* Ray Stacking Ring\* #SHRR-B #YHPR-B Yala Pinky Ring

\*Stacking Rings are sold separately.

#### THE RAY COLLECTION — OFFERED AS A RING AND EARRINGS. HAMMERED BY HAND IN BRASS OR STERLING SILVER.

#HCR-B Hammered Cuff Ring #SHRR-B Ray Stacking Ring #SHN-B Minimal Stick Necklace #HRER-B

Ray Earrings

Shown in Brass, also available in Sterling Silver.