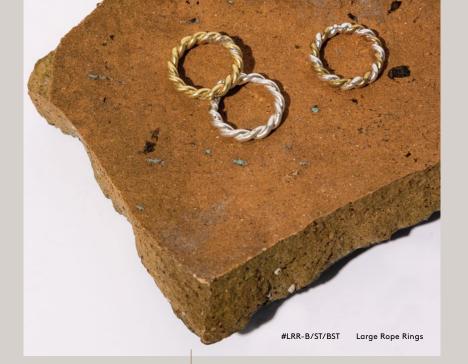

#### KEEP IT WILD ON THE EDGES. NEW BRACELETS ADDED TO OUR HAMMERED COLLECTIONS.

| ABOVE:   |                              |
|----------|------------------------------|
| #HSBR-ST | Hammered Stick Link Bracelet |
| #HCB-ST  | Hammered Cuff Bangle         |
| #LRR-ST  | Large Rope Ring              |
| #SHAR-ST | Arch Stacking Ring           |