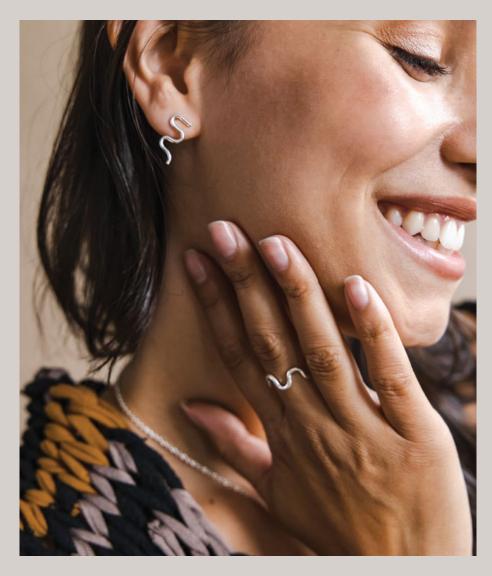

## AROUND THE BEND.

#WSE-ST #WVR-ST Wavy Stud Earrings Wavy Band Ring

#CCB-B Crown Cuff Bangle #WSE-B Wavy Stud Earrings #WVR-B Wavy Band Ring

Shown in Sterling and Brass.
Select styles also available in Oxidized Brass.