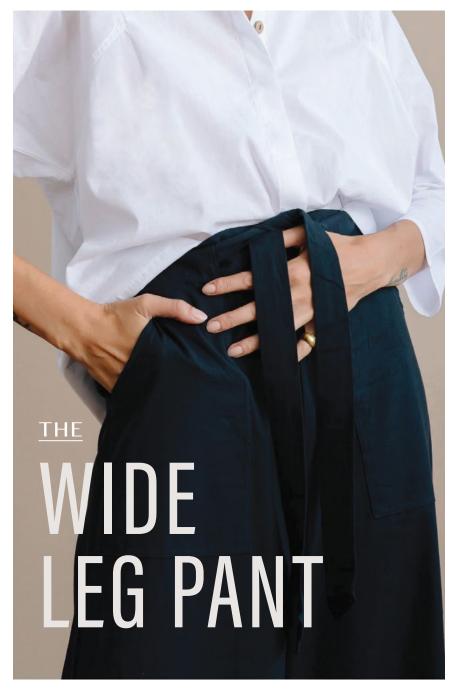

#### THE BOXY SHIRT

Available in Black or White
100% Handwoven Cotton. Carved Coconut Shell Buttons.

#A-EBSK - Black #A-EBSW - White