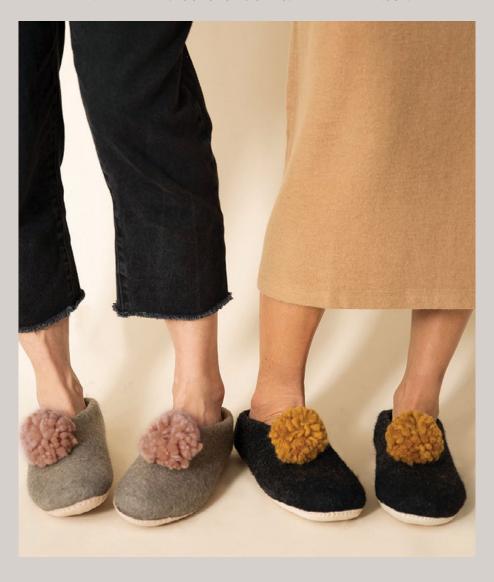

### POM POM SLIPPERS FOR EVERYONE. AVAILABLE IN 6 COLORS + 3 SIZES. HAPPY FEET ENSUE.

#PSGM #PSDG Pom Pom Slippers - Light Grey/Muted Rose Pom Pom Slippers - Dark Grey/Gold

#PSDR Pom Pom Slippers - Dark Grey/Rust

#PSGM Pom Pom Slippers - Light Grey/Muted Rose

#PSCH Pom Pom Slippers - Champagne

#PSDG Pom Pom Slippers - Dark Grey/Gold

#PSDK Pom Pom Slippers - Dark Grey

#PSGW Pom Pom Slippers - Light Grey/White

DO A LITTLE DANCE.