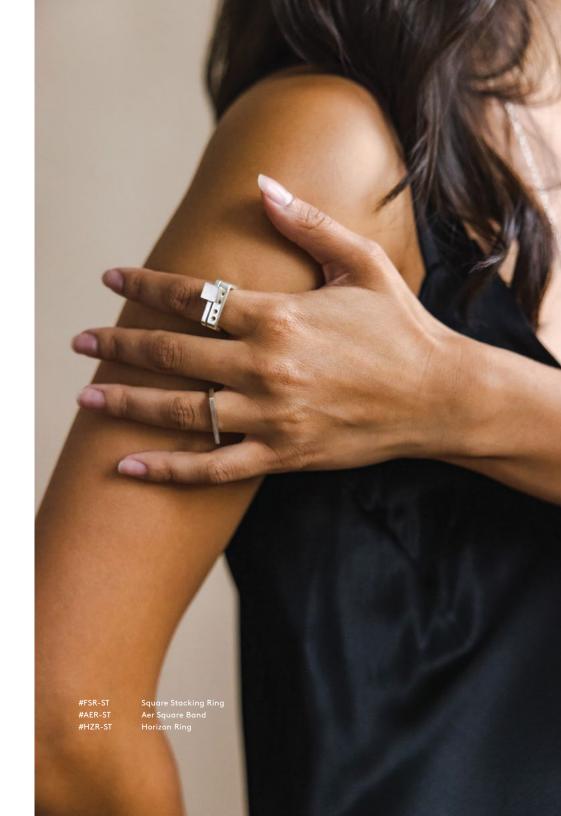

### SQUARELY NONTRADITIONAL.

#WLB-B Window Link Bracelet
#FR-B Foundation Square Ring
#FSH-B Square Hoop Earrings
#AER-B Aer Square Band
#FSR-B Square Stacking Ring

The Window and Foundation Collections are shown in Brass.

Also available in Sterling Silver with select styles in Mixed Metals.