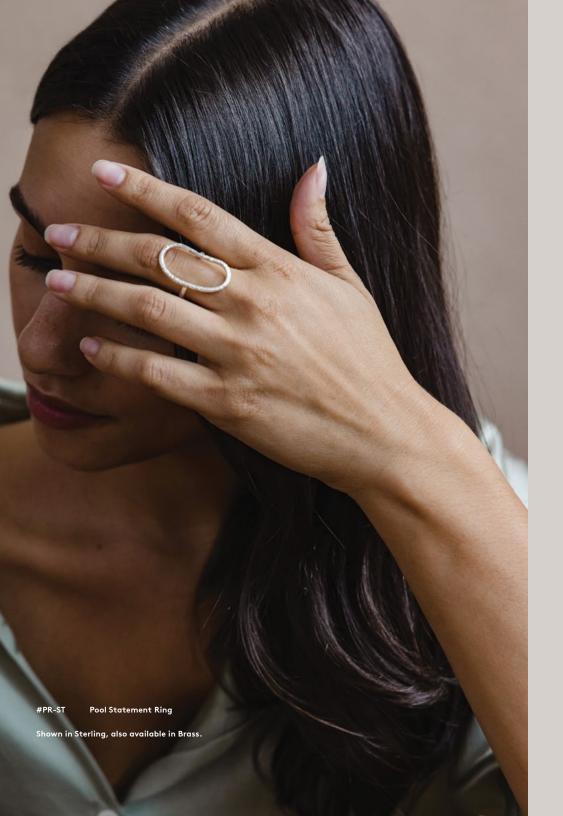

# STERLING PERFORMANCE.

#PE-ST Pool Statement Earrings #PLB-ST Pool Link Bracelet

Shown in Sterling, also available in Brass.
Select styles also mixed with Oxidized Brass.