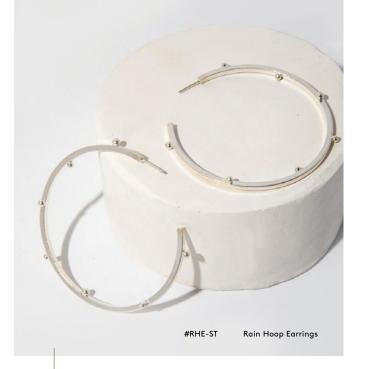

#### THE RAY COLLECTION — OFFERED AS A RING AND EARRINGS. HAMMERED BY HAND IN BRASS OR STERLING SILVER.

#HCR-B Hammered Cuff Ring #SHRR-B Ray Stacking Ring #SHN-B Minimal Stick Necklace #HRER-B

Ray Earrings

Shown in Brass, also available in Sterling Silver.