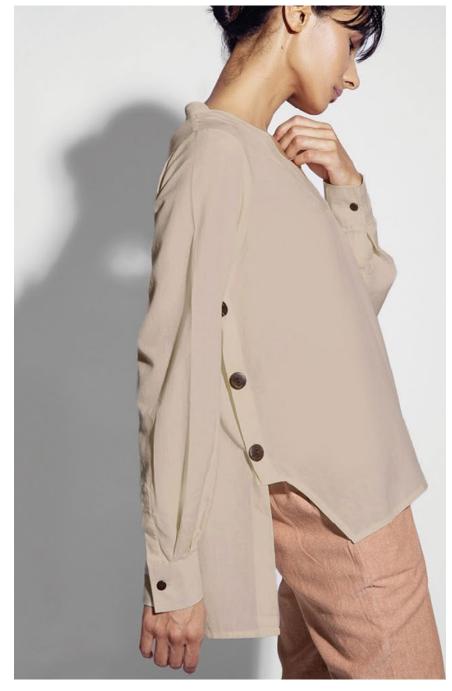

#### THE BOXY SHIRT

Available in Black or White
100% Handwoven Cotton. Carved Coconut Shell Buttons.

#A-EBSK - Black #A-EBSW - White