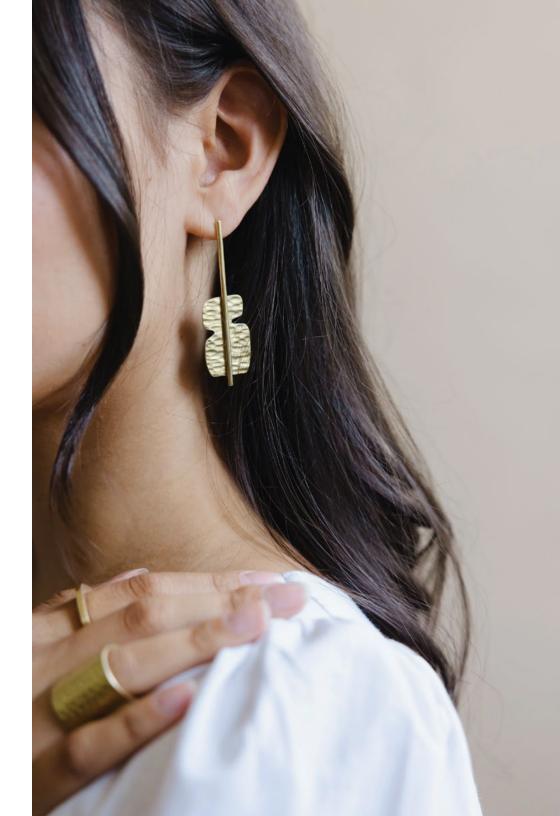

### THE <u>CAIRN COLLECTION</u> — AND ODE TO ADVENTURE WITH A MIDCENTURY TAKE ON STACKING STONES. IN BRASS OR STERLING.

#CAER-B Cairn Stud Earrings #LLN-B Loop Link Necklace #PHN-B Tiny Palette Necklace

AT RIGHT:

#CACER-B Cairn Cascade Earrings

Shown in Brass, also available in Sterling Silver.