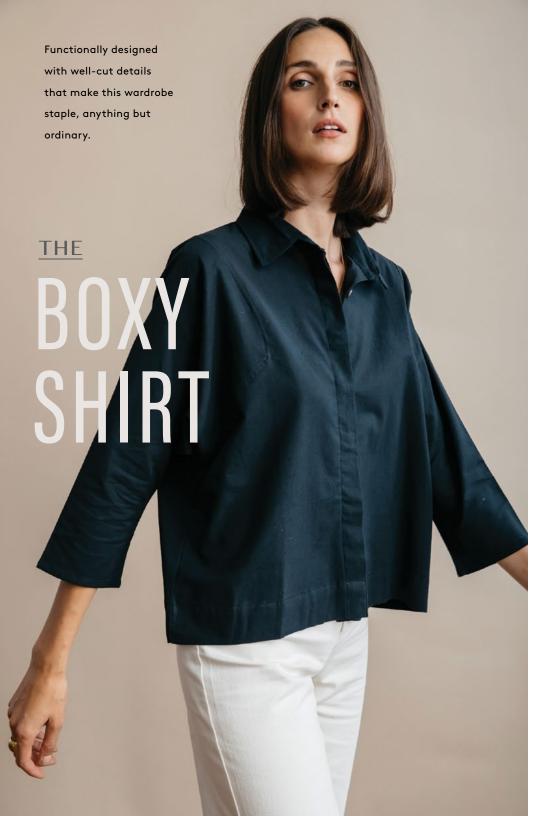

#### THE BOXY SHIRT

Available in Black or White
100% Handwoven Cotton. Carved Coconut Shell Buttons.

#A-EBSK - Black #A-EBSW - White