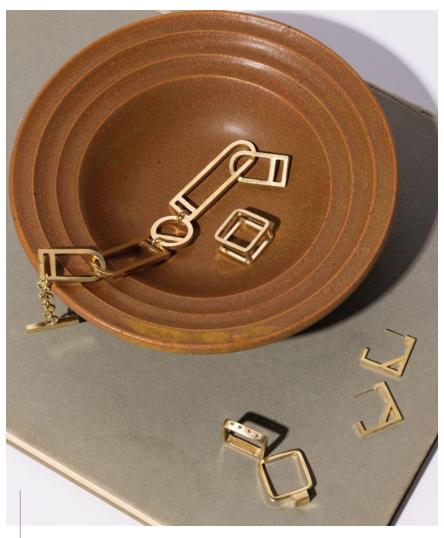

### SQUARELY NONTRADITIONAL.

#WLB-B Window Link Bracelet
#FR-B Foundation Square Ring
#FSH-B Square Hoop Earrings
#AER-B Aer Square Band
#FSR-B Square Stacking Ring

The Window and Foundation Collections are shown in Brass.

Also available in Sterling Silver with select styles in Mixed Metals.