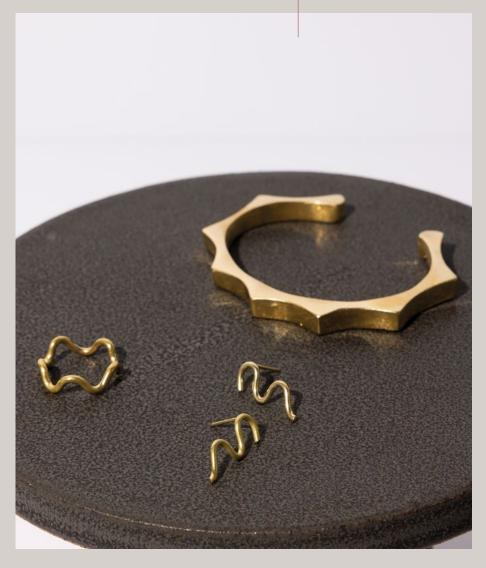

## AROUND THE BEND.

#WSE-ST #WVR-ST Wavy Stud Earrings Wavy Band Ring

#CCB-B Crown Cuff Bangle #WSE-B Wavy Stud Earrings #WVR-B Wavy Band Ring

Shown in Sterling and Brass.
Select styles also available in Oxidized Brass.