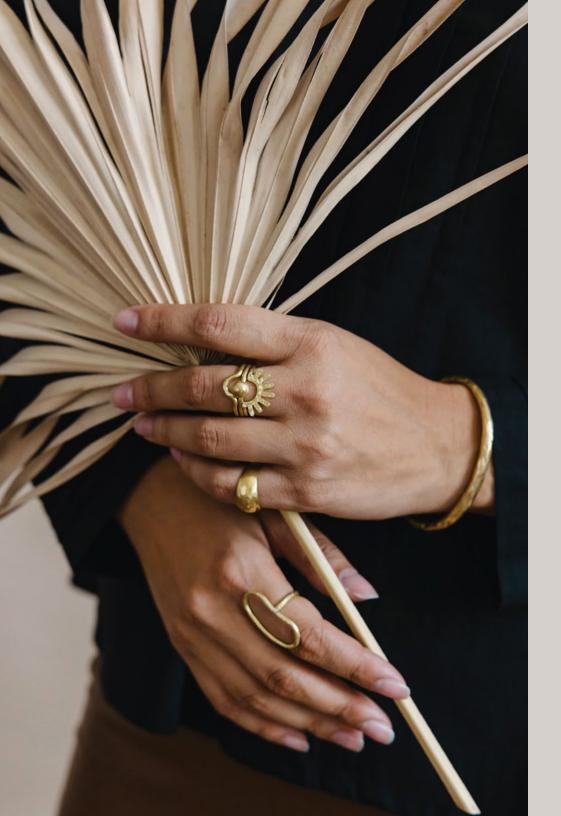

#### ANCIENT MEETS MODERN.

#HCR-ST Hammered Cuff Ring #MCNK-ST Hammered Moon Coin Necklace #HCB-ST #LRR-ST

Hammered Cuff Bangle Large Rope Ring

Shown in Sterling, also available in Brass.

#ENFN-B Enfold Necklace

#MCNK-B Hammered Moon Coin Necklace
#NMCR-B Moon Adjustable Cuff Ring
#HCR-B Hammered Cuff Ring
#NMOB-B Moon Oval Bangle
#MCH-B Moon Coin Hoops

Shown in Brass, also available in Sterling Silver.

THE <u>GRANULE COLLECTION</u> — A TINY PEARL OF STERLING SILVER DELICATELY BALANCED ON A SMOOTH PLANE OF BRASS.