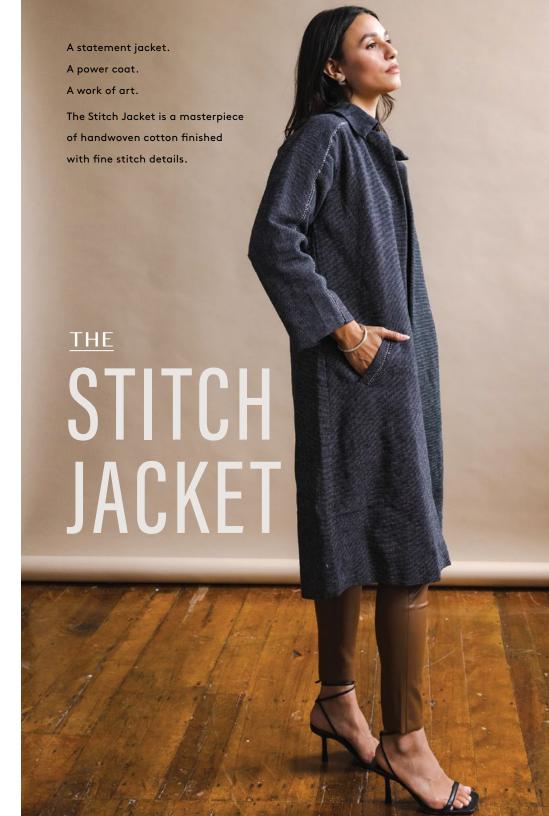

# EMBER COLLECTION

THE SHIRT DRESS

Available in Black or Oatmeal

100% Handwoven Cotton. Carved Coconut Shell Buttons. Side Pockets.

#A-ESDO - Oatmeal #A-ESDK - Black

THE STITCH JACKET

Available in Black and White

100% Handwoven Cotton. Lined with Black Cotton. Side Pockets.

#A-ESJK - Black + White