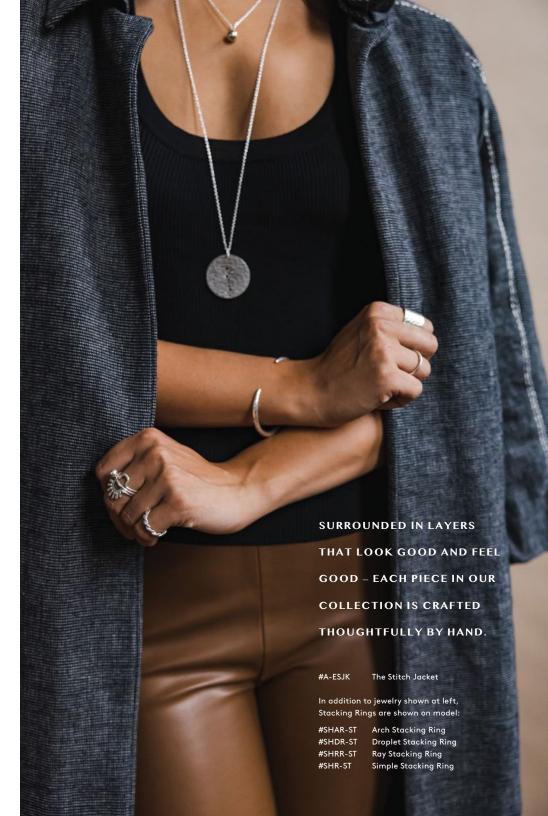

# EMBER COLLECTION

THE SHIRT DRESS

Available in Black or Oatmeal

100% Handwoven Cotton. Carved Coconut Shell Buttons. Side Pockets.

#A-ESDO - Oatmeal #A-ESDK - Black

THE STITCH JACKET

Available in Black and White

100% Handwoven Cotton. Lined with Black Cotton. Side Pockets.

#A-ESJK - Black + White