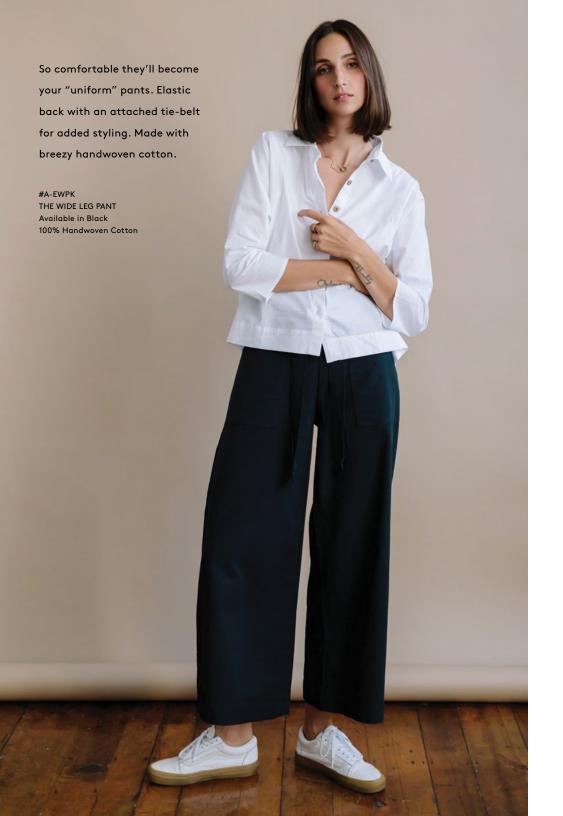

#### THE BOXY SHIRT

Available in Black or White
100% Handwoven Cotton. Carved Coconut Shell Buttons.

#A-EBSK - Black #A-EBSW - White