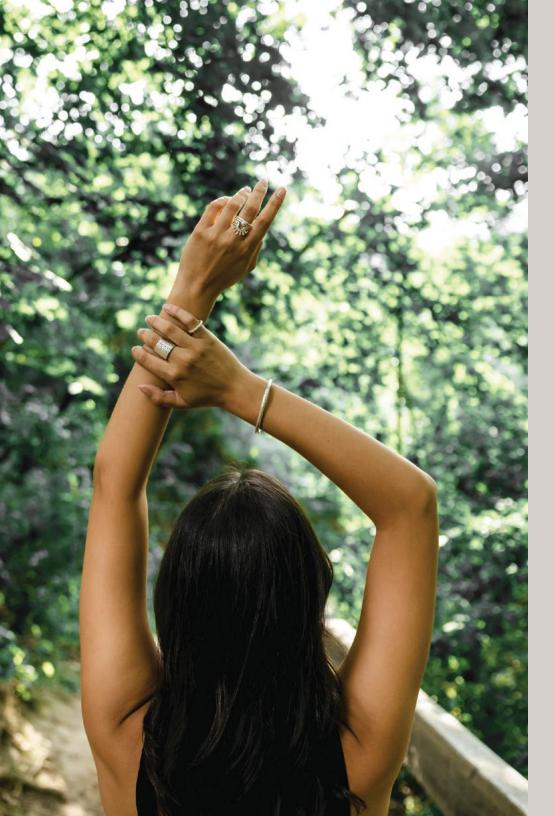

#### **WEAR A** RAY OF SUNSHINE.

#SHAR-B Arch Stacking Ring\* #SHDR-B Droplet Stacking Ring\* Ray Stacking Ring\* #SHRR-B #YHPR-B Yala Pinky Ring

\*Stacking Rings are sold separately.

#### THE RAY COLLECTION — OFFERED AS A RING AND EARRINGS. HAMMERED BY HAND IN BRASS OR STERLING SILVER.

#HCR-B Hammered Cuff Ring #SHRR-B Ray Stacking Ring #SHN-B Minimal Stick Necklace #HRER-B

Ray Earrings

Shown in Brass, also available in Sterling Silver.