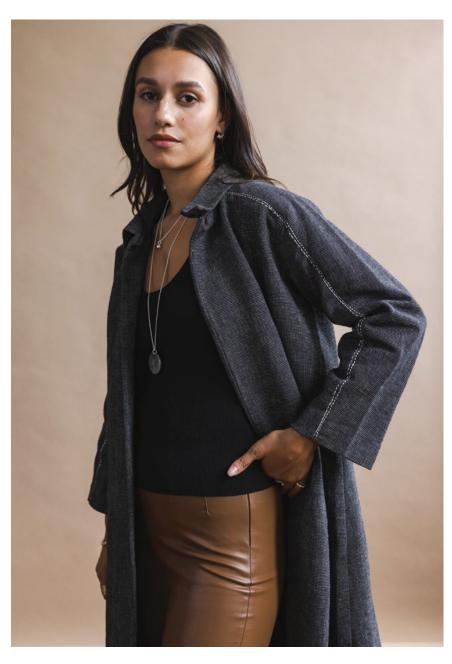

# EMBER COLLECTION

THE SHIRT DRESS

Available in Black or Oatmeal

100% Handwoven Cotton. Carved Coconut Shell Buttons. Side Pockets.

#A-ESDO - Oatmeal #A-ESDK - Black

THE STITCH JACKET

Available in Black and White

100% Handwoven Cotton. Lined with Black Cotton. Side Pockets.

#A-ESJK - Black + White