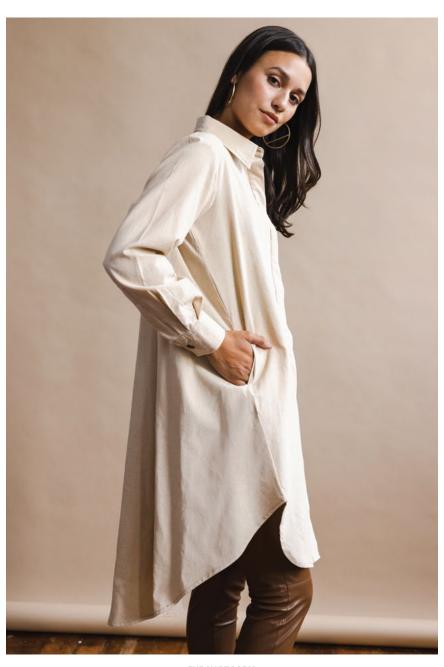

# EMBER COLLECTION

THE SHIRT DRESS

Available in Black or Oatmeal

100% Handwoven Cotton. Carved Coconut Shell Buttons. Side Pockets.

#A-ESDO - Oatmeal #A-ESDK - Black

THE STITCH JACKET

Available in Black and White