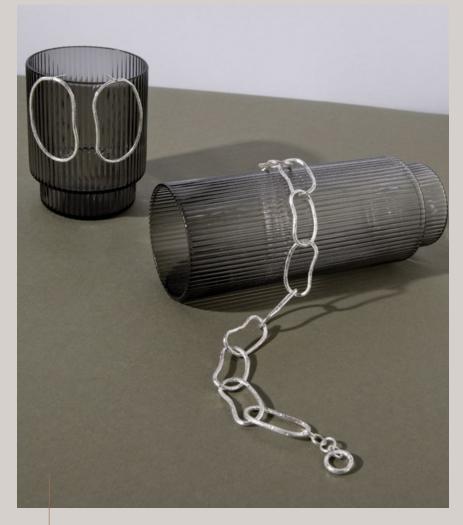

Stacking Ring\* Ray Stacking Ring\* #SHRR-B #YHPR-B Yala Pinky Ring

\*Stacking Rings are sold separately.

#### THE RAY COLLECTION — OFFERED AS A RING AND EARRINGS. HAMMERED BY HAND IN BRASS OR STERLING SILVER.



#HCR-B Hammered Cuff Ring #SHRR-B Ray Stacking Ring #SHN-B Minimal Stick Necklace #HRER-B

Ray Earrings

Shown in Brass, also available in Sterling Silver.





#### **MODERN ORGANICS**

#SHAR-ST

#SHDR-ST #SHRR-ST

#SHR-ST

INSPIRED BY THE DRAMATIC IMPERFECTIONS OF NATURE.



### THE <u>CAIRN COLLECTION</u> — AND ODE TO ADVENTURE WITH A MIDCENTURY TAKE ON STACKING STONES. IN BRASS OR STERLING.



#CAER-B Cairn Stud Earrings #LLN-B Loop Link Necklace #PHN-B Tiny Palette Necklace

AT RIGHT:

#CACER-B Cairn Cascade Earrings

Shown in Brass, also available in Sterling Silver.







# STERLING PERFORMANCE.

#PE-ST Pool Statement Earrings #PLB-ST Pool Link Bracelet

Shown in Sterling, also available in Brass.
Select styles also mixed with Oxidized Brass.

#### KEEP IT WILD ON THE EDGES. NEW BRACELETS ADDED TO OUR HAMMERED COLLECTIONS.



| ABOVE:   |                              |
|----------|------------------------------|
| #HSBR-ST | Hammered Stick Link Bracelet |
| #HCB-ST  | Hammered Cuff Bangle         |
| #LRR-ST  | Large Rope Ring              |
| #SHAR-ST | Arch Stacking Ring           |

AT RIGHT: #CAER-ST #LLN-ST

Cairn Stud Earrings Loop Link Necklace #PHN-ST Tiny Palette Necklace #SHN-ST Minimal Stick Necklace





### THE <u>PEBBLE + POD COLLECTION</u> — SMOOTH ORGANIC SHAPES JUXTAPOSED WITH ARCHITECTURAL PLANES. IN BRASS OR STERLING.



#CCB-B Crown Cu