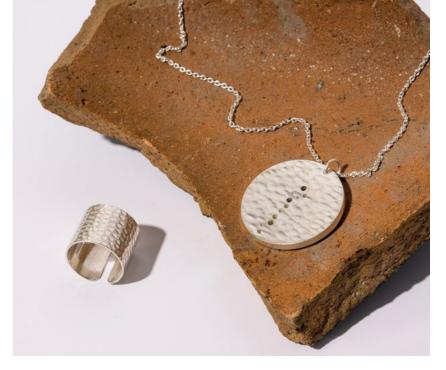

#### ANCIENT MEETS MODERN.

#HCR-ST Hammered Cuff Ring #MCNK-ST Hammered Moon Coin Necklace #HCB-ST #LRR-ST

Hammered Cuff Bangle Large Rope Ring

Shown in Sterling, also available in Brass.

#ENFN-B Enfold Necklace

#MCNK-B Hammered Moon Coin Necklace
#NMCR-B Moon Adjustable Cuff Ring
#HCR-B Hammered Cuff Ring
#NMOB-B Moon Oval Bangle
#MCH-B Moon Coin Hoops

Shown in Brass, also available in Sterling Silver.

THE <u>GRANULE COLLECTION</u> — A TINY PEARL OF STERLING SILVER DELICATELY BALANCED ON A SMOOTH PLANE OF BRASS.