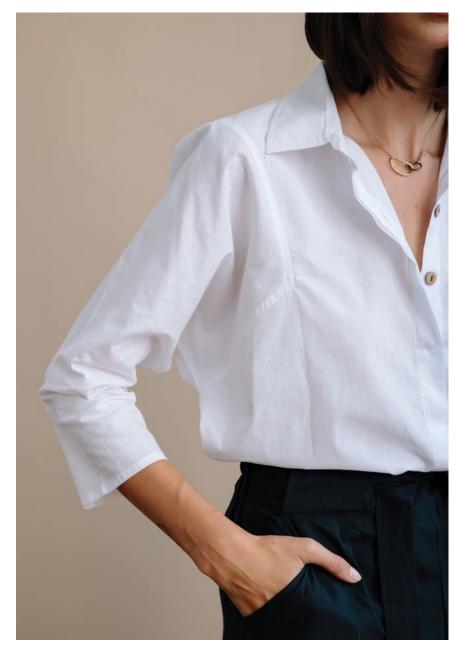

#### THE BOXY SHIRT

Available in Black or White
100% Handwoven Cotton. Carved Coconut Shell Buttons.

#A-EBSK - Black #A-EBSW - White